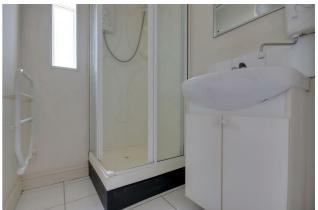

There are two bedrooms with wardrobes, one is a double and the other a single. The double bedroom benefits from an ensuite shower and hand basin.

There is a separate family bathroom with walk in shower, basin and toilet. There is a further toilet located off the hallway. Upstairs is handy loft space/ study.