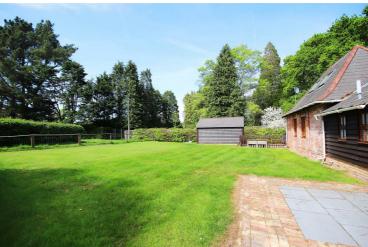

The garden is mostly laid to lawn with mature boarders. There is a gravel driveway for a couple of cars and a detached garage.

This property is available long term.

The property's construction is brick and tile.