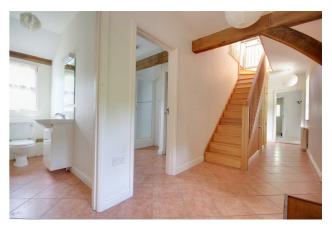

# • Beautiful Location • Quiet • Detached Garage • Driveway • Close to Bucklers Hard • Long Term

On entering the property the front door leads into the spacious hallway leading to all principal rooms. There is a large open plan kitchen and living room overlooking the beautiful rear garden. The space is light and airy with triple aspect. The kitchen benefits from plenty of work and cupboard space with washing machine, fridge freezer and dishwasher.

There are two bedrooms with wardrobes, one is a double and the other a single. The double bedroom benefits from an ensuite shower and hand basin.

There is a separate family bathroom with walk in shower, basin and toilet. There is a further toilet located off the hallway. Upstairs is handy loft space/ study.