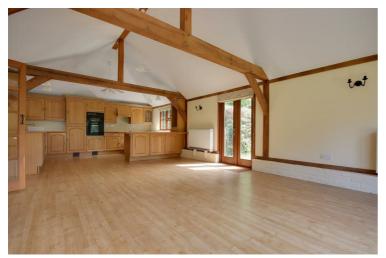

# • Beautiful Location • Quiet • Detached Garage • Driveway • Close to Bucklers Hard • Long Term

On entering the property the front door leads into the spacious hallway leading to all principal rooms. There is a large open plan kitchen and living room overlooking the beautiful rear garden. The space is light and airy with triple aspect. The kitchen benefits from plenty of work and cupboard space with washing machine, fridge freezer and dishwasher.