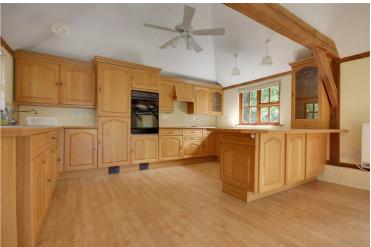

# • Beautiful Location • Quiet • Detached Garage • Driveway • Close to Bucklers Hard • Long Term

On entering the property the front door leads into the spacious hallway leading to all principal rooms. There is a large open plan kitchen and living room overlooking the beautiful rear garden. The space is light and airy with triple aspect. The kitchen benefits from plenty of work and cupboard space with washing machine, fridge freezer and dishwasher.