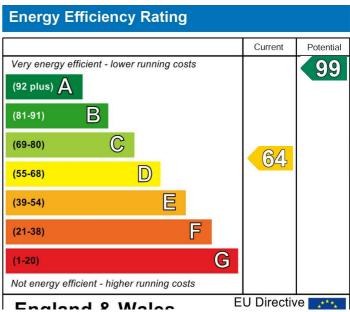

The property has mains night storage heating, an electricity supply, mains water and a septic tank.

The broadband and mobile availability can be checked via the Ofcom's "broadband and mobile coverage checker" on their website.