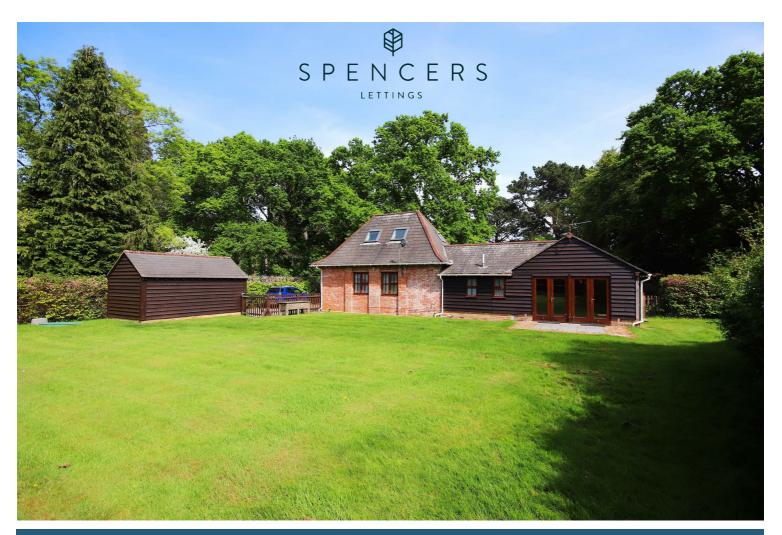

# The Old Pump House Bucklers Hard Brockenhurst

£2,500 PCM

A charming detached two bedroom property located on quiet lane moments from Bucklers Hard River. It enjoys a large garden with a stunning backdrop, off road parking and detached garage. This property is available long and would make a perfect family home. Holding deposit: £576 Security Deposit: £2884 Council tax band: F

The garden is mostly laid to lawn with mature boarders. There is a gravel driveway for a couple of cars and a detached garage.

This property is available long term.

The property's construction is brick and tile.