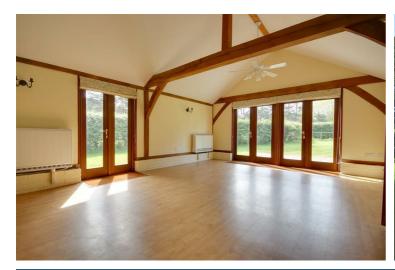

# • Beautiful Location • Quiet • Detached Garage • Driveway • Close to Bucklers Hard • Long Term

On entering the property the front door leads into the spacious hallway leading to all principal rooms. There is a large open plan kitchen and living room overlooking the beautiful rear garden. The space is light and airy with triple aspect. The kitchen benefits from plenty of work and cupboard space with washing machine, fridge freezer and dishwasher.