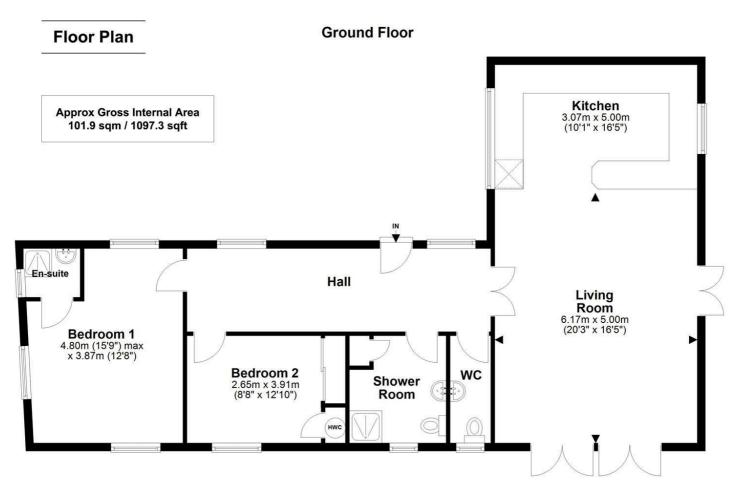

There are two bedrooms with wardrobes, one is a double and the other a single. The double bedroom benefits from an ensuite shower and hand basin.

There is a separate family bathroom with walk in shower, basin and toilet. There is a further toilet located off the hallway. Upstairs is handy loft space/ study.

The garden is mostly laid to lawn with mature boarders. There is a gravel driveway for a couple of cars and a detached garage.

This property is available long term.

The property's construction is brick and tile.

## ADDITIONAL INFORMATION

Council tax band: F Furnishing Type: Unfurnished Security Deposit: £2,884 Available From: 29th April 2025

Illustration for identification purposes only; measurements are approximate, not to scale. www.fpusketch.co.uk
Plan produced using PlanUp.