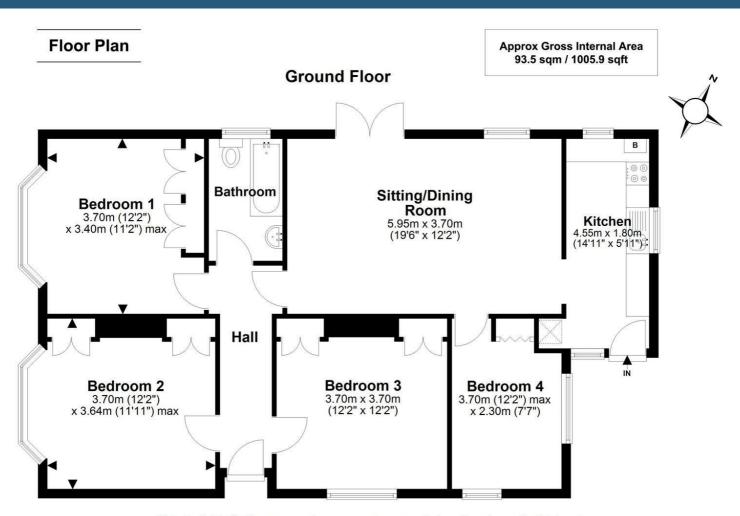

This well presented property is light and spacious and features a large main reception room with French doors out to the garden and a further reception which could be used for a dining room, home office or playroom. The kitchen comes with fridge/freezer, electric oven and ceramic hob and plumbing for a dishwasher. There is also plumbing for a washing machine in a recess in the smaller reception room. Each of the three double bedrooms has plenty of built in wardrobe space. The bathroom is tastefully tiled throughout and features a bath with shower above, WC, wash handbasin and vanity mirror.

### ADDITIONAL INFORMATION

Council tax band: E Furnishing Type: Unfurnished Security Deposit: £2,423 Available From: 10th April 2025

Illustration for identification purposes only; measurements are approximate, not to scale. www.fpusketch.co.uk Plan produced using PlanUp.