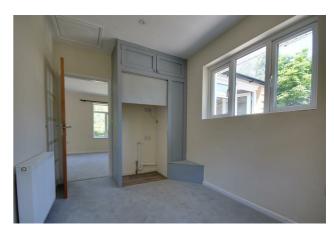

This well presented property is light and spacious and features a large main reception room with French doors out to the garden and a further reception which could be used for a dining room, home office or playroom. The kitchen comes with fridge/freezer, electric oven and ceramic hob and plumbing for a dishwasher. There is also plumbing for a washing machine in a recess in the smaller reception room. Each of the three double bedrooms has plenty of built in wardrobe space. The bathroom is tastefully tiled throughout and features a bath with shower above, WC, wash handbasin and vanity mirror.