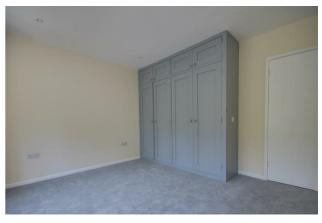

This well presented property is light and spacious and features a large main reception room with French doors out to the garden and a further reception which could be used for a dining room, home office or playroom. The kitchen comes with fridge/freezer, electric oven and ceramic hob and plumbing for a dishwasher. There is also plumbing for a washing machine in a recess in the smaller reception room. Each of the three double bedrooms has plenty of built in wardrobe space. The bathroom is tastefully tiled throughout and features a bath with shower above, WC, wash handbasin and vanity mirror.