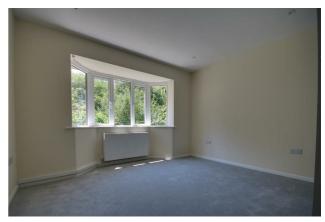

This well presented property is light and spacious and features a large main reception room with French doors out to the garden and a further reception which could be used for a dining room, home office or playroom. The kitchen comes with fridge/freezer, electric oven and ceramic hob and plumbing for a dishwasher. There is also plumbing for a washing machine in a recess in the smaller reception room. Each of the three double bedrooms has plenty of built in wardrobe space. The bathroom is tastefully tiled throughout and features a bath with shower above, WC, wash handbasin and vanity mirror.