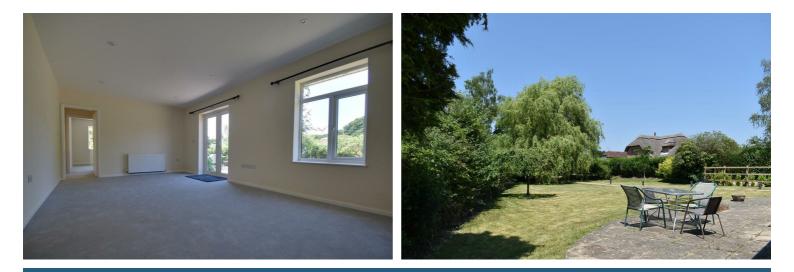

This well presented property is light and spacious and features a large main reception room with French doors out to the garden and a further reception which could be used for a dining room, home office or playroom. The kitchen comes with fridge/freezer, electric oven and ceramic hob and plumbing for a dishwasher. There is also plumbing for a washing machine in a recess in the smaller reception room. Each of the three double bedrooms has plenty of built in wardrobe space. The bathroom is tastefully tiled throughout and features a bath with shower above, WC, wash handbasin and vanity mirror.

The gardens wrap around the property with many secluded areas, Mature hedges trees and shrubs including a stunning willow tree for shade on a hot summer's day. There is a large shed for storage and tucked away is an area with a rotating washing line. There is a large graveled area providing plenty of parking.