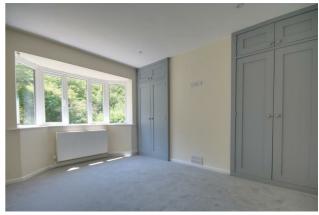

This well presented property is light and spacious and features a large main reception room with French doors out to the garden and a further reception which could be used for a dining room, home office or playroom. The kitchen comes with fridge/freezer, electric oven and ceramic hob and plumbing for a dishwasher. There is also plumbing for a washing machine in a recess in the smaller reception room. Each of the three double bedrooms has plenty of built in wardrobe space. The bathroom is tastefully tiled throughout and features a bath with shower above, WC, wash handbasin and vanity mirror.