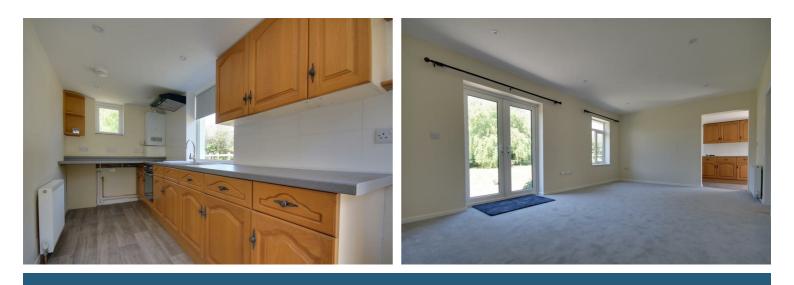

This well presented property is light and spacious and features a large main reception room with French doors out to the garden and a further reception which could be used for a dining room, home office or playroom. The kitchen comes with fridge/freezer, electric oven and ceramic hob and plumbing for a dishwasher. There is also plumbing for a washing machine in a recess in the smaller reception room. Each of the three double bedrooms has plenty of built in wardrobe space. The bathroom is tastefully tiled throughout and features a bath with shower above, WC, wash handbasin and vanity mirror.