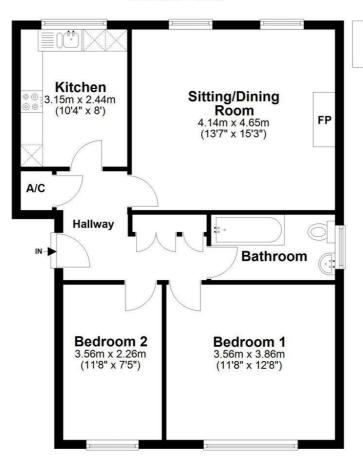

# Floor Plan

# **Ground Floor**

Illustration for identification purposes only; measurements are approximate, not to scale. www.fpusketch.co.uk Plan produced using PlanUp.

Approx Gross Internal Area 62.5 sqm / 673.0 sqft