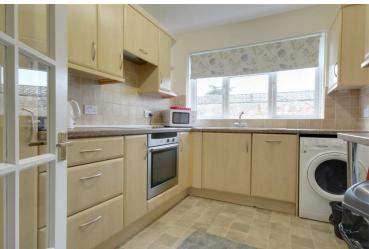

## • Ground Floor • Communal Garden • Close to Barton Cliff Tops • Garage • Easy Commute of New Milton

Step through the communal entrance into a welcoming hallway that connects all rooms. The well-appointed kitchen boasts generous worktops, ample cupboard space, and integrated appliances including a fridge freezer, oven and hob.