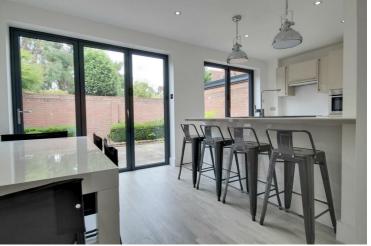

# • Great Location • Moments from Lymington High Street • Well Presented • Garage • No Pets • Courtyard Garden

A spacious entrance hall gives access to the light and airy living room, kitchen, ground floor cloakroom, and stairs to the first floor. The living room is open plan and flows into the dining area and kitchen. The dining room offers ample space for a large dining table and enjoys bi-folding doors to the courtyard garden. The kitchen is fitted modern worktops and fitted appliances. There are further bi-fold doors from the kitchen into the garden.