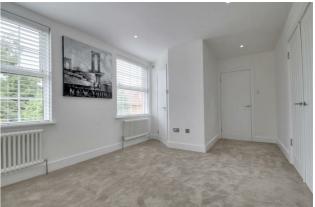

Upstairs there are three double bedrooms with en-suite off the master bedroom and a family bathroom. The en-suite off the master bedroom is a tiled wet room with a walk-in shower. Both the master and bedroom two have fitted wardrobes and are large in size. The family bathroom benefits from bath, wash hand basin and W.C. Outside the low maintenance garden is very private. A garden gate leads to a pathway leading to the garage and also gives access to the front of the property.