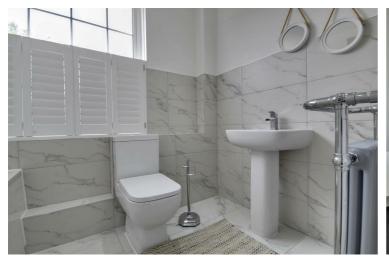

Upstairs there are three double bedrooms with en-suite off the master bedroom and a family bathroom. The en-suite off the master bedroom is a tiled wet room with a walk-in shower. Both the master and bedroom two have fitted wardrobes and are large in size. The family bathroom benefits from bath, wash hand basin and W.C. Outside the low maintenance garden is very private. A garden gate leads to a pathway leading to the garage and also gives access to the front of the property.