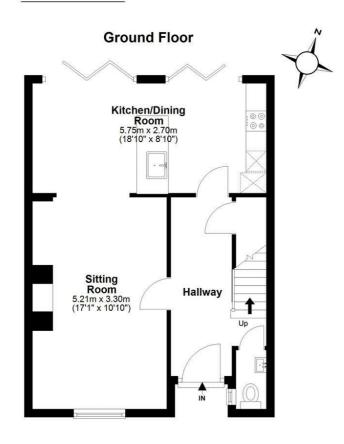

# • Great Location • Moments from Lymington High Street • Well Presented • Garage • No Pets • Courtyard Garden

A spacious entrance hall gives access to the light and airy living room, kitchen, ground floor cloakroom, and stairs to the first floor. The living room is open plan and flows into the dining area and kitchen. The dining room offers ample space for a large dining table and enjoys bi-folding doors to the courtyard garden. The kitchen is fitted modern worktops and fitted appliances. There are further bi-fold doors from the kitchen into the garden.

Upstairs there are three double bedrooms with en-suite off the master bedroom and a family bathroom. The en-suite off the master bedroom is a tiled wet room with a walk-in shower. Both the master and bedroom two have fitted wardrobes and are large in size. The family bathroom benefits from bath, wash hand basin and W.C. Outside the low maintenance garden is very private. A garden gate leads to a pathway leading to the garage and also gives access to the front of the property.

# Floor Plan

Approx Gross Internal Area 107.0 sqm / 1151.8 sqft

Illustration for identification purposes only; measurements are approximate, not to scale. www.fpusketch.co.uk Plan produced using PlanUp.