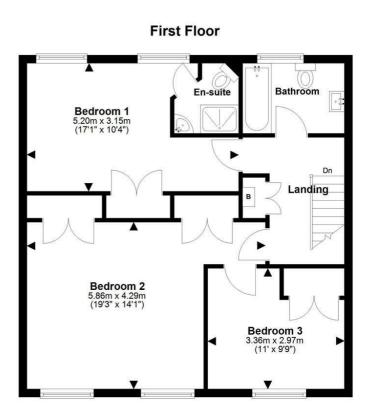

Upstairs there are three double bedrooms with en-suite off the master bedroom and a family bathroom. The en-suite off the master bedroom is a tiled wet room with a walk-in shower. Both the master and bedroom two have fitted wardrobes and are large in size. The family bathroom benefits from bath, wash hand basin and W.C. Outside the low maintenance garden is very private. A garden gate leads to a pathway leading to the garage and also gives access to the front of the property.

# Floor Plan

Approx Gross Internal Area 107.0 sqm / 1151.8 sqft

Illustration for identification purposes only; measurements are approximate, not to scale. www.fpusketch.co.uk Plan produced using PlanUp.