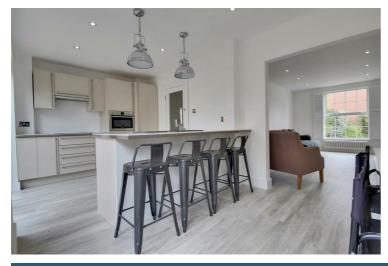

# • Great Location • Moments from Lymington High Street • Well Presented • Garage • No Pets • Courtyard Garden

A spacious entrance hall gives access to the light and airy living room, kitchen, ground floor cloakroom, and stairs to the first floor. The living room is open plan and flows into the dining area and kitchen. The dining room offers ample space for a large dining table and enjoys bi-folding doors to the courtyard garden. The kitchen is fitted modern worktops and fitted appliances. There are further bi-fold doors from the kitchen into the garden.