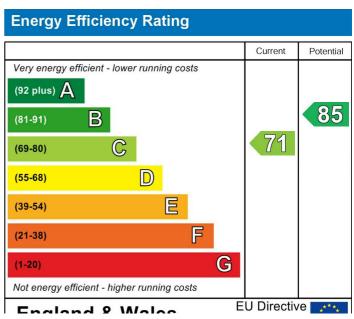

## ADDITIONAL INFORMATION

Council tax band: E Furnishing Type: Unfurnished Security Deposit: £2,423 Available From: 23rd April 2024