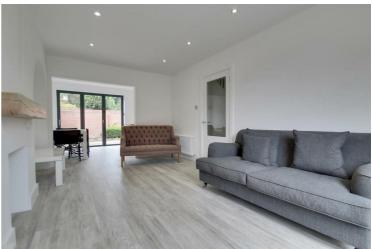

# • Great Location • Moments from Lymington High Street • Well Presented • Garage • No Pets • Courtyard Garden

A spacious entrance hall gives access to the light and airy living room, kitchen, ground floor cloakroom, and stairs to the first floor. The living room is open plan and flows into the dining area and kitchen. The dining room offers ample space for a large dining table and enjoys bi-folding doors to the courtyard garden. The kitchen is fitted modern worktops and fitted appliances. There are further bi-fold doors from the kitchen into the garden.