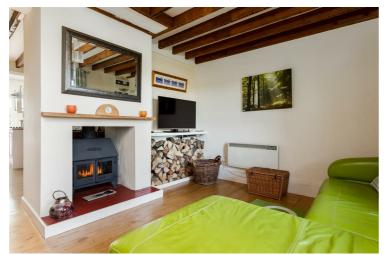

# • Rural Spot • Characterful Property • Furnished- Sofa can be removed • Pets Considered • Quiet Location

The covered porch leads into a cosy sitting room with wooden floors and log burning stove.

The sitting room leads through to a light and spacious open plan kitchen diner with table seating for four people. The well fitted kitchen has plenty of storage and workspace with electric hob, oven, fridge-freezer, microwave, washing machine and dishwasher.