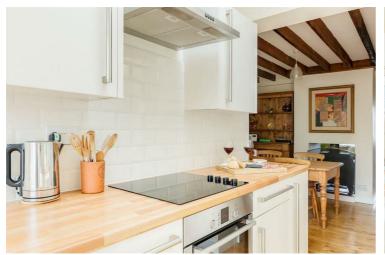

# • Rural Spot • Characterful Property • Furnished- Sofa can be removed • Pets Considered • Quiet Location

The covered porch leads into a cosy sitting room with wooden floors and log burning stove.

The sitting room leads through to a light and spacious open plan kitchen diner with table seating for four people. The well fitted kitchen has plenty of storage and workspace with electric hob, oven, fridge-freezer, microwave, washing machine and dishwasher.