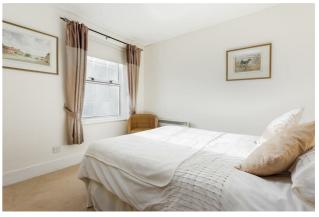

At the rear of the property is a lovely conservatory with views over the pretty, well maintained gardens.

The shower room is downstairs and has a large walk-in shower, basin and WC.

Wooden stairs lead to the first floor. Bedroom 1 with king size (5ft) bed and fitted wardrobes. Bedroom 2 with double (4ft 6) bed and fitted wardrobe.