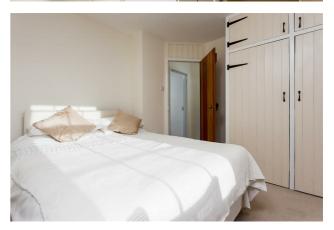

At the rear of the property is a lovely conservatory with views over the pretty, well maintained gardens.

The shower room is downstairs and has a large walk-in shower, basin and WC.

Wooden stairs lead to the first floor. Bedroom 1 with king size (5ft) bed and fitted wardrobes. Bedroom 2 with double (4ft 6) bed and fitted wardrobe.