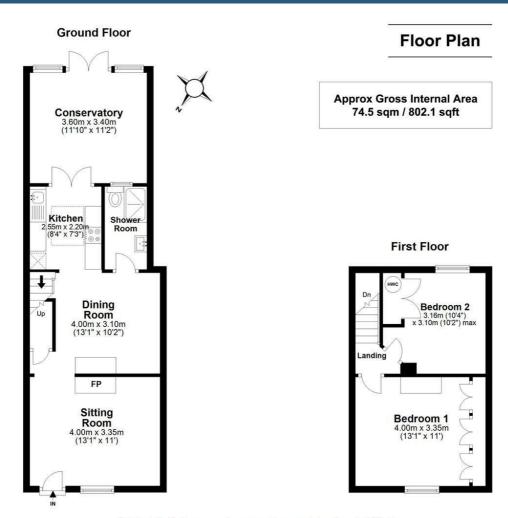

# • Rural Spot • Characterful Property • Furnished- Sofa can be removed • Pets Considered • Quiet Location

The covered porch leads into a cosy sitting room with wooden floors and log burning stove.

The sitting room leads through to a light and spacious open plan kitchen diner with table seating for four people. The well fitted kitchen has plenty of storage and workspace with electric hob, oven, fridge-freezer, microwave, washing machine and dishwasher.

At the rear of the property is a lovely conservatory with views over the pretty, well maintained gardens.

The shower room is downstairs and has a large walk-in shower, basin and WC.

Wooden stairs lead to the first floor. Bedroom 1 with king size (5ft) bed and fitted wardrobes. Bedroom 2 with double (4ft 6) bed and fitted wardrobe.

The property has an enclosed paved garden to the rear with pretty cottage garden planting in the borders.

Pets allowed.

Please note there is a right of way for neighbours through the garden. This mainly viewed as a fire exit point.