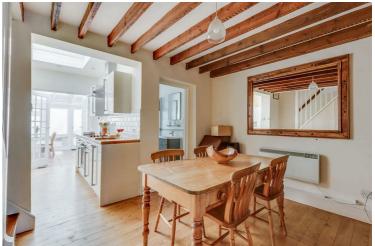

# • Rural Spot • Characterful Property • Furnished- Sofa can be removed • Pets Considered • Quiet Location

The covered porch leads into a cosy sitting room with wooden floors and log burning stove.

The sitting room leads through to a light and spacious open plan kitchen diner with table seating for four people. The well fitted kitchen has plenty of storage and workspace with electric hob, oven, fridge-freezer, microwave, washing machine and dishwasher.