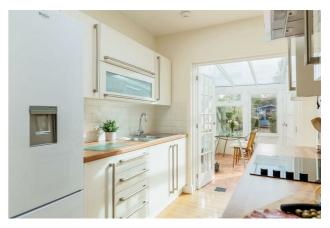

# • Rural Spot • Characterful Property • Furnished- Sofa can be removed • Pets Considered • Quiet Location

The covered porch leads into a cosy sitting room with wooden floors and log burning stove.

The sitting room leads through to a light and spacious open plan kitchen diner with table seating for four people. The well fitted kitchen has plenty of storage and workspace with electric hob, oven, fridge-freezer, microwave, washing machine and dishwasher.