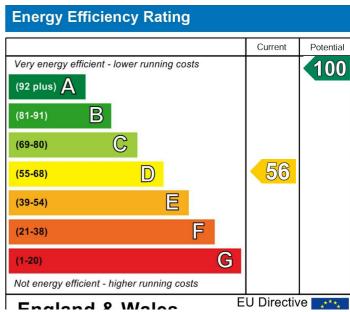

In order to secure this property, you will need to pay to Spencers a one week holding fee of £317.

The property's construction is brick and tile.

The property has mains electric heating, an electricity supply, mains water and mains drainage.