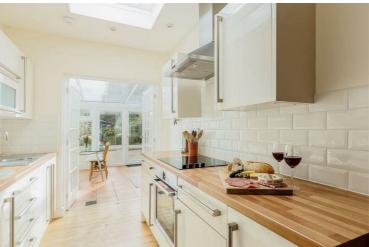

# • Rural Spot • Characterful Property • Furnished- Sofa can be removed • Pets Considered • Quiet Location

The covered porch leads into a cosy sitting room with wooden floors and log burning stove.

The sitting room leads through to a light and spacious open plan kitchen diner with table seating for four people. The well fitted kitchen has plenty of storage and workspace with electric hob, oven, fridge-freezer, microwave, washing machine and dishwasher.