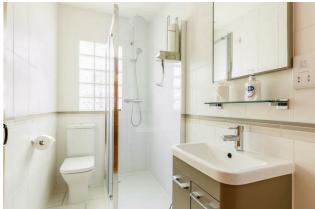

At the rear of the property is a lovely conservatory with views over the pretty, well maintained gardens.

The shower room is downstairs and has a large walk-in shower, basin and WC.

Wooden stairs lead to the first floor. Bedroom 1 with king size (5ft) bed and fitted wardrobes. Bedroom 2 with double (4ft 6) bed and fitted wardrobe.