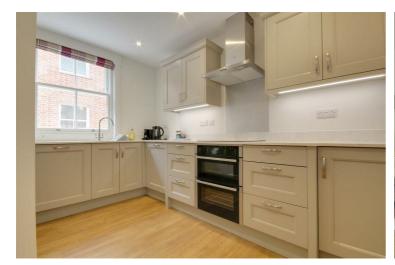

The open plan living, dining and kitchen area is fantastically presented with bifold doors opening to the rear garden. The kitchen is modern and well equipped with integrated appliances, oven hob, wine cooler and breakfast bar. The room is spacious and