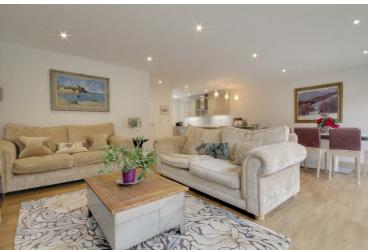

The open plan living, dining and kitchen area is fantastically presented with bifold doors opening to the rear garden. The kitchen is modern and well equipped with integrated appliances, oven hob, wine cooler and breakfast bar. The room is spacious and