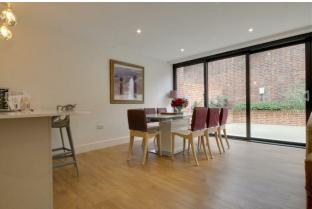

The open plan living, dining and kitchen area is fantastically presented with bifold doors opening to the rear garden. The kitchen is modern and well equipped with integrated appliances, oven hob, wine cooler and breakfast bar. The room is spacious and