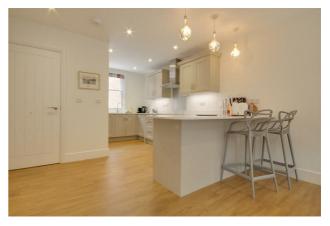

The open plan living, dining and kitchen area is fantastically presented with bifold doors opening to the rear garden. The kitchen is modern and well equipped with integrated appliances, oven hob, wine cooler and breakfast bar. The room is spacious and