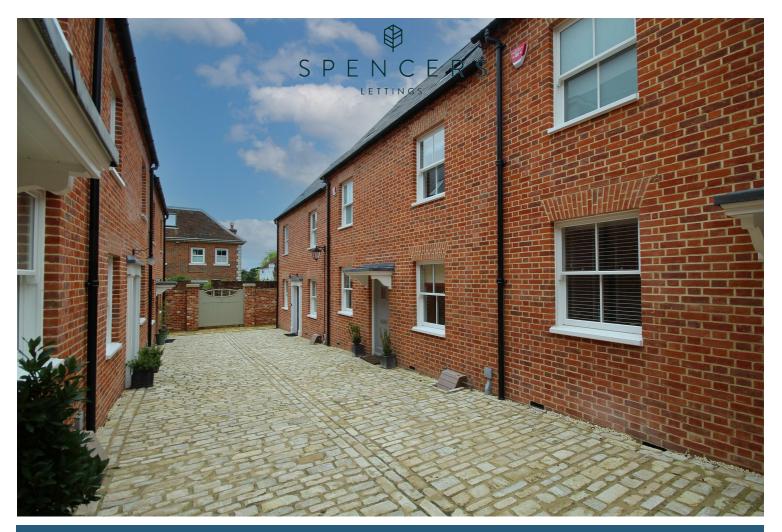

## 3 Ostlers Yard High Street Lymington

£1,985 PCM

A stunning and contemporary three bedroom fully furnished property located moments from Lymington High Street. Completed to a high standard this property benefits from enclosed courtyard garden and off road parking for one car with electric charging point. Holding Deposit: £458 Security Deposit: £2290 Council Tax Band: D

## • Great Location • 1 Parking Space • Courtyard Garden • Modern • Open Plan Living • Furnished • Rent includes Wifi and Sky • No Pets

On entering the property the good sized entrance porch leads through to the downstairs living area, cloakroom with WC and stairs.