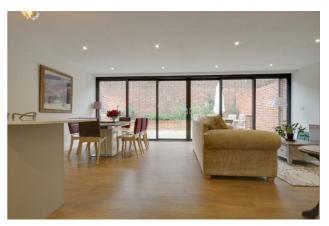

The open plan living, dining and kitchen area is fantastically presented with bifold doors opening to the rear garden. The kitchen is modern and well equipped with integrated appliances, oven hob, wine cooler and breakfast bar. The room is spacious and