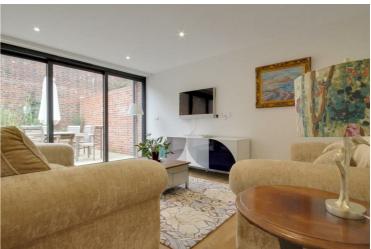

The open plan living, dining and kitchen area is fantastically presented with bifold doors opening to the rear garden. The kitchen is modern and well equipped with integrated appliances, oven hob, wine cooler and breakfast bar. The room is spacious and

The property's construction is brick and tile.

lovely a light all the way through.

The broadband and mobile availability can be checked via the

Ofcom's "broadband and mobile coverage checker" on their