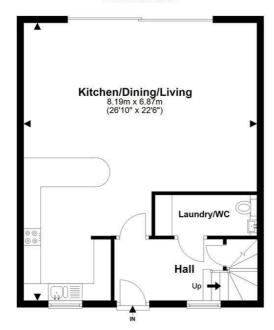

## Floor Plan

Approx Gross Internal Area 122.0 sqm / 1313.0 sqft

## **Ground Floor**

# Bedroom 2 3.29m (10'10") x 3.29m (10'10") max Bathroom Landing

First Floor

## Second Floor Bedroom 1 3.97m x 5.80m (13' x 19'1") Dn En-suite

Illustration for identification purposes only; measurements are approximate, not to scale. www.fpusketch.co.uk
Plan produced using PlanUp.