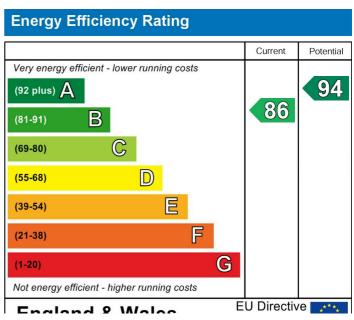

## ADDITIONAL INFORMATION

Council tax band: D Furnishing Type: Furnished Security Deposit: £2,290 Available From: 17th April 2025