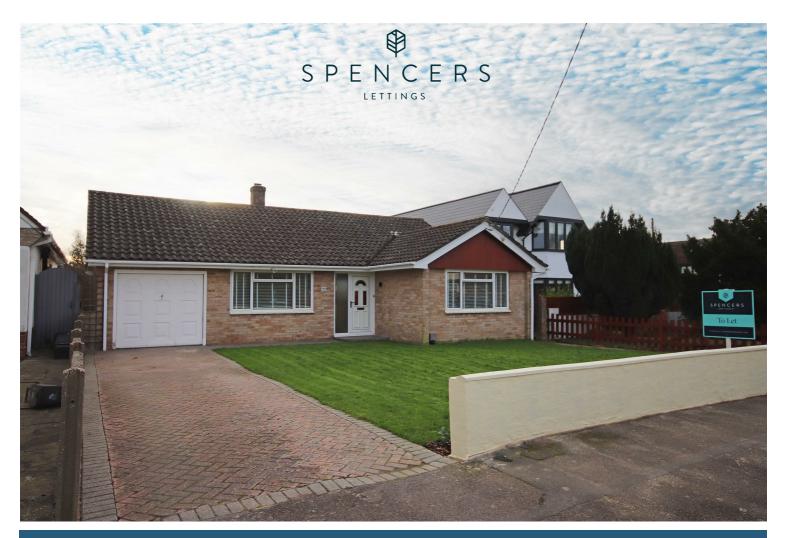

# 32 Walkford Way Christchurch

£1,850 PCM

A beautifully presented and recently renovated two-bedroom bungalow located in Walkford, featuring a brand-new kitchen. The property offers the added benefits of a spacious garage, off-road parking for two vehicles, and a generously sized garden. Holding Deposit: £426 Security Deposit: £2134 Council Tax Band: D

The outdoor area boasts a predominantly lawned garden with beautifully maintained shrub borders, creating a tranquil retreat. At the front, you'll find a neat lawn alongside a large garage and a driveway accommodating two cars. Situated in a peaceful location, this property is within easy reach of local amenities and the A35.