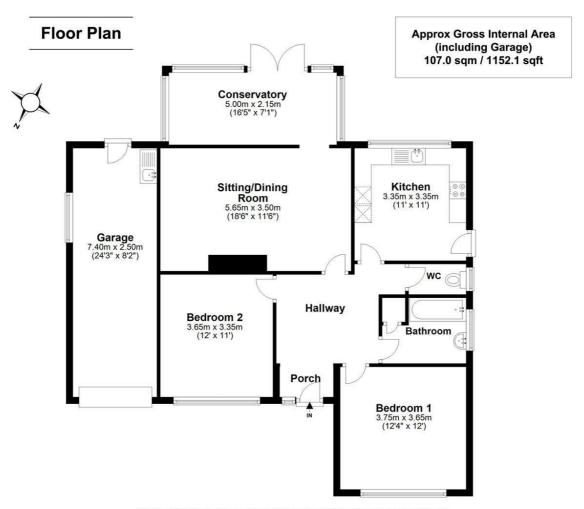

New Kitchen • Low Maintenance Bungalow • Large Garden • Spacious Garage • Quiet Location • Renovated
Throughout • New Flooring • New Carpets • No Pets • Viewing Recommended

Upon entering through the front door, you are welcomed into a hallway that connects to all principal rooms. The living room seamlessly flows into a bright and airy conservatory, which overlooks the expansive, sunny garden.

Both double bedrooms are positioned at the front of the property, offering a cozy yet spacious layout. The newly installed kitchen is equipped with modern appliances, including a fridge, freezer, integrated dishwasher, washing machine, electric oven, and hob. There's also space for a small breakfast table and a side door providing convenient access to the garden.

The outdoor area boasts a predominantly lawned garden with beautifully maintained shrub borders, creating a tranquil retreat. At the front, you'll find a neat lawn alongside a large garage and a driveway accommodating two cars. Situated in a peaceful location, this property is within easy reach of local amenities and the A35.

# ADDITIONAL INFORMATION

Council tax band: D Furnishing Type: Unfurnished Security Deposit: £2,134 Available From: 17th February 2025

Illustration for identification purposes only; measurements are approximate, not to scale, www.fpusketch.co.uk Plan produced using PlanUp.