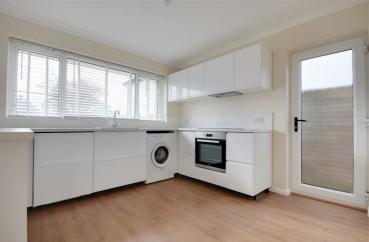

Both double bedrooms are positioned at the front of the property, offering a cozy yet spacious layout. The newly installed kitchen is equipped with modern appliances, including a fridge, freezer, integrated dishwasher, washing machine, electric oven, and hob. There's also space for a small breakfast table and a side door providing convenient access to the garden.