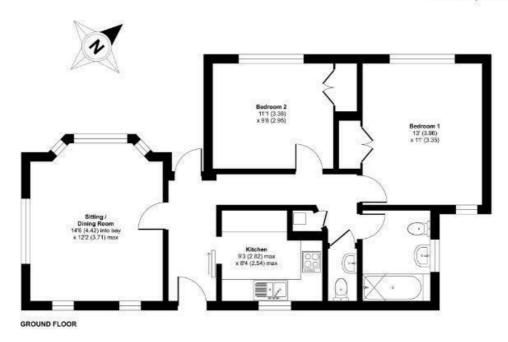

There are two bedrooms, a master bedroom and a twin room. The family bathroom consists of hand basin, WC and shower over the bath. There is also a separate WC.

This property is only available short term due to the property being a holiday let. It will be available from the end of November until the end of February only.

## Brookside Road, Brockenhurst, SO42

Approximate Area = 718 sq ft / 67 sq m
For identification only - Not to scale

LETTINGS