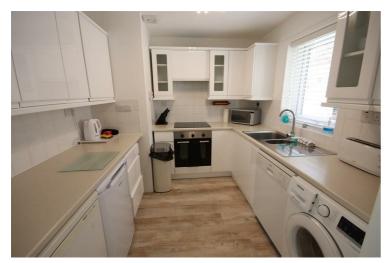

# FLEXIBLE SHORT TERM LET MAX 6 MONTHS • Great Location • Twin Room • Short Term • Fully Furnished • Garden

On entering the property the hallway leads through to all principal rooms. The kitchen is well equipped with plenty of work and cupboard space, oven and hob, fridge and washing machine. The living room and dining room overlooks the rear garden via a bay window.