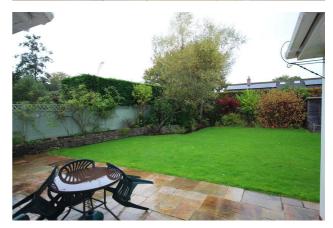

# FLEXIBLE SHORT TERM LET MAX 6 MONTHS • Great Location • Twin Room • Short Term • Fully Furnished • Garden

On entering the property the hallway leads through to all principal rooms. The kitchen is well equipped with plenty of work and cupboard space, oven and hob, fridge and washing machine. The living room and dining room overlooks the rear garden via a bay window.