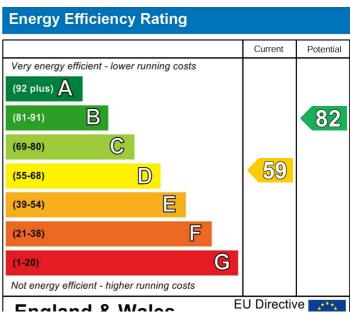

The property's construction is brick and tile.

The property has mains gas central heating, an electricity supply, mains water and mains drainage.

The broadband and mobile availability can be checked via the Ofcom's "broadband and mobile coverage checker" on their website.