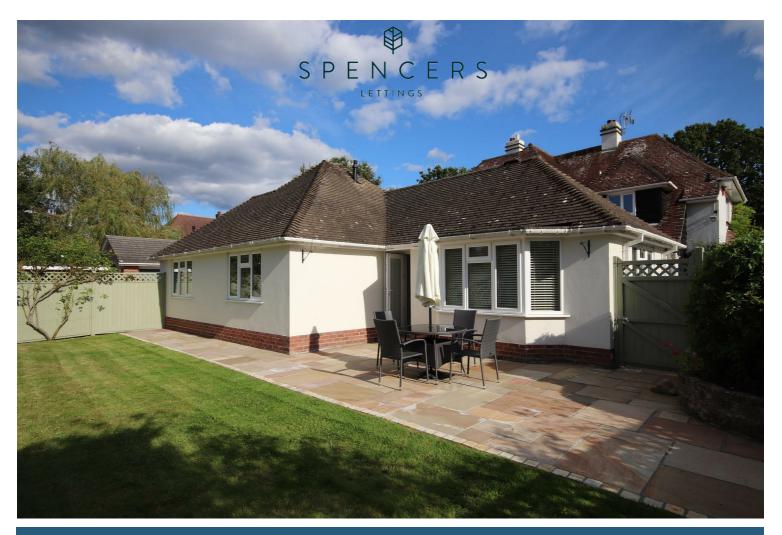

## Boscobel Cottage Brookside Road Brockenhurst

£1,600 PCM

FLEXIBLE SHORT TERM LET. A well presented two bedroom cottage with garden located in the popular village of Brockenhurst within walk distance of the village and open forest. Holding Fee: £369 Council Tax: G Security Deposit: £1846

# FLEXIBLE SHORT TERM LET MAX 6 MONTHS • Great Location • Twin Room • Short Term • Fully Furnished • Garden

On entering the property the hallway leads through to all principal rooms. The kitchen is well equipped with plenty of work and cupboard space, oven and hob, fridge and washing machine. The living room and dining room overlooks the rear garden via a bay window.