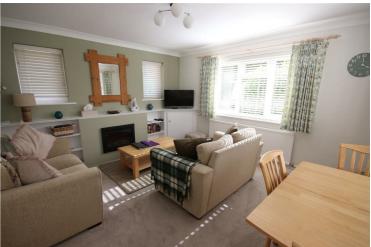

# FLEXIBLE SHORT TERM LET MAX 6 MONTHS • Great Location • Twin Room • Short Term • Fully Furnished • Garden

On entering the property the hallway leads through to all principal rooms. The kitchen is well equipped with plenty of work and cupboard space, oven and hob, fridge and washing machine. The living room and dining room overlooks the rear garden via a bay window.