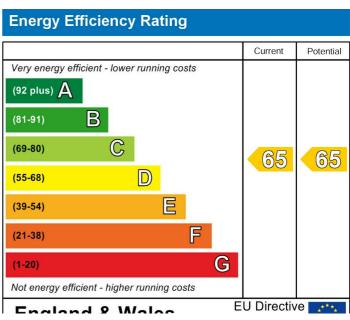

## ADDITIONAL INFORMATION

Council tax band: B Furnishing Type: Unfurnished Security Deposit:  $\pounds 1,067$  Available From: 21st October 2024

LETTINGS