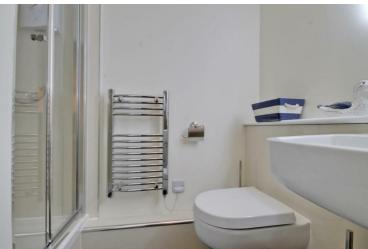

The modern kitchen is well equipped with plenty of work and cupboard space, oven with hob, washing machine and fridge/freezer.

The bedroom is a comfortable double and leads out to the hallway. The bathroom is modern and benefits from wash hand basin, WC and walk in shower.