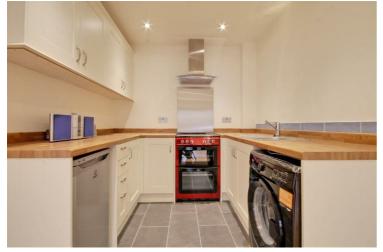

The modern kitchen is well equipped with plenty of work and cupboard space, oven with hob, washing machine and fridge/freezer.

The bedroom is a comfortable double and leads out to the hallway. The bathroom is modern and benefits from wash hand basin, WC and walk in shower.