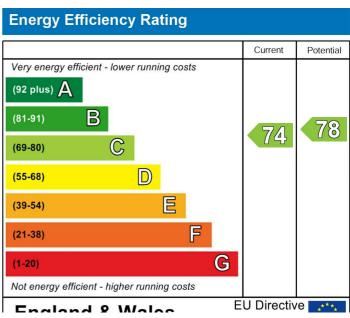

## ADDITIONAL INFORMATION

Council tax band: B Furnishing Type: Unfurnished Security Deposit: £951 Available From: 27th September 2024

LETTINGS