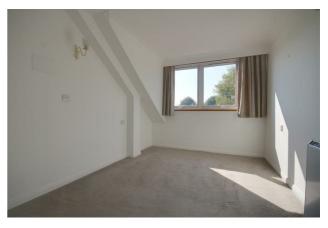

The master bedroom benefits from large built in wardrobe. There is a bathroom with large walk in shower, WC and hand basin.

In the hallway is a storage cupboard ideal for small household appliances and coats.