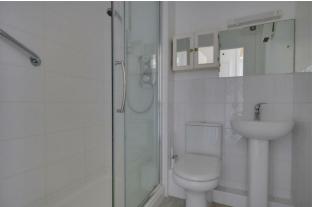

The master bedroom benefits from large built in wardrobe. There is a bathroom with large walk in shower, WC and hand basin.

In the hallway is a storage cupboard ideal for small household appliances and coats.