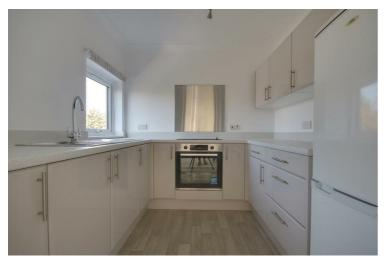

Beautifully presented 2nd floor retirement apartment in well maintained small block in Lymington Lift Access.

The communal entrance leads to both a lift and stairs up to the second floor.

On entering the apartment a hallway leads to all principal rooms. The open plan dual aspect living room with folding doors leading to the kitchen is of a good size. The living room enjoys views over the park behind. There is an electric fire and The kitchen is fully equipped with electric oven and hob and fridge freezer.