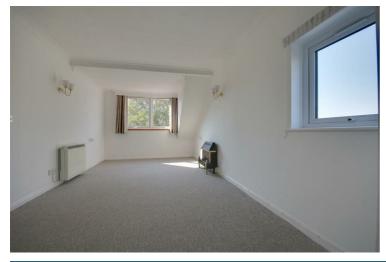

The master bedroom benefits from large built in wardrobe. There is a bathroom with large walk in shower, WC and hand basin.

In the hallway is a storage cupboard ideal for small household appliances and coats.