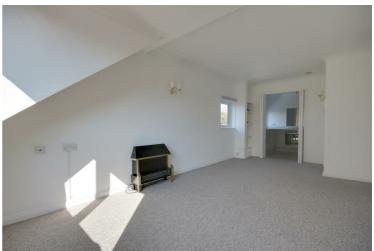

Beautifully presented 2nd floor retirement apartment in well maintained small block in Lymington Lift Access.

The communal entrance leads to both a lift and stairs up to the second floor.

On entering the apartment a hallway leads to all principal rooms. The open plan dual aspect living room with folding doors leading to the kitchen is of a good size. The living room enjoys views over the park behind. There is an electric fire and The kitchen is fully equipped with electric oven and hob and fridge freezer.