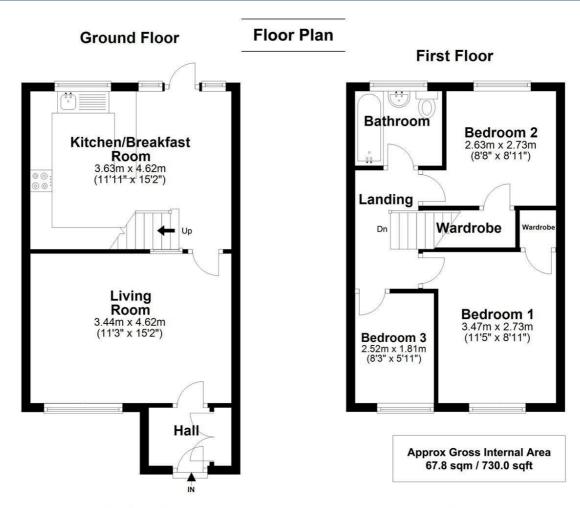

# • Beautifully Presented • Open Plan Kitchen / Diner • Garage • Private enclosed rear garden • Sorry No Pets

Small entrance hall leads through to a light and spacious living room.

The staircase has been opened up with glass sides to allow more light into the living room and, kitchen dining room, giving a contemporary open plan feel.

The kitchen is well laid out with plenty of floor and wall units, plumbing for a washing machine is fitted. The kitchen has a electric oven and ceramic hob.

Upstairs are 3 bedrooms, two doubles both with fitted wardrobes and one single bedroom and a family bathroom with bath and shower above, wash hand basin and WC

Outside the garden is has a terraced area and small lawn for easy maintenance.

The property comes with a garage in a block close by

To secure the property you will be required to pay a holding fee of £357.00. The security deposit would be £1788.00 In order to pass referencing you will require a household income in excess of £46,500.

# ADDITIONAL INFORMATION

Council tax band: C Furnishing Type: Unfurnished Security Deposit:  $\pounds 1,788$  Available From: 24th September 2024

Illustration for identification purposes only; measurements are approximate, not to scale. FP USketch Plan produced using PlanUp.