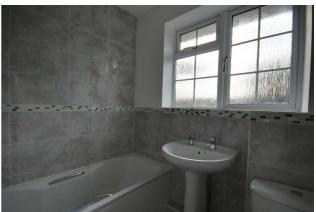

The kitchen is well laid out with plenty of floor and wall units, plumbing for a washing machine is fitted. The kitchen has a electric oven and ceramic hob.

Upstairs are 3 bedrooms, two doubles both with fitted wardrobes and one single bedroom and a family bathroom with bath and shower above, wash hand basin and WC