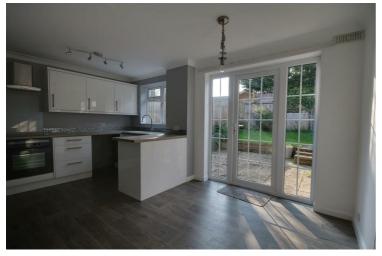

The kitchen is well laid out with plenty of floor and wall units, plumbing for a washing machine is fitted. The kitchen has a electric oven and ceramic hob.

Upstairs are 3 bedrooms, two doubles both with fitted wardrobes and one single bedroom and a family bathroom with bath and shower above, wash hand basin and WC