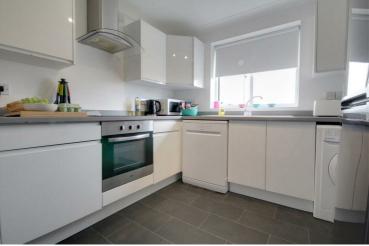

The kitchen is fully equipped with plenty of work and cupboard space, fridge, washing machine and dishwasher. There is a family bathroom with shower over the bath, toilet and hand basin. The property also benefits from a separate WC.