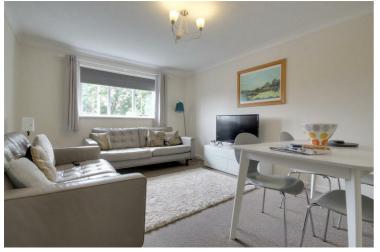

## • Close to Barton Cliffs • Fully Furnished • Winter Let 5 MONTHS only • Well Presented

On entering the property the hallway leads to all principal rooms. The master bedroom is located over the front while the twin room is located over the rear. The spacious living room enjoys two sofas and a dining table.