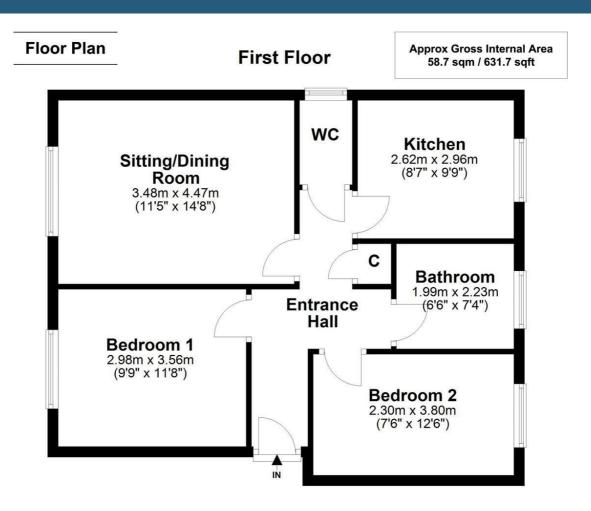

## • Close to Barton Cliffs • Fully Furnished • Winter Let 5 MONTHS only • Well Presented

On entering the property the hallway leads to all principal rooms. The master bedroom is located over the front while the twin room is located over the rear. The spacious living room enjoys two sofas and a dining table.

The kitchen is fully equipped with plenty of work and cupboard space, fridge, washing machine and dishwasher. There is a family bathroom with shower over the bath, toilet and hand basin. The property also benefits from a separate WC.

## ADDITIONAL INFORMATION

Council tax band: Furnishing Type: Furnished Security Deposit: £1,269 Available From: 3rd November 2024

Illustration for identification purposes only; measurements are approximate, not to scale. FP USketch Plan produced using PlanUp.