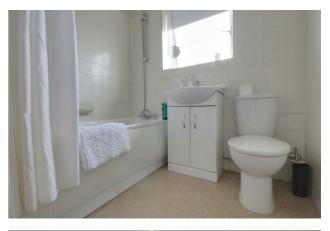

The kitchen is fully equipped with plenty of work and cupboard space, fridge, washing machine and dishwasher. There is a family bathroom with shower over the bath, toilet and hand basin. The property also benefits from a separate WC.