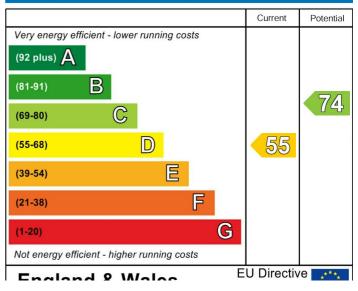

Tax Band E : EPC Band D Total approx.

The property's construction is brick and tile.

The property has mains gas central heating, an electricity supply, mains water and mains drainage.

The broadband and mobile availability can be checked via the Ofcom's "broadband and mobile coverage checker" on their website.

## Energy Efficiency Rating

Agents Note: Whilst every care has been taken to prepare these particulars, they are for guidance purposes only. All measurements are approximate and are for general guidance purposes only and whilst every care has been taken to ensure their accuracy, they should not be relied upon and potential buyers/tenants are advised to recheck the measurements.