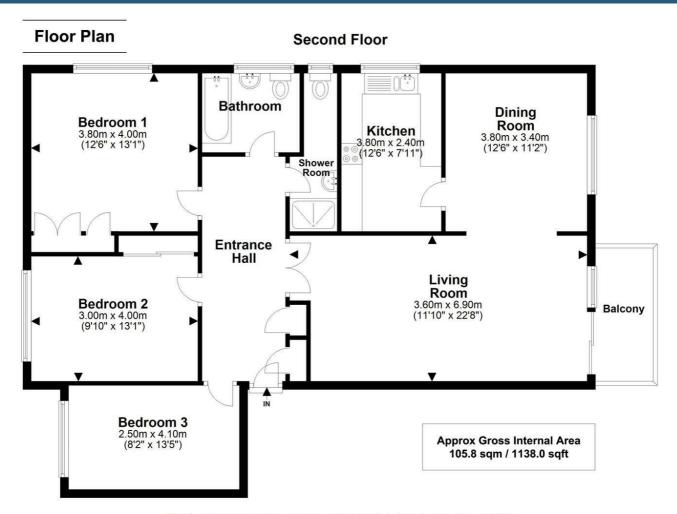

## ADDITIONAL INFORMATION

Council tax band: E Furnishing Type: Part furnished Security Deposit: £1,961 Available From: 7th October 2024

Illustration for identification purposes only; measurements are approximate, not to scale. FP USketch Plan produced using PlanUp.