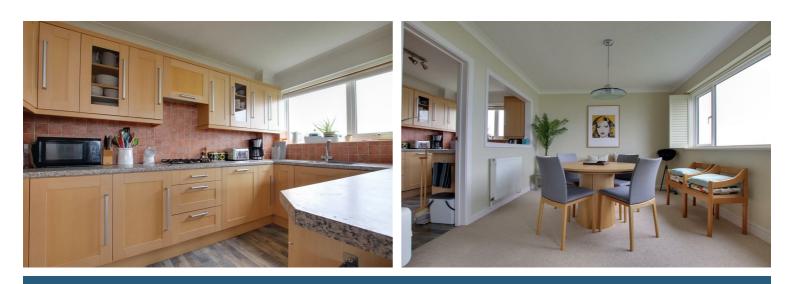

Fitted kitchen with gas hob, electric oven and dishwasher.

Three good size double bedrooms (two with fitted wardrobes) modern fitted bathroom and separate shower room

Well kept communal grounds, garage & visitor parking