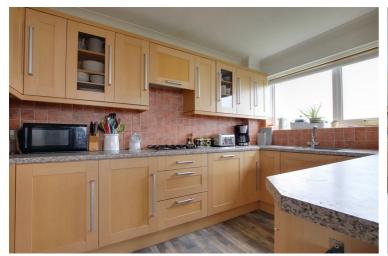

Fitted kitchen with gas hob, electric oven and dishwasher.

Three good size double bedrooms (two with fitted wardrobes) modern fitted bathroom and separate shower room

Well kept communal grounds, garage & visitor parking