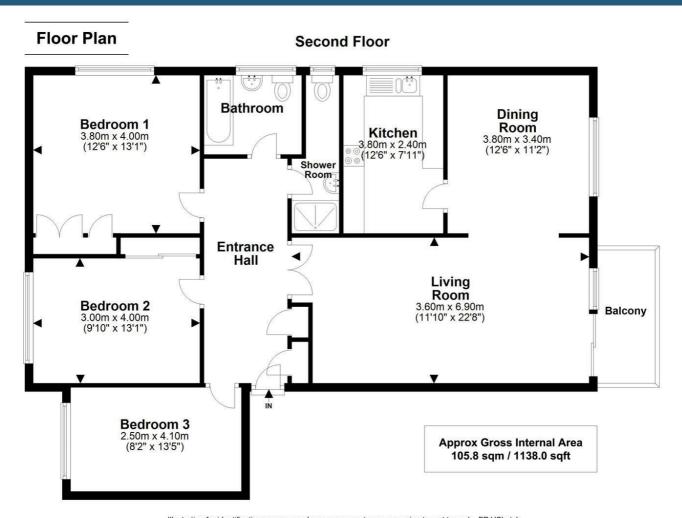

## ADDITIONAL INFORMATION

Council tax band: E Furnishing Type: Part furnished Security Deposit: £1,961 Available From: 7th October 2024

Illustration for identification purposes only; measurements are approximate, not to scale. FP USketch Plan produced using PlanUp.