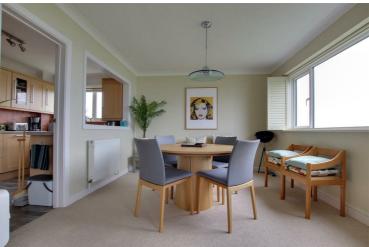

# • Sea Front Location • Three Double Bedrooms • Top Floor • Balcony • Within Easy Reach of Christchurch • PRIVATE BEACH ACCESS • Garage

The large inviting entrance hall leads through to the living room with sliding doors out to a balcony overlooking the sea, and a large archway leading to the dining area.

Fitted kitchen with gas hob, electric oven and dishwasher.

Three good size double bedrooms (two with fitted wardrobes) modern fitted bathroom and separate shower room

Well kept communal grounds, garage & visitor parking