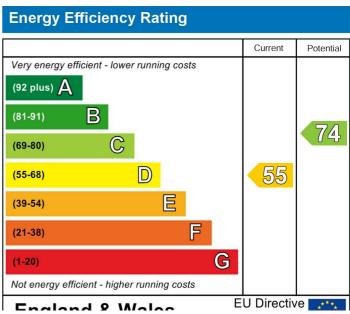

Tax Band E: EPC Band D Total approx.

The property's construction is brick and tile.

The property has mains gas central heating, an electricity supply, mains water and mains drainage.

The broadband and mobile availability can be checked via the Ofcom's "broadband and mobile coverage checker" on their website.