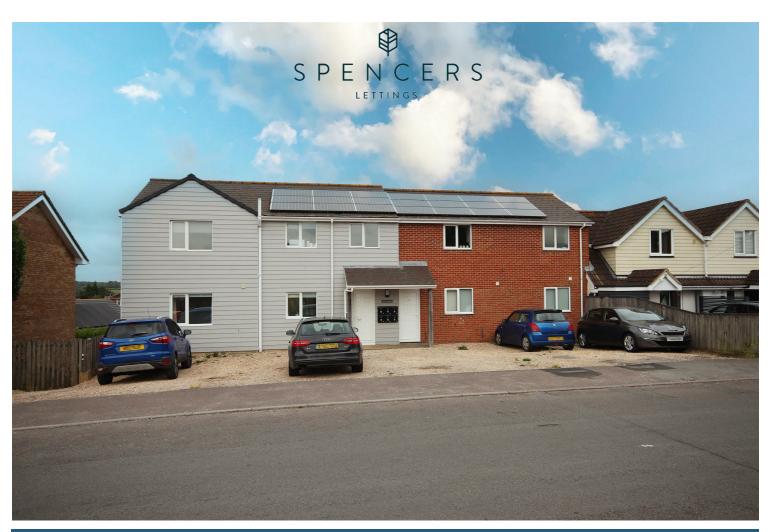

# Flat 3, 70, Alice House Lower Buckland Road Lymington

£975 PCM

A two bedroom ground floor flat located on Lower Buckland Road in Lymington. This property comes with one allocated parking space and is within easy reach of Lymington High Street, Waitrose and Lymington train station. Holding Fee: £225 Security Deposit: £1125 Council Tax Band: A

## • One Allocated Space • Open Plan Kitchen and Living Room • Ground Floor • Convenient Location

On entering the property the communal hall leads through to the flat front door.

The front door opens to the open plan living room and kitchen. The kitchen has work and cupboard space with oven and hob.