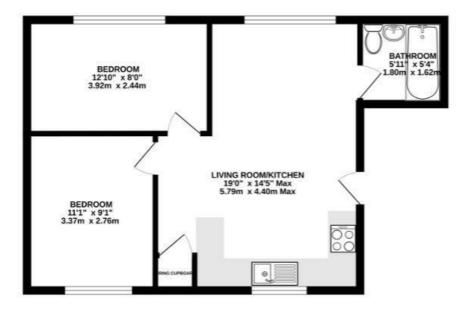

## • One Allocated Space • Open Plan Kitchen and Living Room • Ground Floor • Convenient Location

On entering the property the communal hall leads through to the flat front door.

The front door opens to the open plan living room and kitchen. The kitchen has work and cupboard space with oven and hob.

There are two bedrooms off the living room.

The bathroom is equipped with WC, hand basin and shower over the bath.

To the front of the property is a shared gravel parking area with one allocated parking space.

### ADDITIONAL INFORMATION

Council tax band: A Furnishing Type: Unfurnished Security Deposit: £1,125 Available From: 20th September 2024

TOP FLOOR 484 sq.ft. (44.9 sq.m.) approx.

TOTALE, FLOOR AREA: 458 56,85 (48) 56,07 ) approx. Where the last of the last