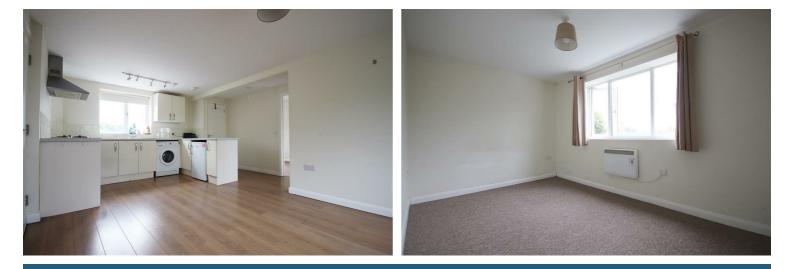

## • One Allocated Space • Open Plan Kitchen and Living Room • Ground Floor • Convenient Location

On entering the property the communal hall leads through to the flat front door.

The front door opens to the open plan living room and kitchen. The kitchen has work and cupboard space with oven and hob.

There are two bedrooms off the living room.

The bathroom is equipped with WC, hand basin and shower over the bath.

To the front of the property is a shared gravel parking area with one allocated parking space.