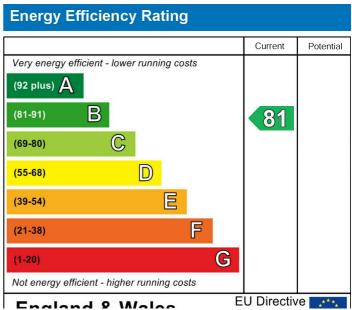

## ADDITIONAL INFORMATION

Council tax band: C Furnishing Type: Not specified Security Deposit: £1,153 Available From: 16th August 2024