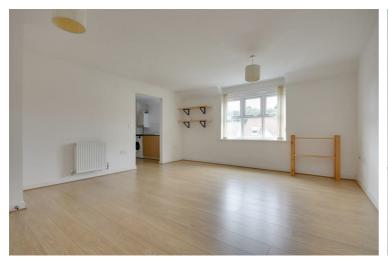

The flat door opens into the entrance hall which leads to all principal rooms.

The living room overlooks the front and is spacious in size. The kitchen comes off the living room and enjoys oven and hob and plenty of work space.