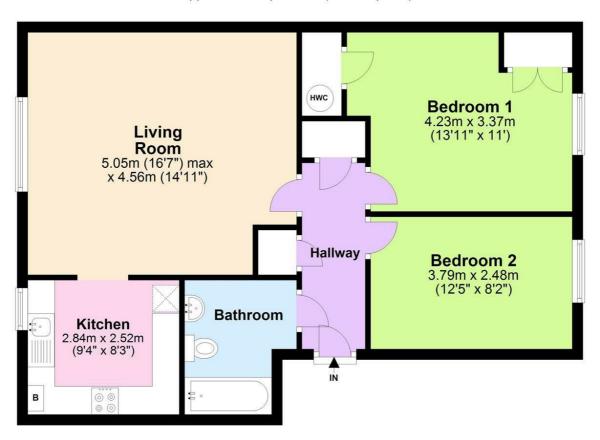

## **Second Floor**

Approx. 66.4 sq. metres (714.7 sq. feet)

Illustration for identification purposes only; measurements are approximate, not to scale.EPC New Forest Plan produced using PlanUp.

LETTINGS