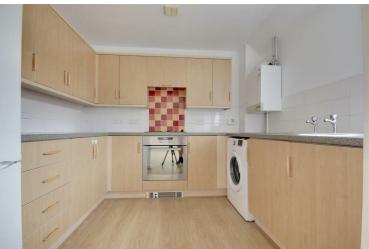

The flat door opens into the entrance hall which leads to all principal rooms.

The living room overlooks the front and is spacious in size. The kitchen comes off the living room and enjoys oven and hob and plenty of work space.