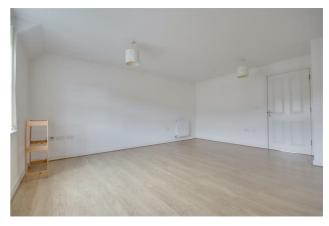

The flat door opens into the entrance hall which leads to all principal rooms.

The living room overlooks the front and is spacious in size. The kitchen comes off the living room and enjoys oven and hob and plenty of work space.