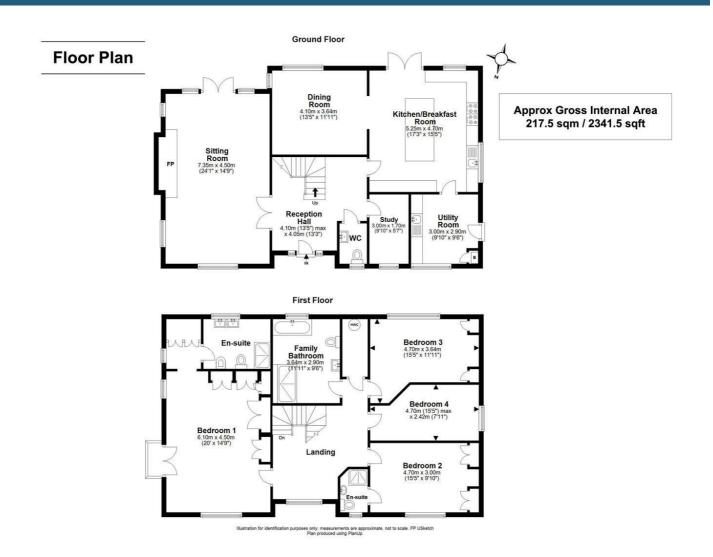

# • Spacious Accomodation • Large Garden • Modern Kitchen

On entering the property the spacious hallway leads through to all principal rooms. The living room is large with stone fireplace and woodburner. It enjoys duel aspect which creates a great sense of light and space. The kitchen is of a good size with island breakfast bar, plenty of work and cupboard space, cooker, integrated fridge and freezer. There is a separate utility room with door to the outside. The dining room comes of the kitchen with window overlooking the garden.

There is a downstairs study and cloakroom also on the ground floor.

Up the stairs are four bedrooms. The master bedroom is large with ensuite bathroom. The family bathroom is well equipped.

It is important to be aware that there is a bridleway path that runs along the railway edge down the drive. There is also a local business located to the back of the property.