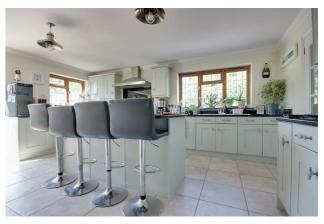

# • Spacious Accomodation • Large Garden • Modern Kitchen

On entering the property the spacious hallway leads through to all principal rooms. The living room is large with stone fireplace and woodburner. It enjoys duel aspect which creates a great sense of light and space. The kitchen is of a good size with island breakfast bar, plenty of work and cupboard space, cooker, integrated fridge and freezer. There is a separate utility room with door to the outside. The dining room comes of the kitchen with window overlooking the garden.