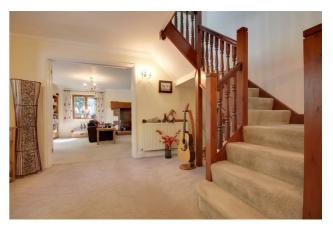

# • Spacious Accomodation • Large Garden • Modern Kitchen

On entering the property the spacious hallway leads through to all principal rooms. The living room is large with stone fireplace and woodburner. It enjoys duel aspect which creates a great sense of light and space. The kitchen is of a good size with island breakfast bar, plenty of work and cupboard space, cooker, integrated fridge and freezer. There is a separate utility room with door to the outside. The dining room comes of the kitchen with window overlooking the garden.

There is a downstairs study and cloakroom also on the ground floor.

Up the stairs are four bedrooms. The master bedroom is large with ensuite bathroom. The family bathroom is well equipped.

It is important to be aware that there is a bridleway path that runs along the railway edge down the drive. There is also a local business located to the back of the property.