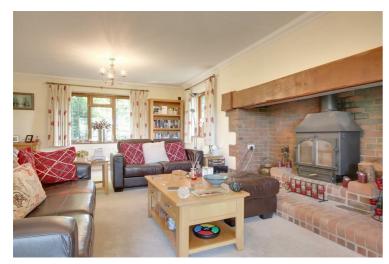

# • Spacious Accomodation • Large Garden • Modern Kitchen

On entering the property the spacious hallway leads through to all principal rooms. The living room is large with stone fireplace and woodburner. It enjoys duel aspect which creates a great sense of light and space. The kitchen is of a good size with island breakfast bar, plenty of work and cupboard space, cooker, integrated fridge and freezer. There is a separate utility room with door to the outside. The dining room comes of the kitchen with window overlooking the garden.