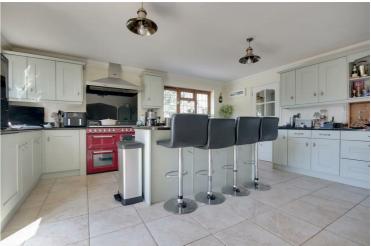

# • Spacious Accomodation • Large Garden • Modern Kitchen

On entering the property the spacious hallway leads through to all principal rooms. The living room is large with stone fireplace and woodburner. It enjoys duel aspect which creates a great sense of light and space. The kitchen is of a good size with island breakfast bar, plenty of work and cupboard space, cooker, integrated fridge and freezer. There is a separate utility room with door to the outside. The dining room comes of the kitchen with window overlooking the garden.