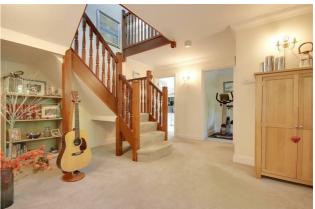

# • Spacious Accomodation • Large Garden • Modern Kitchen

On entering the property the spacious hallway leads through to all principal rooms. The living room is large with stone fireplace and woodburner. It enjoys duel aspect which creates a great sense of light and space. The kitchen is of a good size with island breakfast bar, plenty of work and cupboard space, cooker, integrated fridge and freezer. There is a separate utility room with door to the outside. The dining room comes of the kitchen with window overlooking the garden.

There is a downstairs study and cloakroom also on the ground floor.

Up the stairs are four bedrooms. The master bedroom is large with ensuite bathroom. The family bathroom is well equipped.

It is important to be aware that there is a bridleway path that runs along the railway edge down the drive. There is also a local business located to the back of the property.