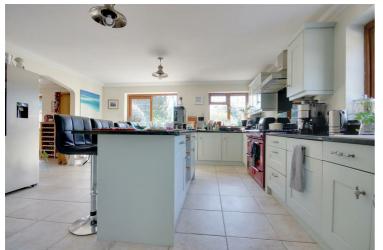

# • Spacious Accomodation • Large Garden • Modern Kitchen

On entering the property the spacious hallway leads through to all principal rooms. The living room is large with stone fireplace and woodburner. It enjoys duel aspect which creates a great sense of light and space. The kitchen is of a good size with island breakfast bar, plenty of work and cupboard space, cooker, integrated fridge and freezer. There is a separate utility room with door to the outside. The dining room comes of the kitchen with window overlooking the garden.