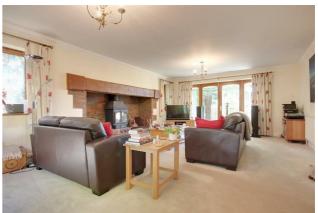

# • Spacious Accomodation • Large Garden • Modern Kitchen

On entering the property the spacious hallway leads through to all principal rooms. The living room is large with stone fireplace and woodburner. It enjoys duel aspect which creates a great sense of light and space. The kitchen is of a good size with island breakfast bar, plenty of work and cupboard space, cooker, integrated fridge and freezer. There is a separate utility room with door to the outside. The dining room comes of the kitchen with window overlooking the garden.