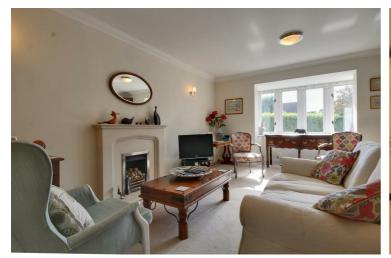

On entering the property, the entrance hall leads through to kitchen, living room, stairs and downstairs cloakroom. The kitchen/dining room is modern with plenty of work and cupboard space with integrated appliances. Off the kitchen is the conservatory with patio doors leading to the rear garden. There are also double doors leading through into the spacious living room with bay window overlooking the front.