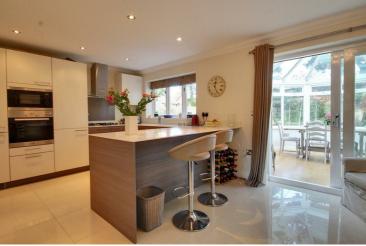

On entering the property, the entrance hall leads through to kitchen, living room, stairs and downstairs cloakroom. The kitchen/dining room is modern with plenty of work and cupboard space with integrated appliances. Off the kitchen is the conservatory with patio doors leading to the rear garden. There are also double doors leading through into the spacious living room with bay window overlooking the front.