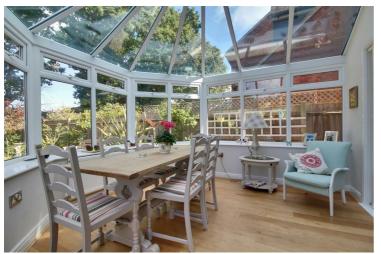

On entering the property, the entrance hall leads through to kitchen, living room, stairs and downstairs cloakroom. The kitchen/dining room is modern with plenty of work and cupboard space with integrated appliances. Off the kitchen is the conservatory with patio doors leading to the rear garden. There are also double doors leading through into the spacious living room with bay window overlooking the front.