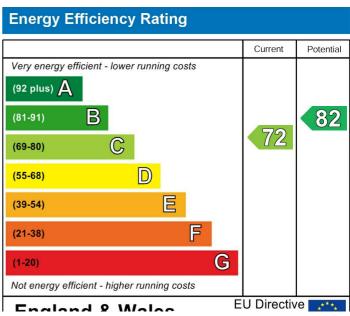

#### ADDITIONAL INFORMATION

Council tax band: F Furnishing Type: Furnished Security Deposit:  $\pounds 2,653$  Available From: 9th September 2024

LETTINGS