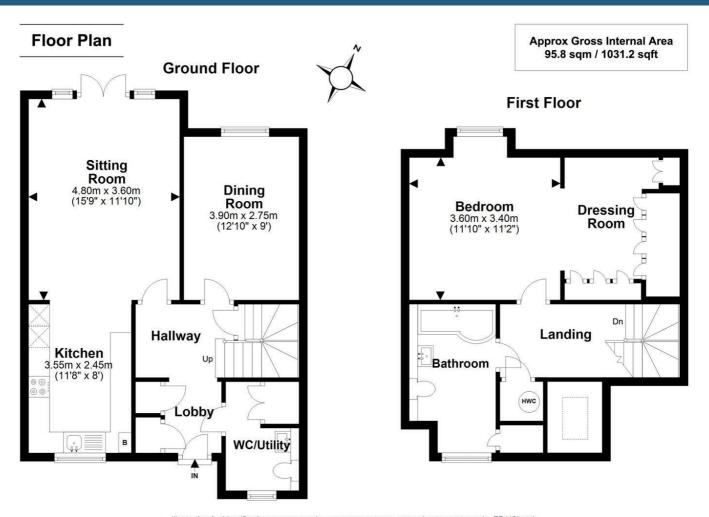

# • Allocated Parking Space • Optional Second Bedroom • Courtyard Garden • Close to Waitrose

Front door leads into the entrance hall which has doors to cloakroom, several storage cupboards, dining room/ bedroom two and living room.

The living room adjoins the kitchen and is open plan in style. There are patio doors to the courtyard garden. The kitchen is well equipped with oven and hob and integrated fridge freezer. There is a separate dining room which could easily be used as a second bedroom or study. The downstairs cloakroom has cupboard with plumping for washing machine.

Upstairs is the master bedroom with dressing area. There is a family bathroom with shower over the bath, toilet and hand basin.

In order to secure this property, you will need to pay to Spencers a one week holding fee of £276.