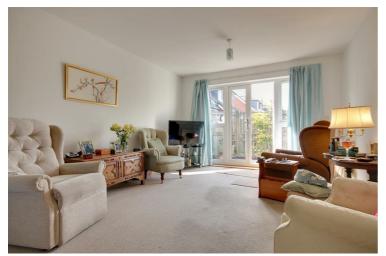

The living room adjoins the kitchen and is open plan in style. There are patio doors to the courtyard garden. The kitchen is well equipped with oven and hob and integrated fridge freezer. There is a separate dining room which could easily be used as a second bedroom or study. The downstairs cloakroom has cupboard with plumping for washing machine.