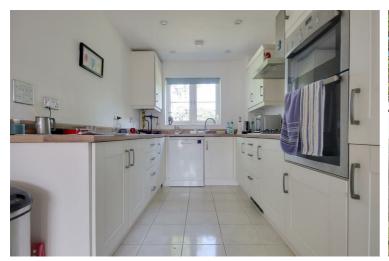

The living room adjoins the kitchen and is open plan in style. There are patio doors to the courtyard garden. The kitchen is well equipped with oven and hob and integrated fridge freezer. There is a separate dining room which could easily be used as a second bedroom or study. The downstairs cloakroom has cupboard with plumping for washing machine.