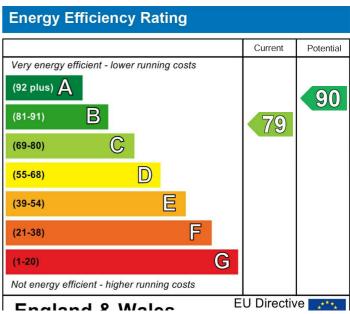

The property's construction is brick and tile.

The property has mains gas central heating, an electricity supply, mains water and mains drainage.

The broadband and mobile availability can be checked via the Ofcom's "broadband and mobile coverage checker" on their website.