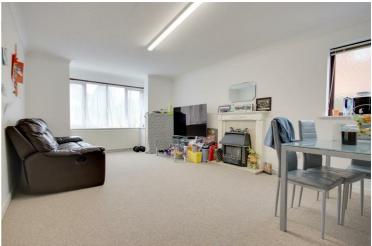

## • Close to New Milton Town • Ground Floor • No Pets • Garage in Separate Block

The property is entered via a communal entrance to the ground floor apartment.

The front door leads through into the hallway leading to all principal rooms. The living room is of a good size with window overlooking the front. There is a kitchen equipped with work and cupboard space, freestanding oven and hob and sink.