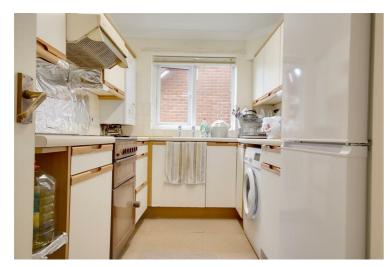

## • Close to New Milton Town • Ground Floor • No Pets • Garage in Separate Block

The property is entered via a communal entrance to the ground floor apartment.

The front door leads through into the hallway leading to all principal rooms. The living room is of a good size with window overlooking the front. There is a kitchen equipped with work and cupboard space, freestanding oven and hob and sink.