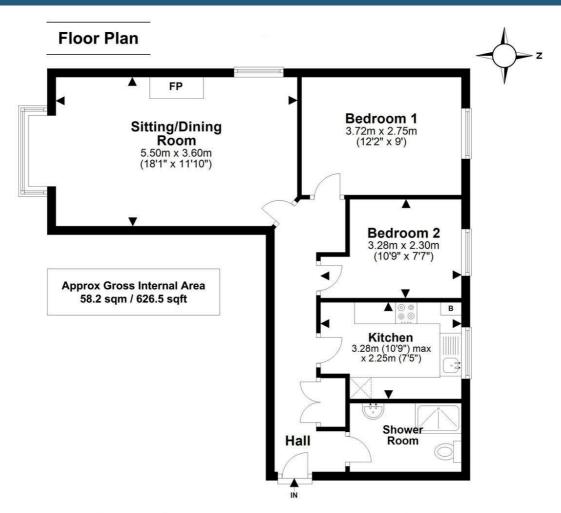

#### ADDITIONAL INFORMATION

Council tax band: C Furnishing Type: Unfurnished Security Deposit: £1,326 Available From: 26th July 2024

Illustration for identification purposes only; measurements are approximate, not to scale. FP USketch Plan produced using PlanUp.