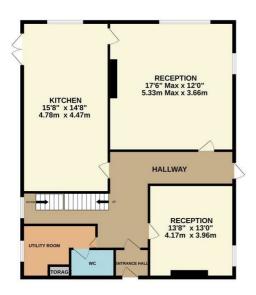

There is a newly installed large kitchen enjoys duel aspect overlooking the beautiful countryside and water. There are two reception rooms with the living room looking out over the pretty garden and views, a utility room and downstairs WC.

## ADDITIONAL INFORMATION

Council tax band: F Furnishing Type: Unfurnished Security Deposit: £4,615 Available From: 1st June 2024

GROUND FLOOR 1ST FLOOR

Whilst every attempt has been made to ensure the accuracy of the floorplan contained here, measurements of doors, windows, rooms and any other items are approximate and no responsibility is taken for any error, omission or mis-statement. This plan is for illustrative purposes only and should be used as such by any prospective purchaser. The services, systems and appliances shown have not been tested and no guarante as to their operationly or efficiency can be given.