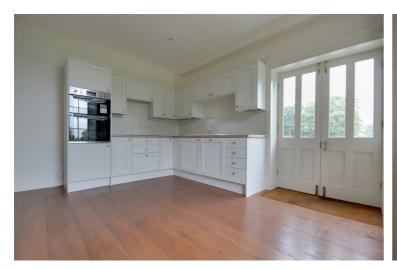

There is a newly installed large kitchen enjoys duel aspect overlooking the beautiful countryside and water. There are two reception rooms with the living room looking out over the pretty garden and views, a utility room and downstairs WC.