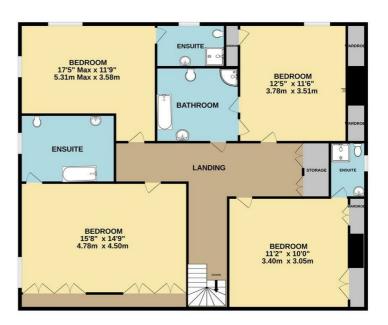

Upstairs there are four bedrooms, 3 doubles and a single all with ensuite bathrooms. The master bedroom enjoys plenty of wardrobe space and pretty feature fireplace.

The property benefits from a basement, 2 external barns with one having a mezzanine area ideal as an office space.

## ADDITIONAL INFORMATION

Council tax band: F Furnishing Type: Unfurnished Security Deposit: £4,615 Available From: 1st June 2024

GROUND FLOOR 1ST FLOOR

Whilst every attempt has been made to ensure the accuracy of the floorplan contained here, measurements of doors, windows, rooms and any other items are approximate and no responsibility is taken for any error, omission or mis-statement. This plan is for illustrative purposes only and should be used as such by any prospective purchaser. The services, systems and appliances shown have not been tested and no guarante as to their operationly or efficiency can be given.