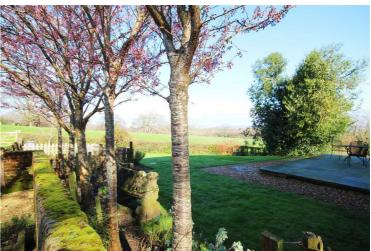

There is parking for several cars and a 4 acre paddock by separate negotiation.

The property has LPG gas central heating, an electricity supply, mains water and private drainage.

The property's construction is brick and tile.