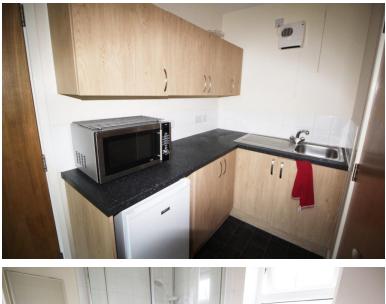

£600 PCM

Ezelet are pleased to offer to rent this studio apartment for students only located on Elmstead Road. The property is situated within walking distance to the Essex University and Tesco Superstore and has on road parking available. A single room with a kitchenette, private shower room and a communal garden. Water is included in the rent. Close to local amenities and is close to bus routes. This property is offered furnished and is available 28th September.