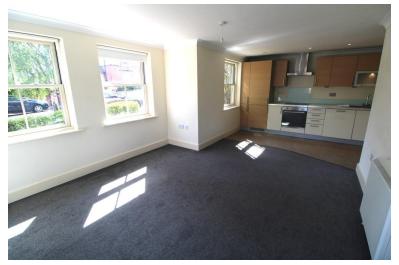

## LOUNGE/DINER/KITCHEN

12' 23" x 21' 19" (4.24m x 6.88m) narrowing to 11' 21" Fitted carpet in the lounge/diner area, storage heater and five windows with fitted blinds. Vinyl in the kitchen area, integrated fridge freezer, integrated dishwasher, built in hob and oven with extractor hood, space and plumbing for washing machine and eye and base level units.