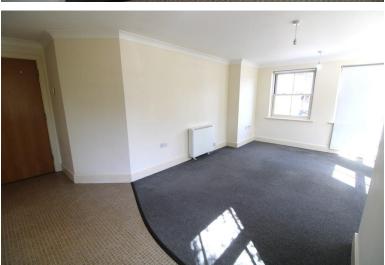

## LOUNGE/DINER/KITCHEN

12' 23" x 21' 19" (4.24m x 6.88m) narrowing to 11' 21" Fitted carpet in the lounge/diner area, storage heater and five windows with fitted blinds. Vinyl in the kitchen area, integrated fridge freezer, integrated dishwasher, built in hob and oven with extractor hood, space and plumbing for washing machine and eye and base level units.