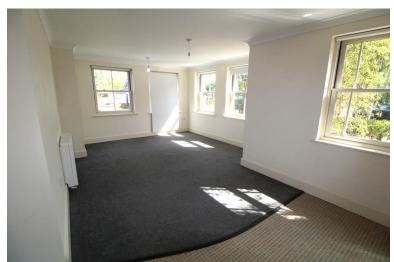

# **BEDROOM ONE**

15' 95" x 9' 63" (6.99m x 4.34m) Fitted carpet, storage heater and one double glazed window.

## **BEDROOM TWO**

12' 12"  $\times$  8' 26" (3.96m  $\times$  3.1m) Fitted carpet, one storage heater and one window.