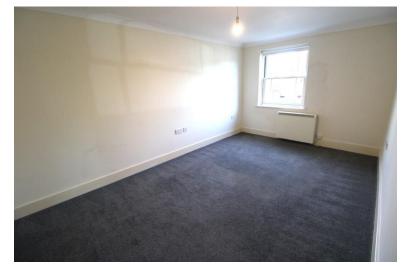

# **BEDROOM ONE**

15' 95" x 9' 63" (6.99m x 4.34m) Fitted carpet, storage heater and one double glazed window.

## **BEDROOM TWO**

12' 12"  $\times$  8' 26" (3.96m  $\times$  3.1m) Fitted carpet, one storage heater and one window.