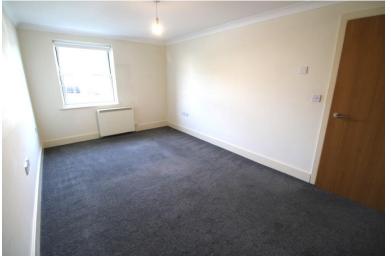

# **BEDROOM ONE**

15' 95" x 9' 63" (6.99m x 4.34m) Fitted carpet, storage heater and one double glazed window.

## **BEDROOM TWO**

12' 12"  $\times$  8' 26" (3.96m  $\times$  3.1m) Fitted carpet, one storage heater and one window.