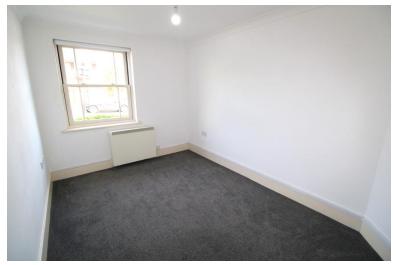

# **BEDROOM ONE**

15' 95" x 9' 63" (6.99m x 4.34m) Fitted carpet, storage heater and one double glazed window.

## **BEDROOM TWO**

12' 12"  $\times$  8' 26" (3.96m  $\times$  3.1m) Fitted carpet, one storage heater and one window.