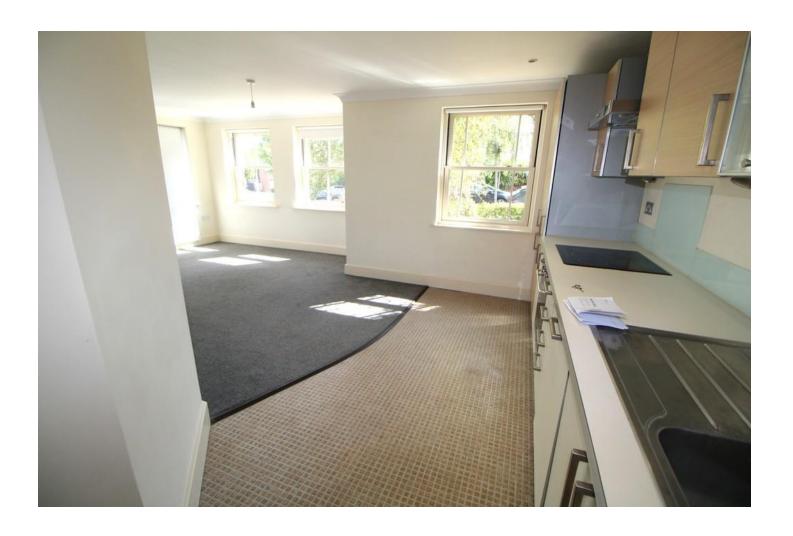

## LOUNGE/DINER/KITCHEN

12' 23" x 21' 19" (4.24m x 6.88m) narrowing to 11' 21" Fitted carpet in the lounge/diner area, storage heater and five windows with fitted blinds. Vinyl in the kitchen area, integrated fridge freezer, integrated dishwasher, built in hob and oven with extractor hood, space and plumbing for washing machine and eye and base level units.