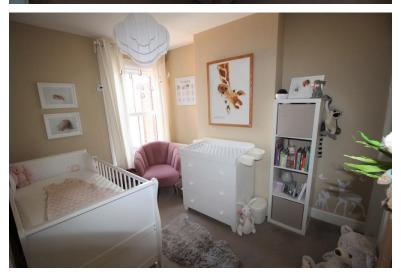

# **BEDROOM TWO**

10' 3"  $\times$  7' 10" (3.12m  $\times$  2.39m) UPVC double glazed window to the rear, built in storage cupboard, 1  $\times$  radiator, fitted carpet.