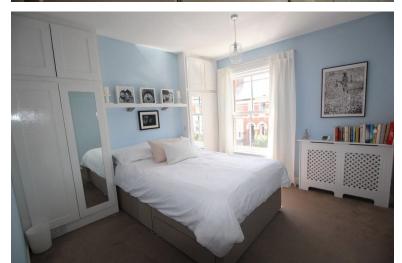

# **BEDROOM ONE**

10' 9"  $\times$  10' 2" (3.28m  $\times$  3.1m) UPVC double glazed window to the front, fitted wardrobes,1  $\times$  radiator, fitted carpet.