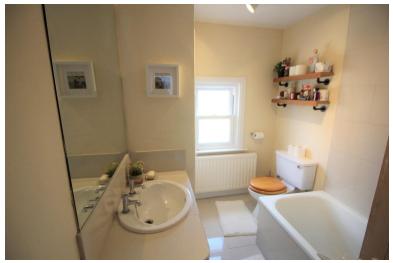

#### **BATHROOM**

UPVC double glazed window to the rear, bath with shower over, vanity hand wash basin, low level wc,1 x radiator, tiled flooring.