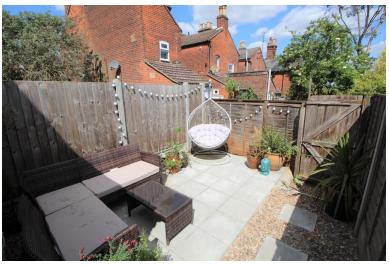

el and base units with over worktops, inset sink, integrated oven/ hob, integrated fridge/freezer, back door leading into courtyard, tiled flooring.

# **BEDROOM ONE**

10' 9"  $\times$  10' 2" (3.28m  $\times$  3.1m) UPVC double glazed window to the front, fitted wardrobes,1  $\times$  radiator, fitted carpet.

# **BEDROOM TWO**

10' 3"  $\times$  7' 10" (3.12m  $\times$  2.39m) UPVC double glazed window to the rear, built in storage cupboard, 1  $\times$  radiator, fitted carpet.

#### **BATHROOM**

UPVC double glazed window to the rear, bath with shower over, vanity hand wash basin, low level wc,1 x radiator, tiled flooring.

# **COURTYARD**

Enclosed courtyard garden.

# **PARKING**

Permit parking for one car.

Rent: £1,200.00

Holding Deposit: £276.92

Security Deposit: £1,384.61