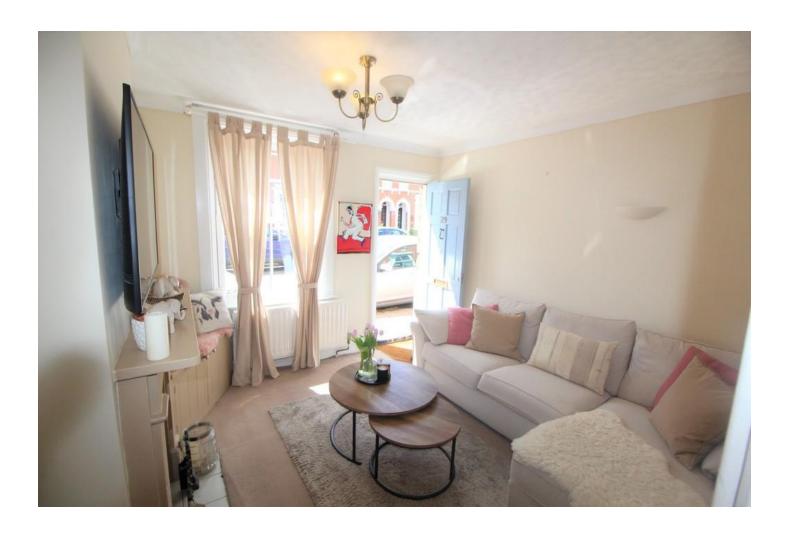

#### LIVING ROOM

10' 10" x 10' 7" (3.3m x 3.23m) UPVC double glazed window to the front, fireplace, 1 x radiator, fitted carpet,