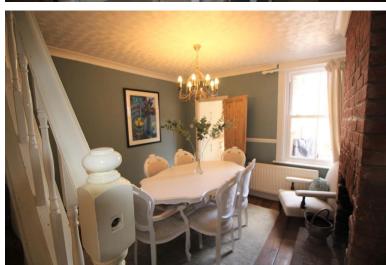

# **DINING ROOM**

10' 8" x 10' 8" (3.25m x 3.25m) UPVC double glazed window to the rear, feature fireplace, under stairs storage cupboard wooden flooring, 1 x radiator.