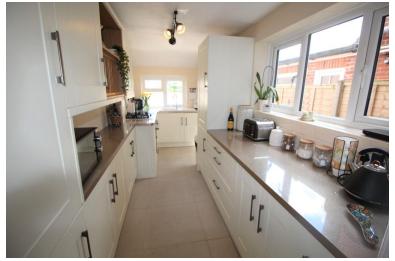

#### **KITCHEN**

15' 2" x 6' 4" (4.62m x 1.93m) UPVC double glazed window to the side and rear, back door leading into the courtyard, eye level and base units with over worktops, inset sink, integrated oven/ hob, integrated fridge/freezer, back door leading into courtyard, tiled flooring.