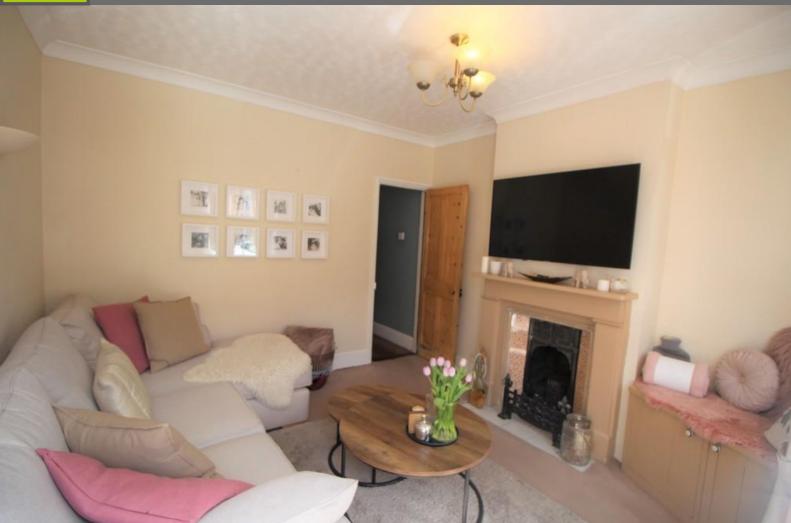

#### LIVING ROOM

10' 10" x 10' 7" (3.3m x 3.23m) UPVC double glazed window to the front, fireplace, 1 x radiator, fitted carpet,