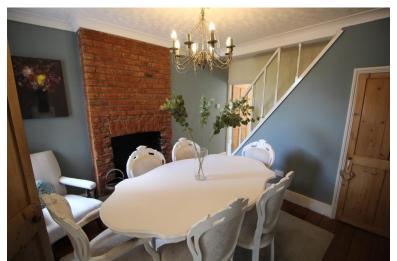

# **DINING ROOM**

10' 8" x 10' 8" (3.25m x 3.25m) UPVC double glazed window to the rear, feature fireplace, under stairs storage cupboard wooden flooring, 1 x radiator.