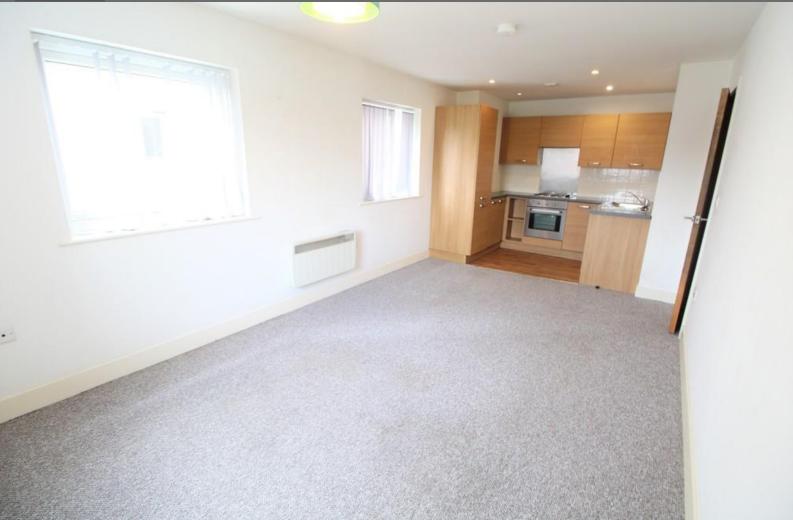

### LOUNGE/DINER

22' 7" x 10' 10" (6.88m x 3.3m) Fitted carpet, UPVC double glazed windows to the front and side and electric wall mounted heater.

#### KITCHEN

Vinyl flooring, eye level and base level units, integrated oven and hob, extractor hood, integrated fridge/freezer, washing machine and dishwasher.