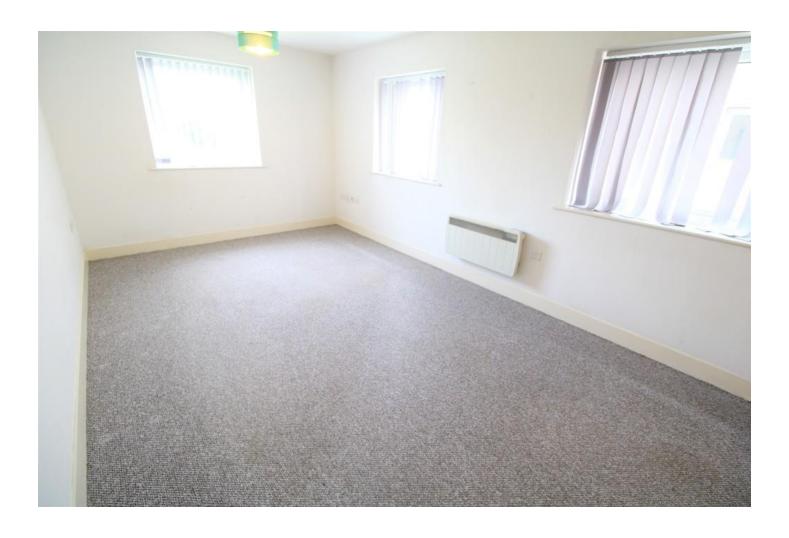

### BEDROOM

10' 3"  $\times$  9' 9" (3.12m  $\times$  2.97m) Fitted carpet, UPVC double glazed window to the front and electric wall mounted heater.