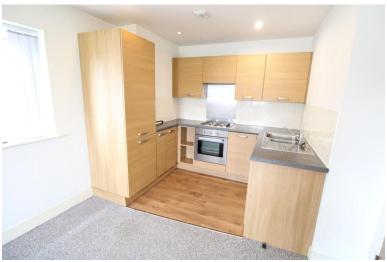

#### KITCHEN

Vinyl flooring, eye level and base level units, integrated oven and hob, extractor hood, integrated fridge/freezer, washing machine and dishwasher.