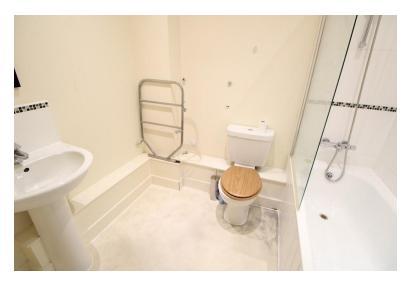

# BATHROOM

7' 5" x 5' 6" (2.26m x 1.68m) Vinyl flooring, heated towel rail and full suite comprising of WC, pedestal wash hand basin and bath with over shower.