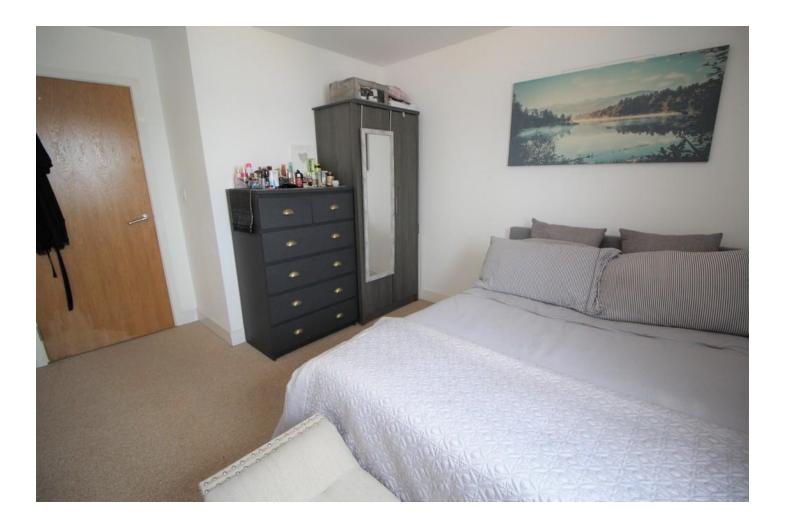

## BEDROOM

12' 87" x 9' 96" (5.87m x 5.18m) UPVC double glazed window to the front, 1 x electric heater, fitted carpet.