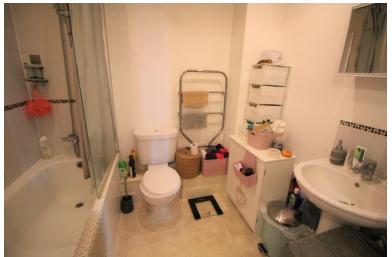

# BATHROOM

7' 48" x 5' 62" (3.35m x 3.1m) Bath with over shower, low level wc, hand wash basin, heated towel rail, vinyl flooring.