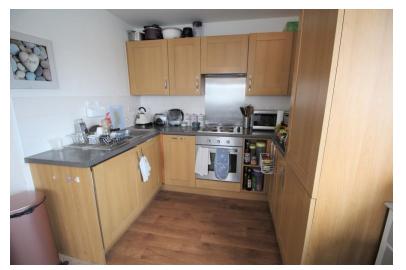

# **KITCHEN**

0m x 0m) Eye level and base units, integrated oven/ hob, extractor fan, integrated fridge/freezer, washing machine, inset stainless steel sink, integrated dishwasher, wood effect flooring.