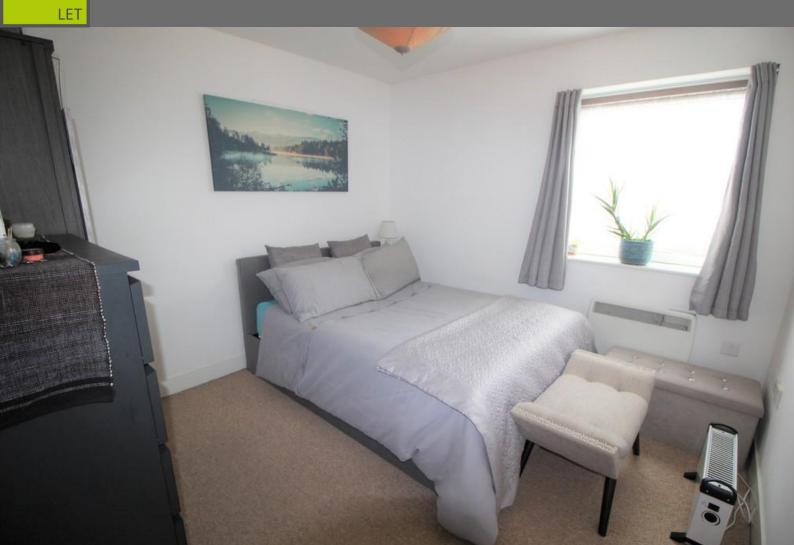

## BEDROOM

12' 87" x 9' 96" (5.87m x 5.18m) UPVC double glazed window to the front, 1 x electric heater, fitted carpet.