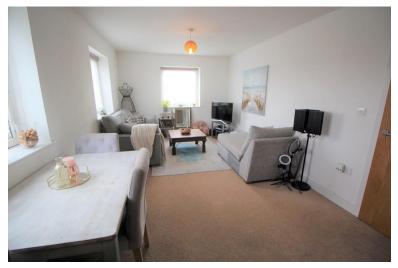

#### LIVING ROOM

16' 46" x 10' 30" (6.05m x 3.81m) UPVC double glazed windows to the front and side, 1 x electric heater, fitted carpet.