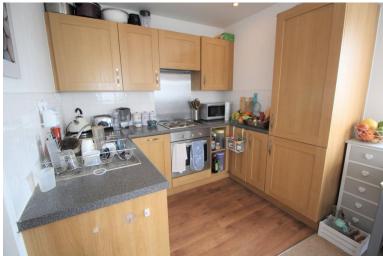

# **KITCHEN**

0m x 0m) Eye level and base units, integrated oven/ hob, extractor fan, integrated fridge/freezer, washing machine, inset stainless steel sink, integrated dishwasher, wood effect flooring.