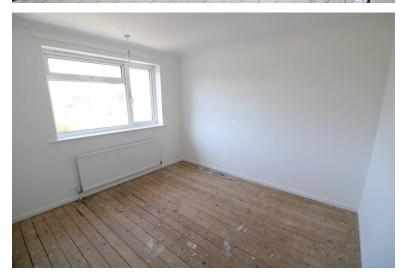

### **BEDROOM ONE**

13' 8" x 9' 9" (4.17m x 2.97m) Fitted carpet, radiator, double glazed window to front and built in cupboard/wardrobe.

#### **BEDROOM TWO**

10' 10" x 9' 9" (3.3m x 2.97m) plus door recess Fitted carpet, radiator and double glazed window to rear.

# **BEDROOM THREE**

 $8'\,7"$  x 11' 7" (2.62m x 3.53m) Fitted carpet, radiator and double glazed window to front.