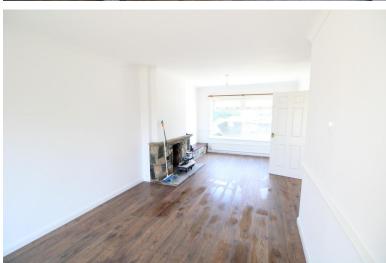

## LOUNGE/DINER

25' 10" x 11' 11" (7.87m x 3.63m) Wooden flooring, two radiators, double glazed window to front, double glazed door to rear garden and feature fireplace.