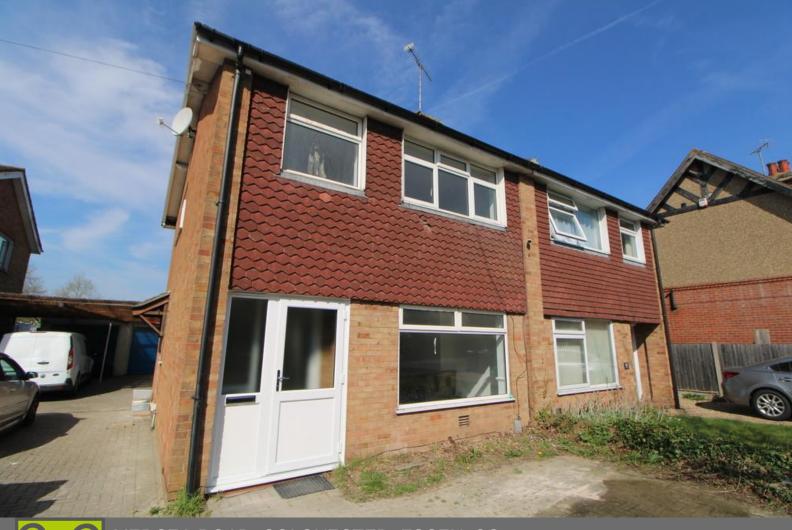

MERSEA ROAD, COLCHESTER, ESSEX, CO2 £1,400 PCM

We are delighted to offer to the rental market this refurbished, three-bedroom, semi-detached house located in the South of Colchester. This property comprises of a new kitchen with integrated hob & oven, a spacious lounge/diner, two double bedrooms, one single bedroom and a new bathroom. Further benefitting from a courtyard garden to the rear with raised flowerbeds, garage and off-road parking for two vehicles. This property is unfurnished and available now. An extra £25.00 will be added the monthly rent for a pet. An early viewing is advised to appreciate the accommodation to offer!

# **OUTSIDE**

Driveway to the front with off road parking for two vehicles, garage with up and over door and rear courtyard garden with raised flowerbeds.

Council Tax Band: C

Rent: £1,400.00

Holding Deposit: £323.07