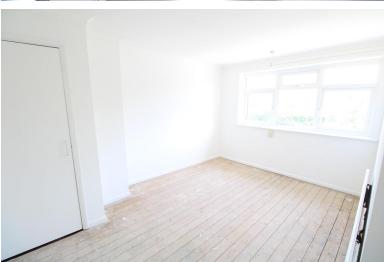

### **BEDROOM ONE**

13' 8" x 9' 9" (4.17m x 2.97m) Fitted carpet, radiator, double glazed window to front and built in cupboard/wardrobe.

#### **BEDROOM TWO**

10' 10" x 9' 9" (3.3m x 2.97m) plus door recess Fitted carpet, radiator and double glazed window to rear.

# **BEDROOM THREE**

 $8'\,7"$  x 11' 7" (2.62m x 3.53m) Fitted carpet, radiator and double glazed window to front.