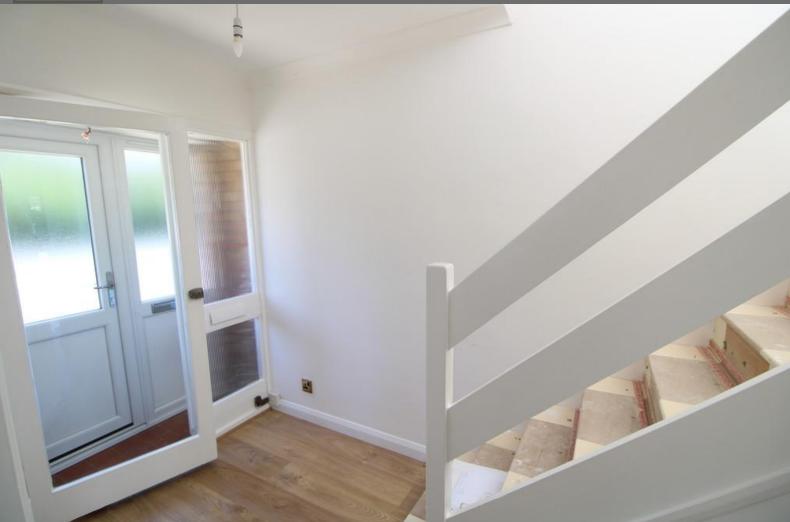

## ENTRANCE HALL

Double glazed front door, to inner glazed door.

#### **HALLWAY**

Wooden flooring, radiator, understairs cupboard, door to lounge/diner and door to kitchen.