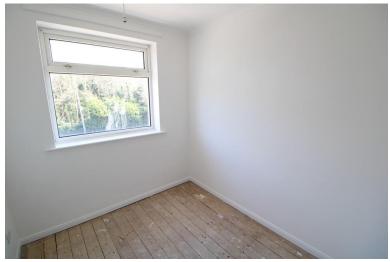

### **BEDROOM ONE**

13' 8" x 9' 9" (4.17m x 2.97m) Fitted carpet, radiator, double glazed window to front and built in cupboard/wardrobe.

#### **BEDROOM TWO**

10' 10" x 9' 9" (3.3m x 2.97m) plus door recess Fitted carpet, radiator and double glazed window to rear.

# **BEDROOM THREE**

 $8'\,7"$  x 11' 7" (2.62m x 3.53m) Fitted carpet, radiator and double glazed window to front.