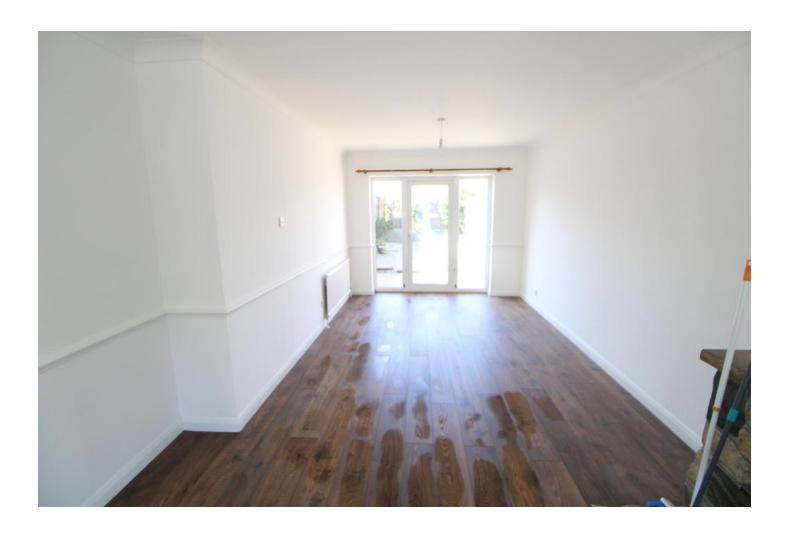

## LOUNGE/DINER

25' 10" x 11' 11" (7.87m x 3.63m) Wooden flooring, two radiators, double glazed window to front, double glazed door to rear garden and feature fireplace.