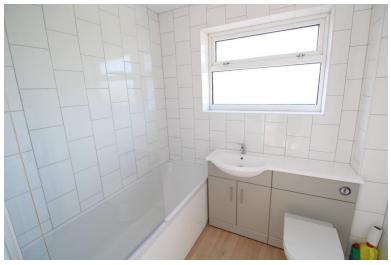

### **BATHROOM**

7' 00" x 5' 10" (2.13m x 1.78m) Vinyl flooring, radiator, double glazed window to rear and full suite comprising of a bath with shower over, WC and vanity wash hand basin.