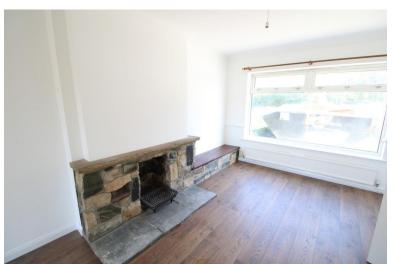

## LOUNGE/DINER

25' 10" x 11' 11" (7.87m x 3.63m) Wooden flooring, two radiators, double glazed window to front, double glazed door to rear garden and feature fireplace.