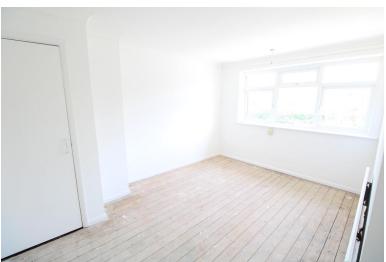

### **BEDROOM ONE**

13' 8" x 9' 9" (4.17m x 2.97m) Fitted carpet, radiator, double glazed window to front and built in cupboard/wardrobe.

#### **BEDROOM TWO**

10' 10" x 9' 9" (3.3m x 2.97m) plus door recess Fitted carpet, radiator and double glazed window to rear.

# BEDROOM THREE

 $8'\,7"$  x 11' 7" (2.62m x 3.53m) Fitted carpet, radiator and double glazed window to front.