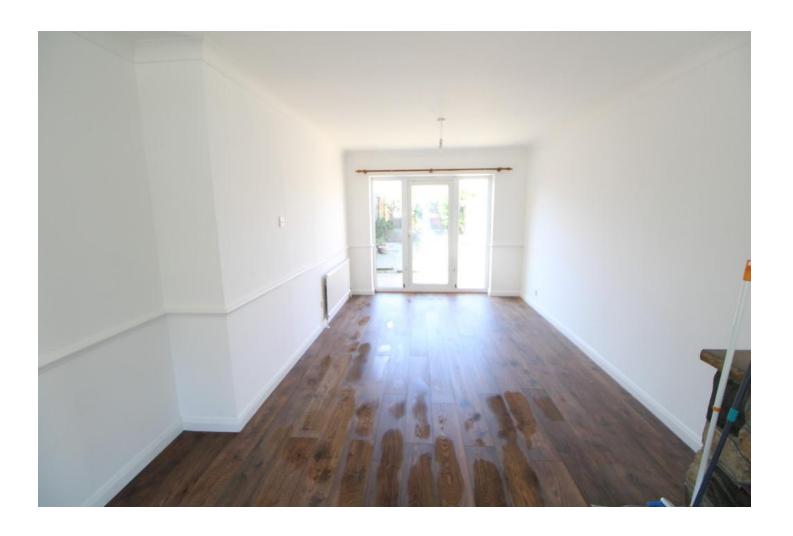

## LOUNGE/DINER

25' 10" x 11' 11" (7.87m x 3.63m) Wooden flooring, two radiators, double glazed window to front, double glazed door to rear garden and feature fireplace.