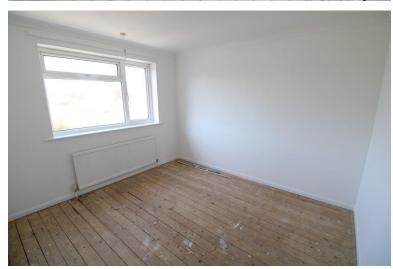

### **BEDROOM ONE**

13' 8" x 9' 9" (4.17m x 2.97m) Fitted carpet, radiator, double glazed window to front and built in cupboard/wardrobe.

#### **BEDROOM TWO**

10' 10" x 9' 9" (3.3m x 2.97m) plus door recess Fitted carpet, radiator and double glazed window to rear.

# BEDROOM THREE

 $8'\,7"$  x 11' 7" (2.62m x 3.53m) Fitted carpet, radiator and double glazed window to front.