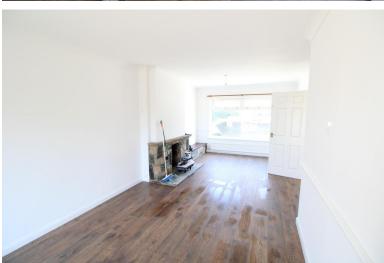

## LOUNGE/DINER

25' 10" x 11' 11" (7.87m x 3.63m) Wooden flooring, two radiators, double glazed window to front, double glazed door to rear garden and feature fireplace.