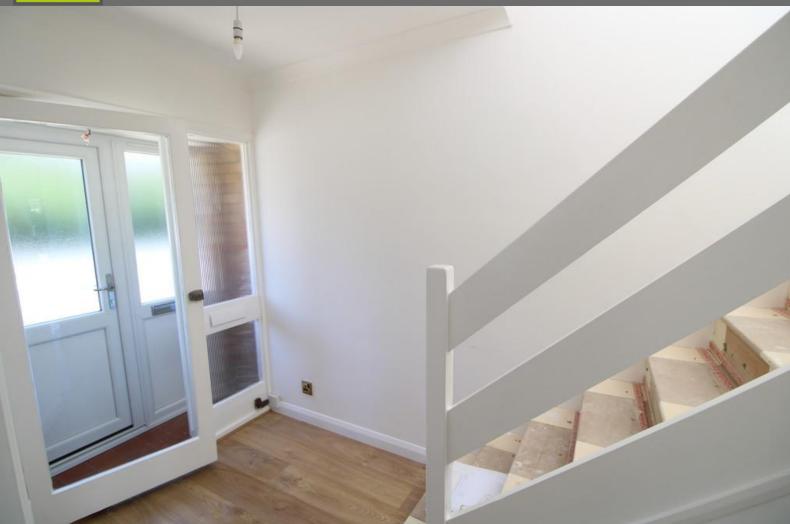

## **ENTRANCE HALL**

Double glazed front door, to inner glazed door.

#### **HALLWAY**

Wooden flooring, radiator, understairs cupboard, door to lounge/diner and door to kitchen.