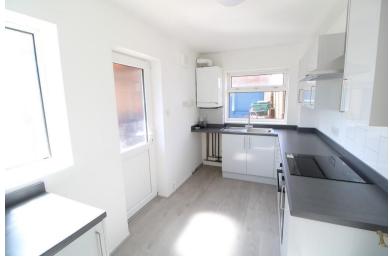

#### **KITCHEN**

11' 8" x 7' 00" (3.56m x 2.13m) Wooden flooring, radiator, double glazed window to rear, double glazed window to side, double glazed door to side, built in hob and oven with extractor, eye and base level units, space and plumbing for washing machine and space for fridge freezer.