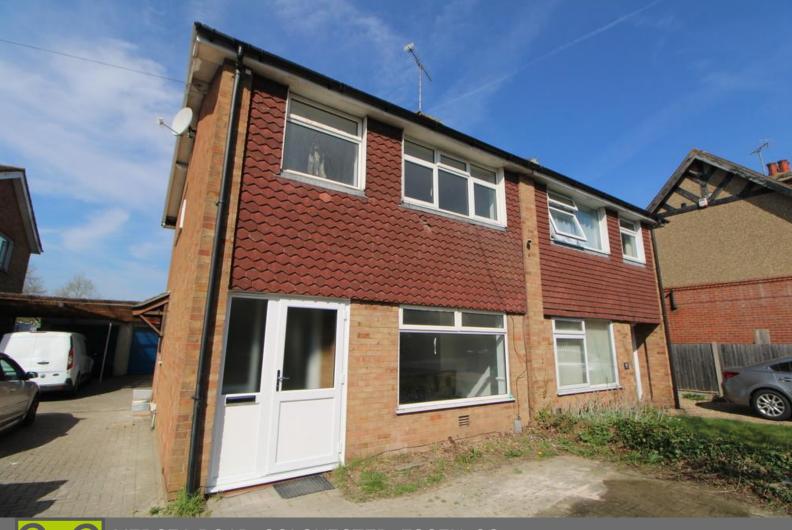

MERSEA ROAD, COLCHESTER, ESSEX, CO2

We are delighted to offer to the rental market this refurbished, three-bedroom, semi-detached house located in the South of Colchester. This property comprises of a new kitchen with integrated hob & oven, a spacious lounge/diner, two double bedrooms, one single bedroom and a new bathroom. Further benefitting from a courtyard garden to the rear with raised flowerbeds, garage and off-road parking for two vehicles. This property is unfurnished and available now. An extra £25.00 will be added the monthly rent for a pet. An early viewing is advised to appreciate the accommodation to offer!

## **OUTSIDE**

Driveway to the front with off road parking for two vehicles, garage with up and over door and rear courtyard garden with raised flowerbeds.

Council Tax Band: C

Rent: £1,500.00

Holding Deposit: £346.15