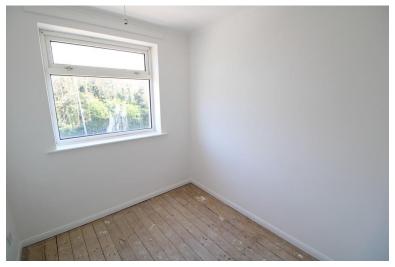

### **BEDROOM ONE**

13' 8" x 9' 9" (4.17m x 2.97m) Fitted carpet, radiator, double glazed window to front and built in cupboard/wardrobe.

#### **BEDROOM TWO**

10' 10" x 9' 9" (3.3m x 2.97m) plus door recess Fitted carpet, radiator and double glazed window to rear.

# BEDROOM THREE

 $8'\,7"$  x 11' 7" (2.62m x 3.53m) Fitted carpet, radiator and double glazed window to front.