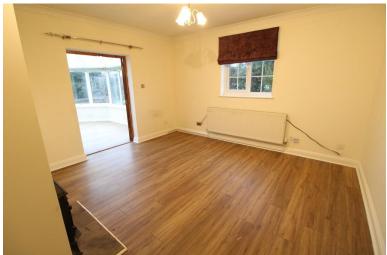

#### LOUNGE

13' 9" x 13' 3" (4.19m x 4.04m) UPVC double glazed window to the side, French doors to conservatory, wood burning fire, radiator, wood flooring.

### CONSERVATORY

Large conservatory, 2 x radiators, wood flooring.