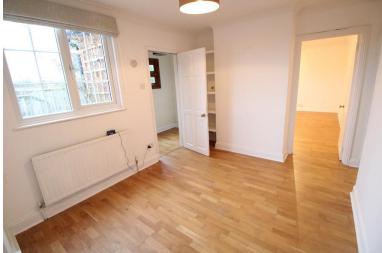

#### **BEDROOM THREE**

13' 2" x 10' 5" (4.01m x 3.18m) UPVC double glazed window to the rear, radiator, door to en suite.

#### ENSUITE

Shower with glass screen, vanity hand wash basin, low level wc, radiator.