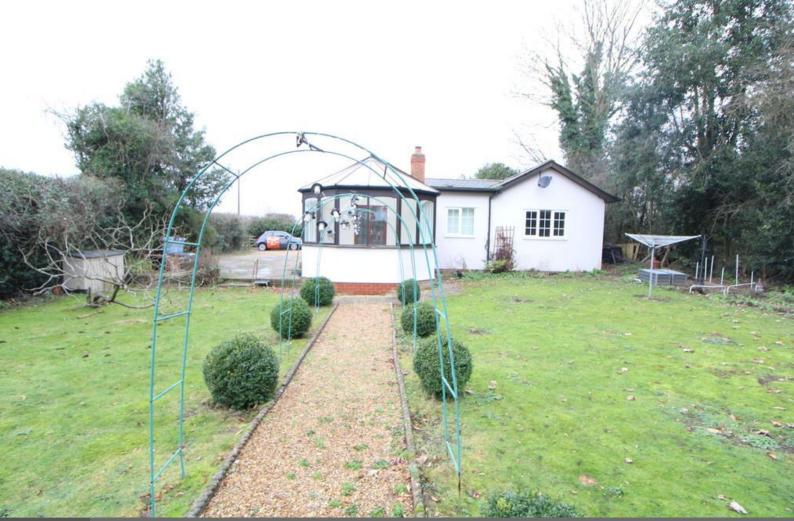

# HONEY TYE, LEAVENHEATH, COLCHESTER, CO6

We are delighted to offer to the rental market this four-bedroom bungalow, situated in Leavenheath, the property comprises of a large lobby, lounge, spacious kitchen, family bathroom, en suite, conservatory, further benefitting from gas central heating and off road parking, this property is offered unfurnished and is available 24th May. An extra £25 a month for pets will be charged on top of the rent. An early viewing is advised to appreciate the accommodation to offer.

### CONSERVATORY

Large conservatory, 2 x radiators, wood flooring.

## PARKING

Off road parking.

Rent: £1,600.00

Holding Deposit: £369.23

Security Deposit: £1,846.15

95 Crouch Street, Colchester, Essex, CO3 3EZ www.ezemoveezelet.co.uk 01206 564 700 info@ezelet.co.uk Agents Note: Whilst every care has been taken to prepare these particulars, they are for guidance purposes only. All measurements are approximate are for general guidance purposes only and whilst every care has been taken to ensure their accuracy, they should not be relied upon and potential buyers/tenants are advised to recheck the measurements