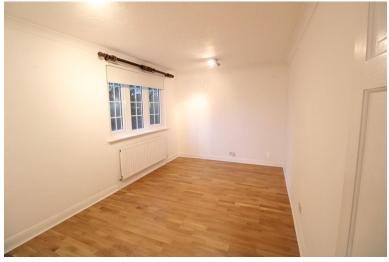

#### **BEDROOM FOUR**

10' 2" x 7' 9" (3.1m x 2.36m) UPVC double glazed window to the rear, radiator.