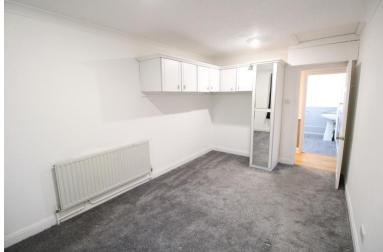

#### **BEDROOM TWO**

UPVC double glazed window to the side, built in cupboards, radiator, fitted carpet.

#### **BEDROOM THREE**

13' 2" x 10' 5" (4.01m x 3.18m) UPVC double glazed window to the rear, radiator, door to en suite.

#### **BEDROOM FOUR**

10' 2" x 7' 9" (3.1m x 2.36m) UPVC double glazed window to the rear, radiator.