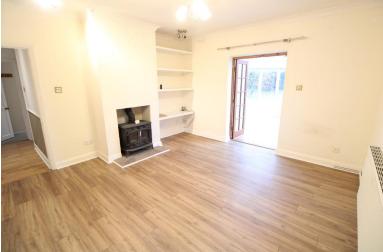

#### LOUNGE

13' 9" x 13' 3" (4.19m x 4.04m) UPVC double glazed window to the side, French doors to conservatory, wood burning fire, radiator, wood flooring.

### CONSERVATORY

Large conservatory, 2 x radiators, wood flooring.