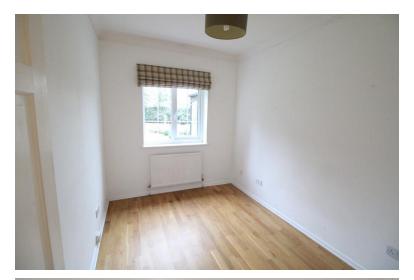

#### **BEDROOM TWO**

UPVC double glazed window to the side, built in cupboards, radiator, fitted carpet.

#### **BEDROOM THREE**

13' 2" x 10' 5" (4.01m x 3.18m) UPVC double glazed window to the rear, radiator, door to en suite.

#### **BEDROOM FOUR**

10' 2" x 7' 9" (3.1m x 2.36m) UPVC double glazed window to the rear, radiator.