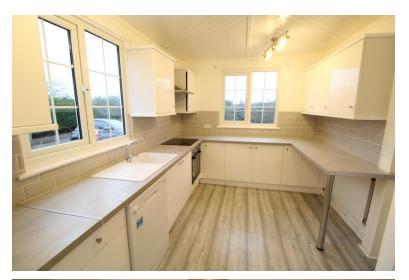

#### KITCHEN

12' 6" x 9' 1" (3.81m x 2.77m) UPVC double glazed windows to the front and side, eye level and base units with over worktops, electric hob/ oven, sink, extractor fan, dishwasher, space for washing machine and fridge/ freezer, wood flooring.