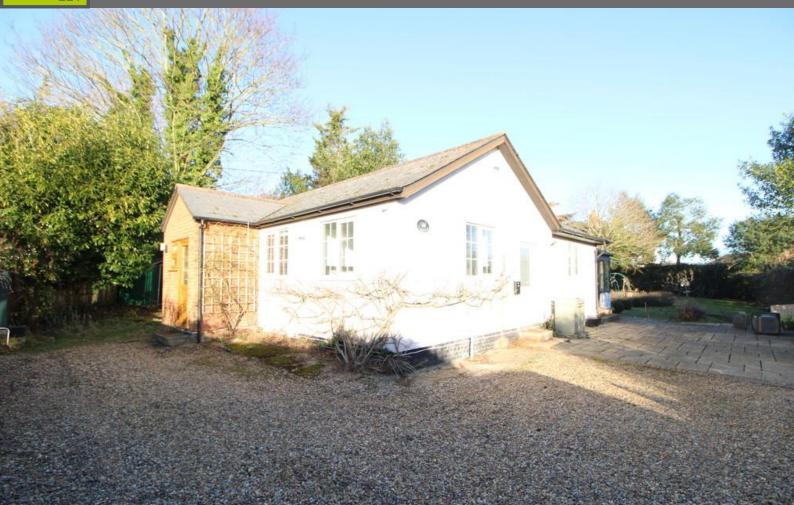

# HONEY TYE, LEAVENHEATH, COLCHESTER, CO6

We are delighted to offer to the rental market this four-bedroom bungalow, situated in Leavenheath, the property comprises of a large lobby, lounge, spacious kitchen, family bathroom, en suite, conservatory, further benefitting from gas central heating and off road parking, this property is offered unfurnished and is available 24th May. An extra £25 a month for pets will be charged on top of the rent. An early viewing is advised to appreciate the accommodation to offer.

## PARKING

Off road parking.

Rent: £1,600.00

Holding Deposit: £369.23

Security Deposit: £1,846.15

95 Crouch Street, Colchester, Essex, CO3 3EZ www.ezemoveezelet.co.uk 01206 564 700 info@ezelet.co.uk Agents Note: Whilst every care has been taken to prepare these particulars, they are for guidance purposes only. All measurements are approximate are for general guidance purposes only and whilst every care has been taken to ensure their accuracy, they should not be relied upon and potential buyers/tenants are advised to recheck the measurements