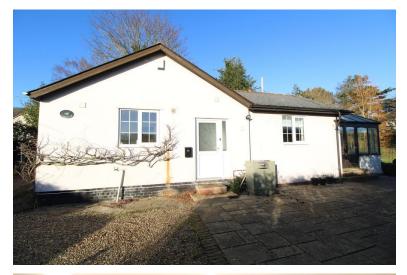

# HONEY TYE, LEAVENHEATH, COLCHESTER, CO6

We are delighted to offer to the rental market this four-bedroom bungalow, situated in Leavenheath, the property comprises of a large lobby, lounge, spacious kitchen, family bathroom, en suite, conservatory, further benefitting from gas central heating and off road parking, this property is offered unfurnished and is available 24th May. An extra £25 a month for pets will be charged on top of the rent. An early viewing is advised to appreciate the accommodation to offer.

## PARKING

Off road parking.

Rent: £1,600.00

Holding Deposit: £369.23

Security Deposit: £1,846.15

95 Crouch Street, Colchester, Essex, CO3 3EZ www.ezemoveezelet.co.uk 01206 564 700 info@ezelet.co.uk Agents Note: Whilst every care has been taken to prepare these particulars, they are for guidance purposes only. All measurements are approximate are for general guidance purposes only and whilst every care has been taken to ensure their accuracy, they should not be relied upon and potential buyers/tenants are advised to recheck the measurements