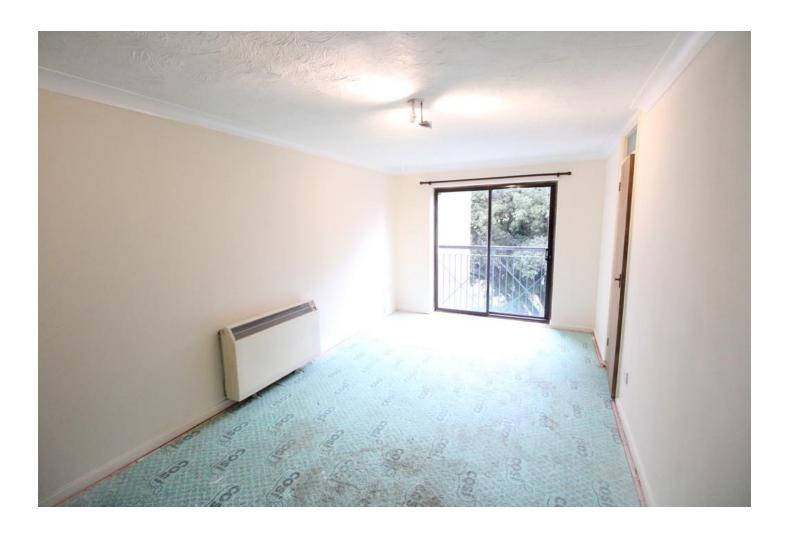

### LIVING ROOM

18' 2"  $\times$  9' 6" (5.54m  $\times$  2.9m) UPVC double glazed French doors leading to a juliet balcony. electric heater, fitted carpet.