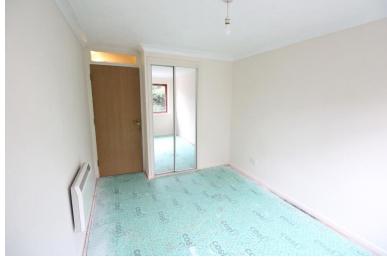

### **BEDROOM ONE**

 $8' 7" \times 12' 10"$  (2.62m x 3.91m) Window to rear, electric heater, fitted carpet.

# BEDROOM TWO

10' 9" x 7' 1" (3.28m x 2.16m) Window to front, electric heater, fitted carpet.