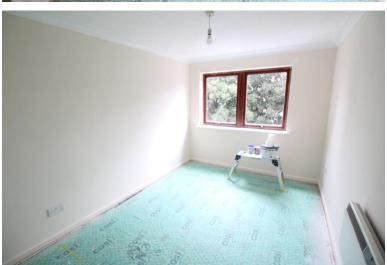

### **BEDROOM ONE**

 $8' 7" \times 12' 10"$  (2.62m x 3.91m) Window to rear, electric heater, fitted carpet.

# BEDROOM TWO

10' 9" x 7' 1" (3.28m x 2.16m) Window to front, electric heater, fitted carpet.