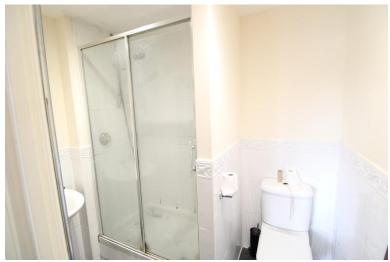

# **ENSUITE**

Shower with glass screen, low level wc, hand wash basin, vinyl flooring.