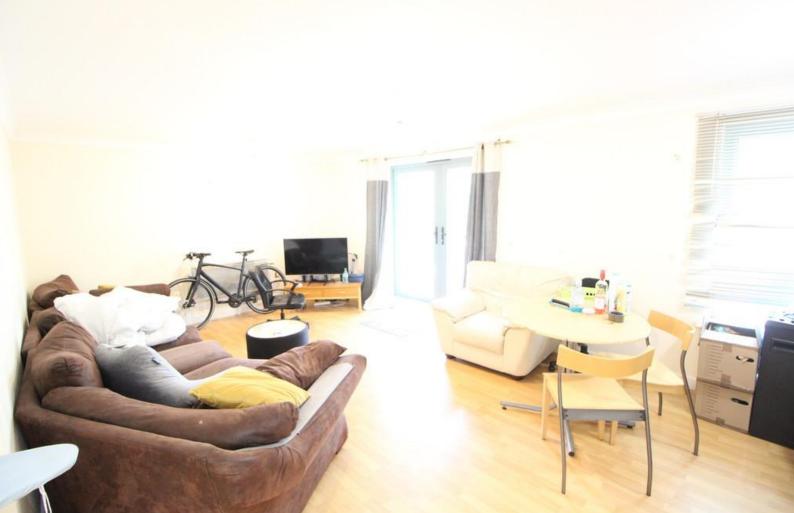

# LOUNGE/DINER

UPVC double glazed patio doors to balcony, sofa, dining table and chairs, electric heater, wood effect laminate flooring.