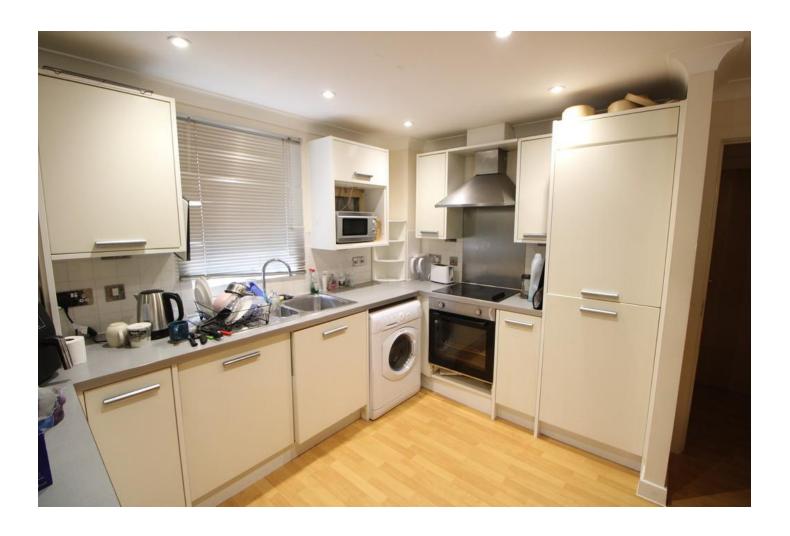

#### KITCHEN

UPVC double glazed window, eye level and base units with over worktop, integrated oven/hob, integrated fridge/ freezer, extractor fan, inset stainless steel sink, microwave, washing machine, wood effect laminate flooring.