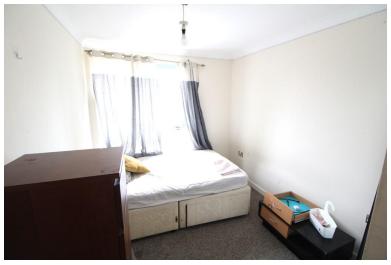

# **BEDROOM ONE**

UPVC double glazed window, double bed, electric heater, fitted carpet.

#### **BEDROOM TWO**

UPVC window, double bed, chest of drawers, electric heater, fitted carpet.