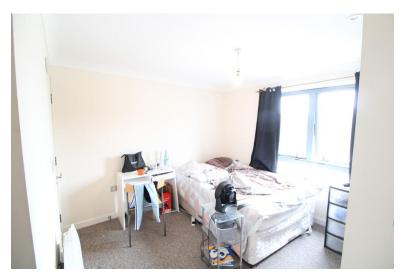

# **BEDROOM ONE**

UPVC double glazed window, double bed, electric heater, fitted carpet.

#### **BEDROOM TWO**

UPVC window, double bed, chest of drawers, electric heater, fitted carpet.