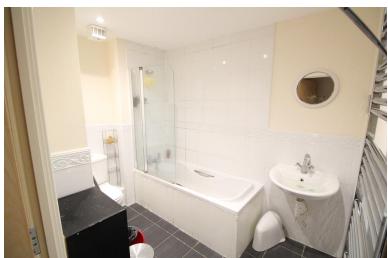

# **BATHROOM**

Bath with over shower, low level wc, hand wash basin, heated towel rail, vinyl flooring.