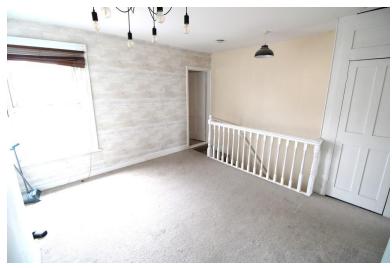

## LIVING ROOM

13' 2" x 12' 3" (4.01m x 3.73m) UPVC double glazed window to the rear, storage cupboard, Electric heater, fitted carpet.