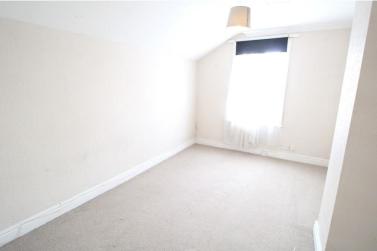

#### BEDROOM

UPVC double glazed window to the rear, Electric heater, fitted carpet.