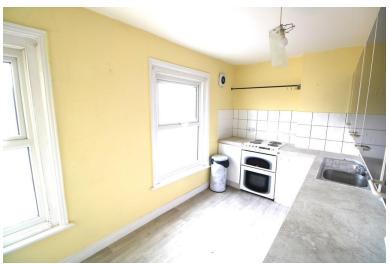

# **KITCHEN**

13' 0" x 7' 4" (3.96m x 2.24m) UPVC double glazed window to the front, eye level and base units with over worktop, inset stainless steel sink, freestanding oven, fridge, space for washing machine, vinyl flooring.