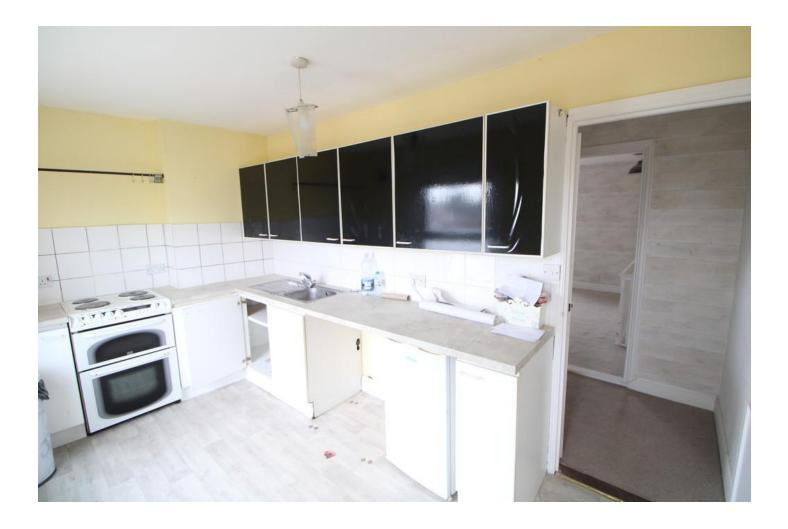

# **KITCHEN**

13' 0" x 7' 4" (3.96m x 2.24m) UPVC double glazed window to the front, eye level and base units with over worktop, inset stainless steel sink, freestanding oven, fridge, space for washing machine, vinyl flooring.