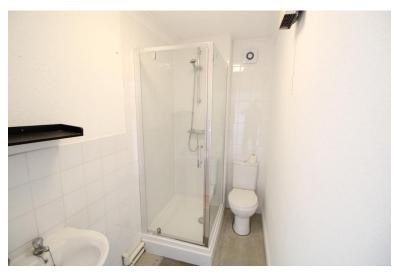

## BATHROOM

7' 8" x 4' 2" (2.34m x 1.27m) New Electric shower with glass screen, low level wc, hand wash basin,