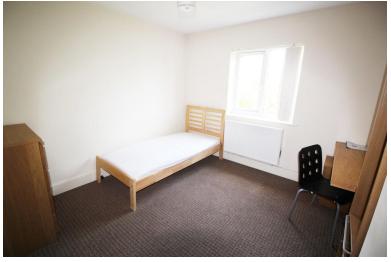

ELMSTEAD ROAD, COLCHESTER, ESSEX, CO2







Ezelet are pleased to offer this studio apartment for Students which is located within walking distance to the Essex University, close to the Tesco superstore, local train station and bus routes, this is a single room with a kitchenette, and an ensuite shower room and a communal garden. Water is included in the rent, available from the 17th August 2024. An early viewing is advised.

# **ENTRANCE HALL**

Entrance door into

# BEDROOM

UPVC double glazed window to the front, 1 x radiator, fitted carpet.

#### **KITCHEN**

Eye level and base units with over worktops, inset stainless steel sink, vinyl flooring.

### **ENSUITE**

En suite shower room, glass shower screen, low level wc, hand wash basin, heated towel rail, vinyl flooring

# COMMUNAL GARDEN

Communal garden with grass laid to