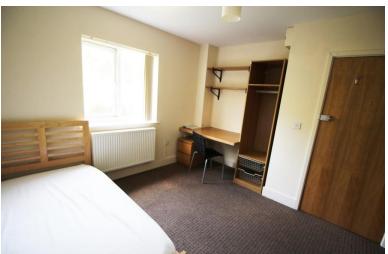

ELMSTEAD ROAD, COLCHESTER, ESSEX, CO2







Ezelet are pleased to offer this studio apartment for Students which is located within walking distance to the Essex University, close to the Tesco superstore, local train station and bus routes, this is a single room with a kitchenette, and an ensuite shower room and a communal garden. Water is included in the rent, available from the 17th August 2024. An early viewing is advised.

# **ENTRANCE HALL**

Entrance door into

# BEDROOM

UPVC double glazed window to the front, 1 x radiator, fitted carpet.

#### **KITCHEN**

Eye level and base units with over worktops, inset stainless steel sink, vinyl flooring.

### **ENSUITE**

En suite shower room, glass shower screen, low level wc, hand wash basin, heated towel rail, vinyl flooring

# COMMUNAL GARDEN

Communal garden with grass laid to la