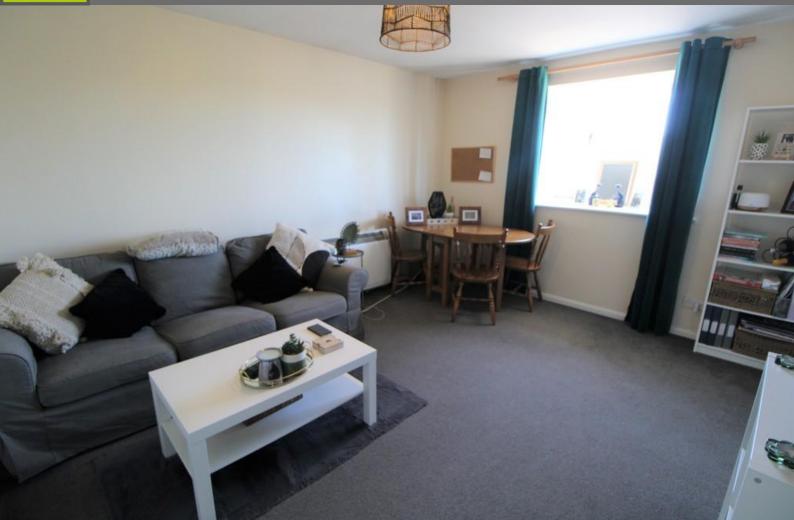

### LIVING ROOM

13' 7" x 12' 6" (4.14m x 3.81m) UPVC double glazed window to the rear, storage heater, fitted carpet.