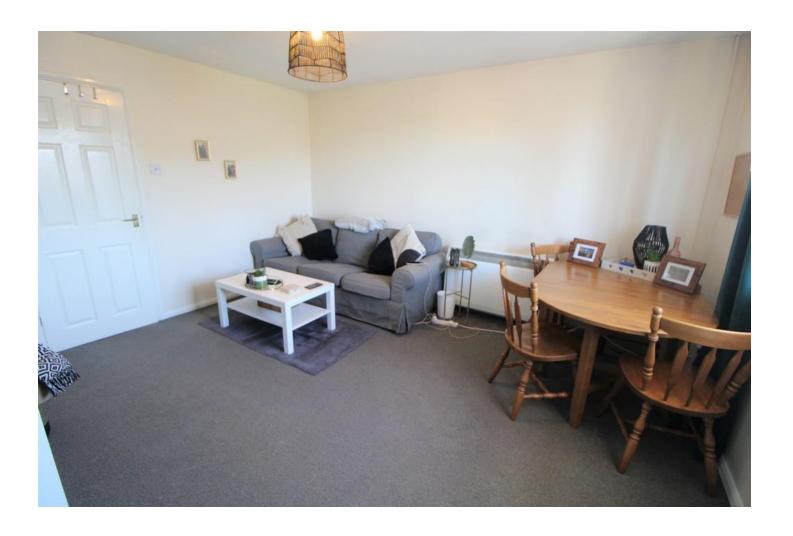

### LIVING ROOM

13' 7" x 12' 6" (4.14m x 3.81m) UPVC double glazed window to the rear, storage heater, fitted carpet.