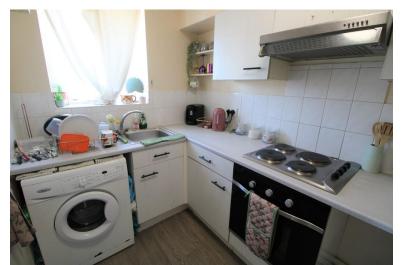

### KITCHEN

9' 8" x 5' 10" (2.95m x 1.78m) UPVC double glazed window to the rear, eye level and base units with over worktops, inset stainless steel sink, integrated oven/ hob, extractor fan, fridge/ freezer, washing machine, vinyl flooring.