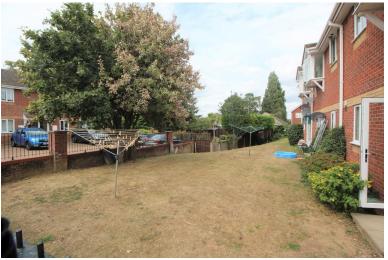

first floor Maisonette, close to local amenities, this property has a large lounge area, kitchen with washing machine, one double bedroom and a single bedroom, family bathroom, communal garden to the rear, this property is offered unfurnished and is available 29th August 2024. An early viewing is advised to appreciate the accommodation to offer.

## **ENTRANCE HALL**

Glass door leading to the upstairs and first floor landing.

### LIVING ROOM

13' 7" x 12' 6" (4.14m x 3.81m) UPVC double glazed window to the rear, storage heater, fitted carpet.

### KITCHEN

9' 8" x 5' 10" (2.95m x 1.78m) UPVC double glazed window to the rear, eye level and base units with over worktops, inset stainless steel sink, integrated oven/ hob, extractor fan, fridge/ freezer, washing machine, vinyl flooring.







### **BEDROOM ONE**

11' 22" x 8' 8" (3.91m x 2.64m) UPVC double glazed window to the front, built in wardrobe, electric heater, fitted carpet.

# **BEDROOM TWO**

11' 5"  $\times$  6' 4" (3.48m  $\times$  1.93m) UPVC double glazed window to the front, built in wardrobe, electric heater, fitted carpet.

# **COMMUNAL GARDEN**

Laid to lawn communal garden.

# **PARKING**

Parking for one vehicle.

Rent: £875.00

Holding Deposit: £201.92

Security Deposit: £1,009.61