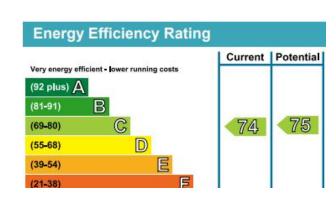

x 3.81m) UPVC double glazed window to the rear, storage heater, fitted carpet.

### KITCHEN

9' 8" x 5' 10" (2.95m x 1.78m) UPVC double glazed window to the rear, eye level and base units with over worktops, inset stainless steel sink, integrated oven/ hob, extractor fan, fridge/ freezer, washing machine, vinyl flooring.







### **BEDROOM ONE**

11' 22" x 8' 8" (3.91m x 2.64m) UPVC double glazed window to the front, built in wardrobe, electric heater, fitted carpet.

# **BEDROOM TWO**

11' 5"  $\times$  6' 4" (3.48m  $\times$  1.93m) UPVC double glazed window to the front, built in wardrobe, electric heater, fitted carpet.

# **COMMUNAL GARDEN**

Laid to lawn communal garden.

# **PARKING**

Parking for one vehicle.

Rent: £875.00

Holding Deposit: £201.92

Security Deposit: £1,009.61