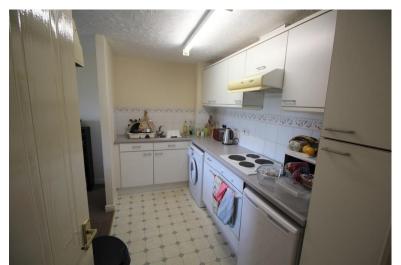

### **KITCHEN**

11' 1"  $\times$  5' 9" (3.38m  $\times$  1.75m) Eye level and base units with over worktops, integrated electric/ hob, extractor fan, vinyl flooring.