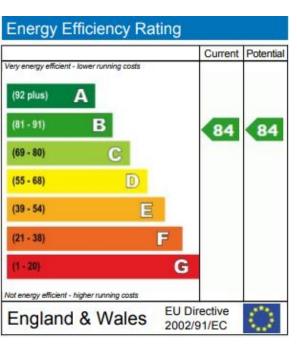

ing is advised to appreciate the property on offer.

### **ENTRANCE HALL**

Entrance security door into

#### **ENTRANCE**

Entrance door into hallway

### LIVING ROOM/ DINING ROOM

14' 3" x 10' 8" (4.34m x 3.25m) UPVC double glazed bay window to the front, electric heater, fitted carpet.

### **KITCHEN**

11' 1"  $\times$  5' 9" (3.38m  $\times$  1.75m) Eye level and base units with over worktops, integrated electric/ hob, extractor fan, vinyl flooring.





### BEDROOM

14' 4" x 9' 5" (4.37m x 2.87m) UPVC double glazed window to the rear, electric heater, fitted carpet.

# BATHROOM

Bath with over shower, low level wc, hand wash basin, tiled throughout, vinyl flooring.

# **PARKING**

Parking to the front of the block.

Rent: £775.00

Holding Deposit: £178.84

Security Deposit: £894.23