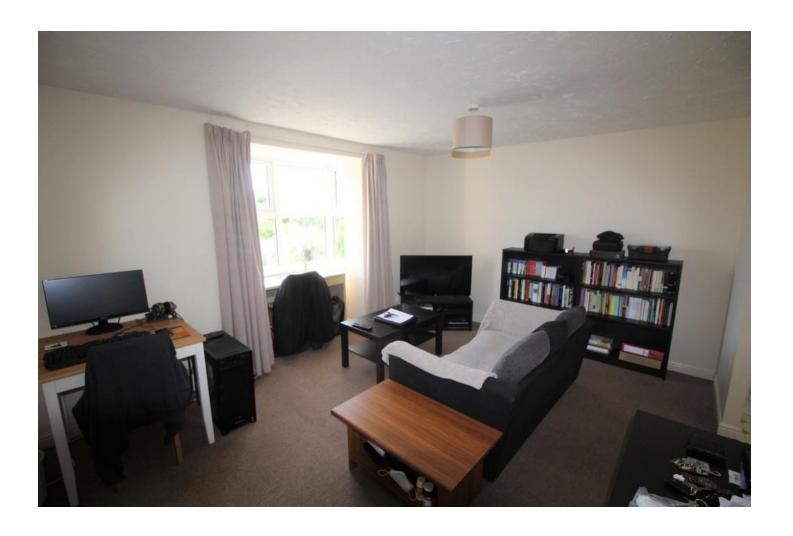

### LIVING ROOM/ DINING ROOM

14' 3" x 10' 8" (4.34m x 3.25m) UPVC double glazed bay window to the front, electric heater, fitted carpet.