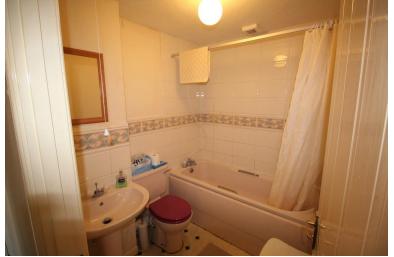

# BATHROOM

Bath with over shower, low level wc, hand wash basin, tiled throughout, vinyl flooring.