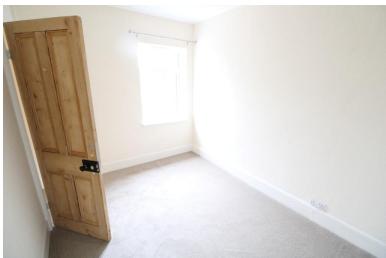

### **BEDROOM THREE**

8' 2" x 8' 1" (2.49m x 2.46m) UPVC double glazed window to the rear, feature fireplace, 1 a radiator, fitted carpet.