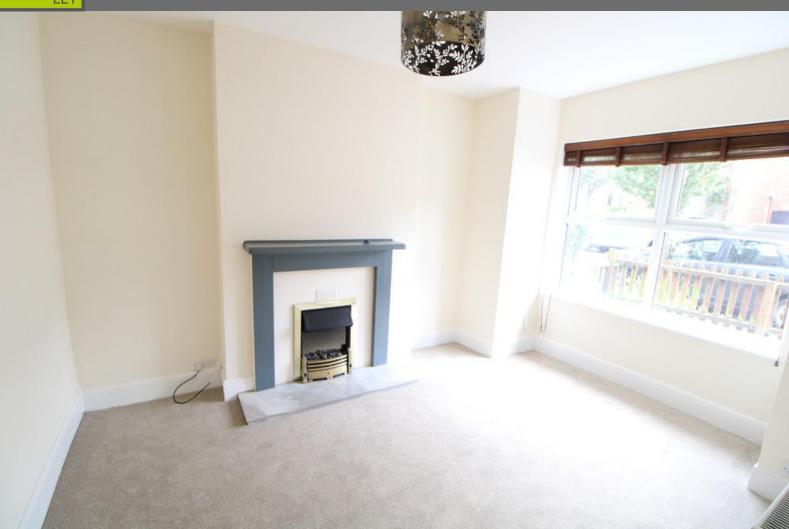

# LIVING ROOM

12' 7" x 9' 7" (3.84m x 2.92m) UPVC double glazed bay window to the front, feature fire place, fitted carpet.