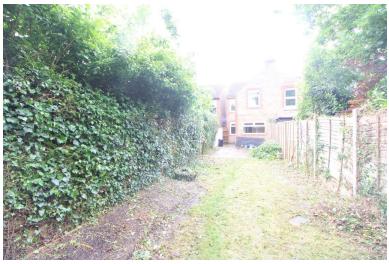

# **GARDEN**

Enclosed large rear garden, patio area, mainly laid to lawn.

Rent: £1,400.00

Holding Deposit: £323.07

Security Deposit: £1,615.38