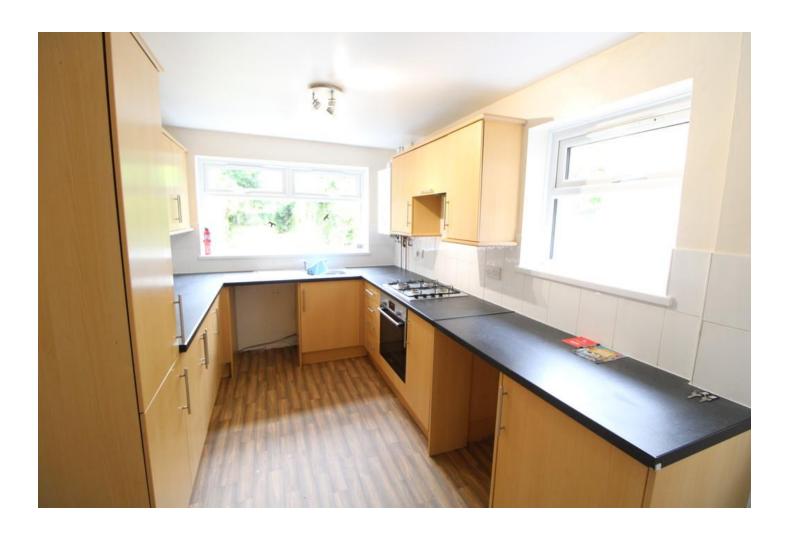

### **KITCHEN**

14' 5" x 8' 2" (4.39m x 2.49m) UPVC double glazed window to the rear and side, eye level and base units with over worktop, inset stainless steel sink, extractor fan, integrated oven/ hob, space for washing machine, space for Fridge/ freezer, vinyl flooring.