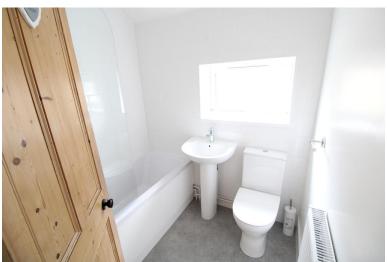

#### **BATHROOM**

UPVC double glazed window to the side, newly fitted bath with over shower, low level wc, hand wash basin, 1 x radiator, vinyl flooring.