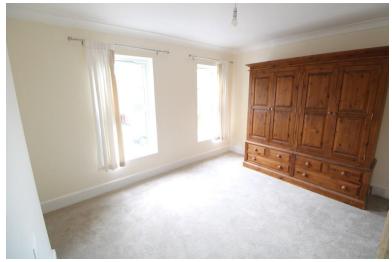

## **BEDROOM ONE**

12' 10"  $\times$  10' 8" (3.91m  $\times$  3.25m) UPVC double glazed windows to the front, fitted carpet, 1  $\times$  radiator, double wardrobes.