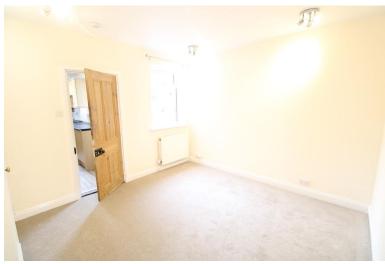

# LIVING ROOM

12' 7" x 9' 7" (3.84m x 2.92m) UPVC double glazed bay window to the front, feature fire place, fitted carpet.

## **DINING ROOM**

11' 3" x 10' 5" (3.43m x 3.18m) UPVC double glazed

window to the rear, under stairs cupboard, fitted carpet, 1 x radiator.