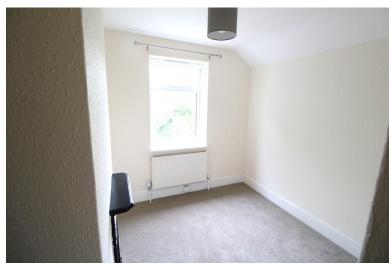

### **BEDROOM TWO**

11' 3" x 7' 10" (3.43m x 2.39m) UPVC double glazed window to the rear, fitted carpet, 1 x radiator.