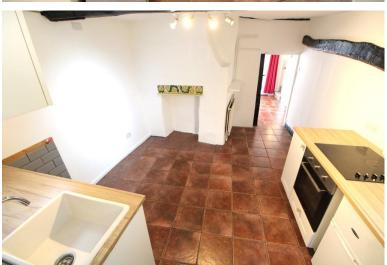

#### **KITCHEN**

11' 3" x 10' 4" (3.43m x 3.15m) Window to rear. Range of eye level and base units. Single ceramic inset sink into worktop. Electric oven and hob.