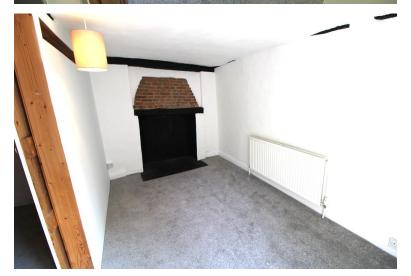

## LIVING ROOM

12' 10" x 12' 1" (3.91m x 3.68m) Window to front aspect. Storage space. Wood burning stove. Stairs to first floor. Radiator. Door into