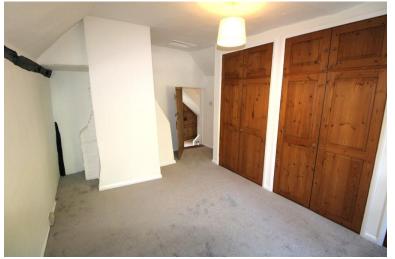

## **BEDROOM 1**

12' 11" x 9' 4" (3.94m x 2.84m) Window to rear aspect. Built in wardrobes to left wall. Radiator.

## BEDROOM 2

13' 5" x 8' 0" (4.09m x 2.44m) Window to rear aspect. Radiator.