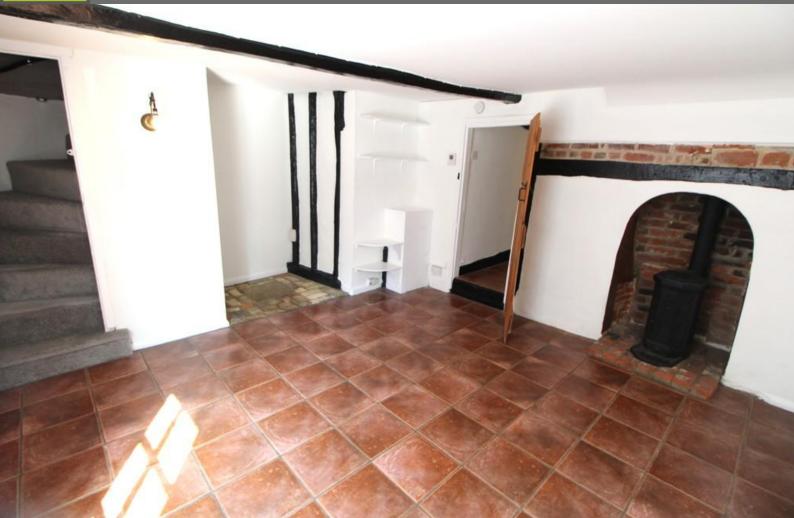

## LIVING ROOM

12' 10" x 12' 1" (3.91m x 3.68m) Window to front aspect. Storage space. Wood burning stove. Stairs to first floor. Radiator. Door into