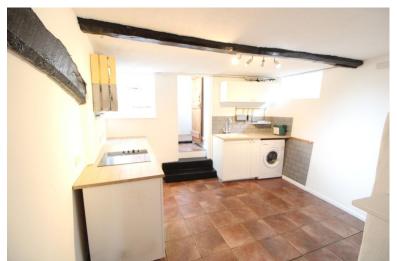

#### **KITCHEN**

11' 3" x 10' 4" (3.43m x 3.15m) Window to rear. Range of eye level and base units. Single ceramic inset sink into worktop. Electric oven and hob.