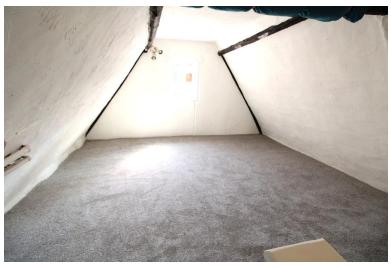

# **LOFT ROOM**

15' 1"  $\times$  8' 4" (4.6m  $\times$  2.54m) Stained glass window to rear aspect. Radiator.