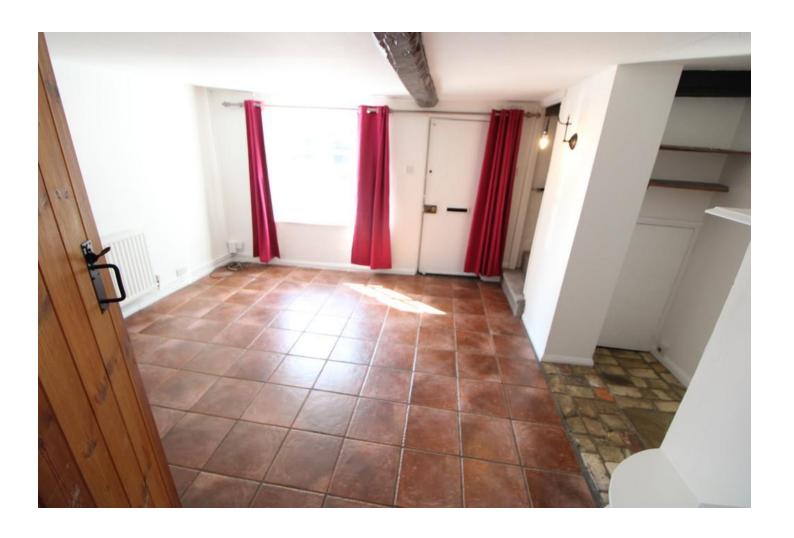

## LIVING ROOM

12' 10" x 12' 1" (3.91m x 3.68m) Window to front aspect. Storage space. Wood burning stove. Stairs to first floor. Radiator. Door into