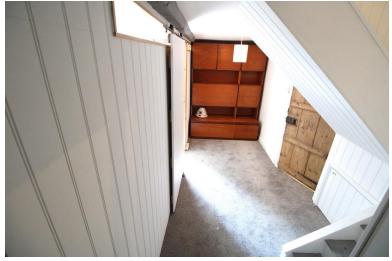

. Single ceramic inset sink into worktop. Electric oven and hob.

#### **LOBBY**

Door to outside courtyard. Door to bathroom







# **BATHROOM**

Obscure glazed window to side. Panel enclosed bath with shower over. Low level WC Pedestal hand wash basin. Heated towel rail

## STAIRS AND LANDING

Stairs to first floor. Study area. Doors into

## **BEDROOM 1**

12' 11" x 9' 4" (3.94m x 2.84m) Window to rear aspect. Built in wardrobes to left wall. Radiator.

## BEDROOM 2

13' 5" x 8' 0" (4.09m x 2.44m) Window to rear aspect. Radiator.

# **LOFT ROOM**

15' 1"  $\times$  8' 4" (4.6m  $\times$  2.54m) Stained glass window to rear aspect. Radiator.

# **OUTSIDE**

Small courtyard garden.

#### **PARKING**

On road parking.

Rent £1,050.00

Holding Deposit £242.30

Security Deposit £1,211.53