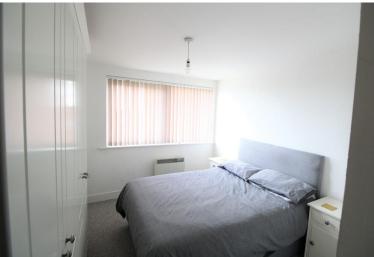

## BEDROOM

10' 3" x 9' 9" (3.12m x 2.97m) UPVC double glazed window to the front, 1 x radiator, fitted carpet.