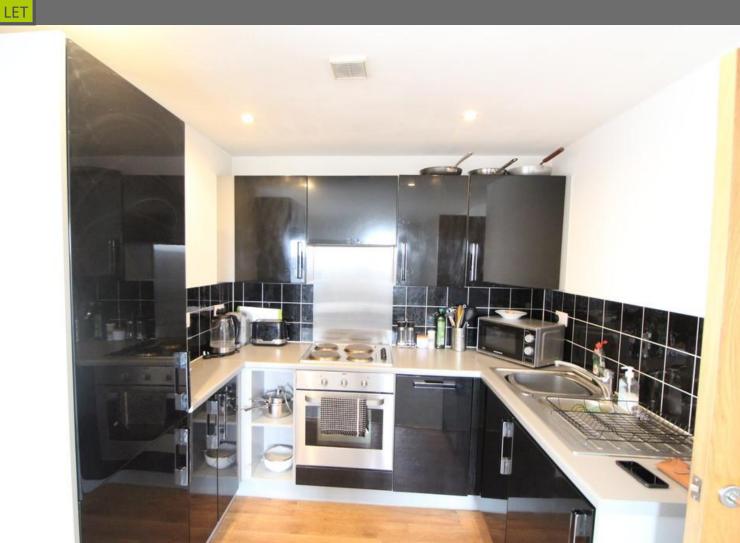

#### LIVING ROOM

22' 7" x 10' 10" ( $6.88m \times 3.3m$ ) UPVC double glazed windows to the front and side, 1 x electric heater, fitted carpet.

KITCHEN Eye level and base units, integrated oven/ hob,

extractor fan, integrated fridge/freezer, washing machine, inset stainless steel sink, integrated dishwasher, wood effect flooring.