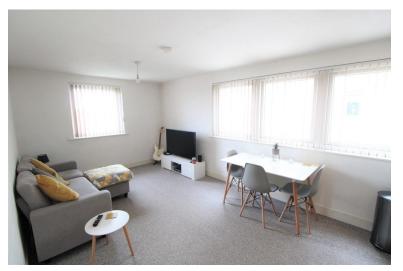

#### LIVING ROOM

22' 7" x 10' 10" ( $6.88m \times 3.3m$ ) UPVC double glazed windows to the front and side, 1 x electric heater, fitted carpet.

KITCHEN Eye level and base units, integrated oven/ hob,

extractor fan, integrated fridge/freezer, washing machine, inset stainless steel sink, integrated dishwasher, wood effect flooring.