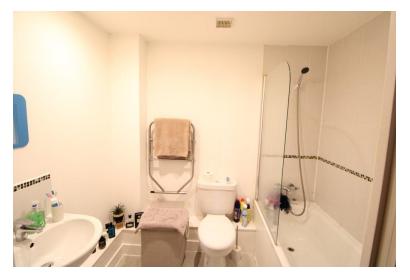

## BATHROOM

7' 5" x 5' 6" (2.26m x 1.68m) Bath with over shower, low level wc, hand wash basin, wood effect flooring.