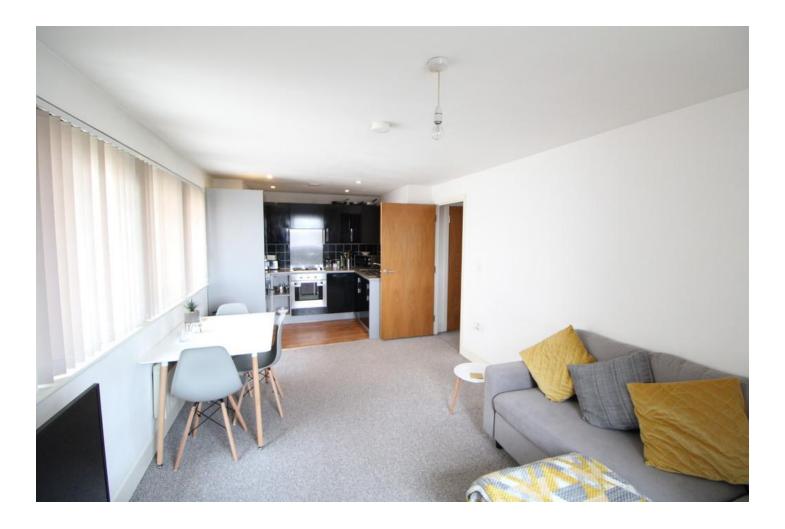

#### LIVING ROOM

22' 7" x 10' 10" ( $6.88m \times 3.3m$ ) UPVC double glazed windows to the front and side, 1 x electric heater, fitted carpet.

KITCHEN Eye level and base units, integrated oven/ hob,

extractor fan, integrated fridge/freezer, washing machine, inset stainless steel sink, integrated dishwasher, wood effect flooring.