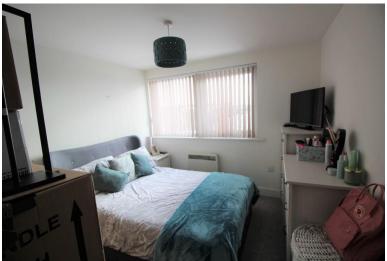

#### **BEDROOM**

9' 10" x 10' 3" (3m x 3.12m) UPVC double glazed window to the front, 1 x radiator, fitted carpet.