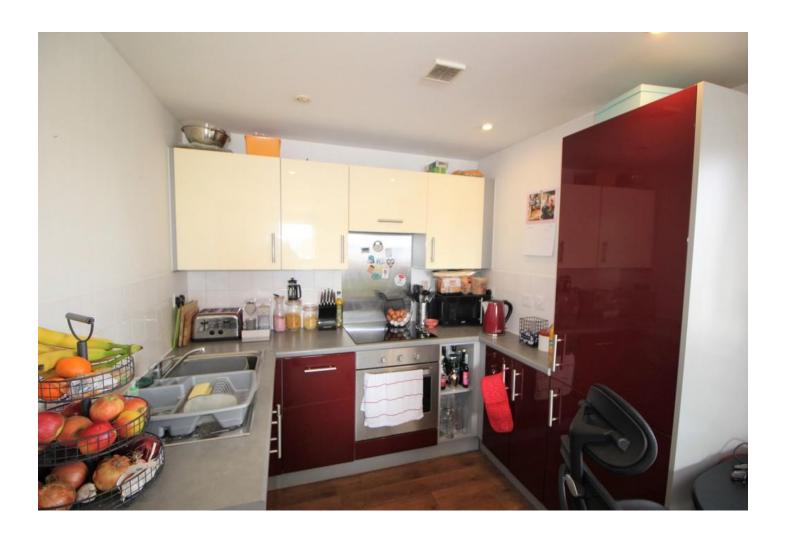

#### **KITCHEN**

Eye level and base units, integrated oven/ hob, extractor fan, integrated fridge/freezer, washing

machine, inset stainless steel sink, integrated dishwasher, wood effect flooring.