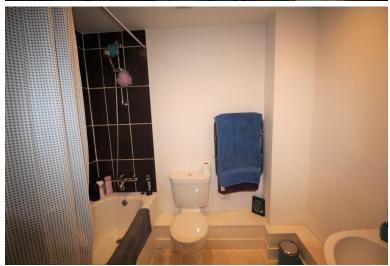

## **BATHROOM**

Bath with over shower, low level wc, hand wash basin, wood effect flooring.