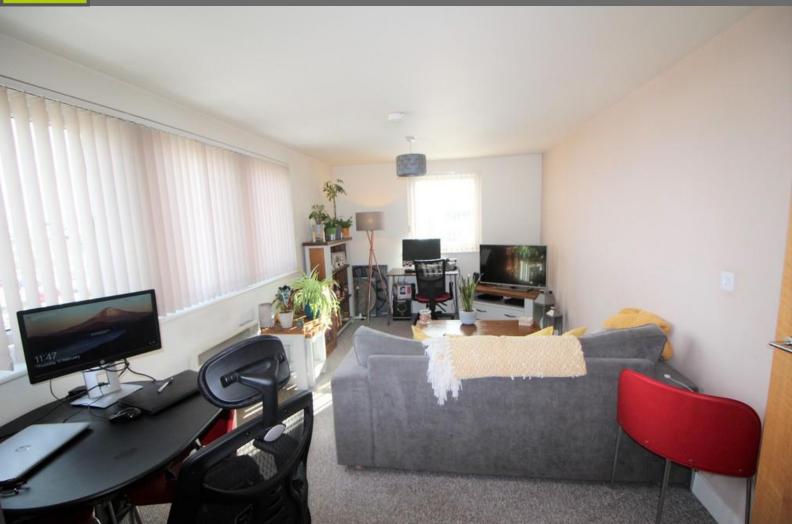

## LIVING ROOM

22' 8"  $\times$  10' 1" (6.91m  $\times$  3.07m) UPVC double glazed windows to the front and side, 1  $\times$  electric heater, fitted carpet.