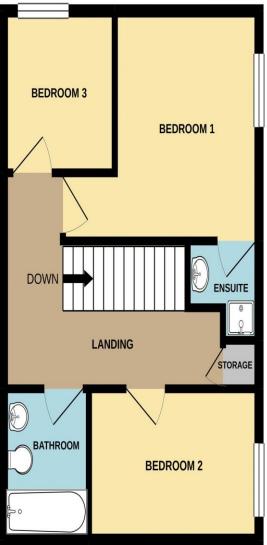

### ACCOMMODATION

Lounge 10' 4" x 16' 10" (3.14m x 5.14m) Kitchen 10' 5" x 9' 0" (3.17m x 2.75m) Dining Room 7' 11" x 7' 2" (2.41m x 2.19m) WC 3' 0" x 6' 6" (0.91m x 1.98m) Bedroom One 10' 4" x 12' 8" (3.14m x 3.87m) Bedroom Two 7' 9" x 11' 0" (2.37m x 3.36m) Bedroom Three 7' 3" x 6' 10" (2.21m x 2.09m) Bathroom 7' 9" x 5' 7" (2.37m x 1.69m)

GROUND FLOOR 400 sq.ft. (37.1 sq.m.) approx.

1ST FLOOR 392 sq.ft. (36.4 sq.m.) approx.

TOTAL FLOOR AREA : 791 sq.ft. (73.5 sq.m.) approx.

Whilst every attempt has been made to ensure the accuracy of the floorplan contained here, measurements of doors, windows, rooms and any other items are approximate and no responsibility is taken for any error, omission or mis-statement. This plan is for illustrative purposes only and should be used as such by any prospective purchaser. The services, systems and appliances shown have not been tested and no guarantee as to their operability or efficiency can be given. Made with Metropix ©2021