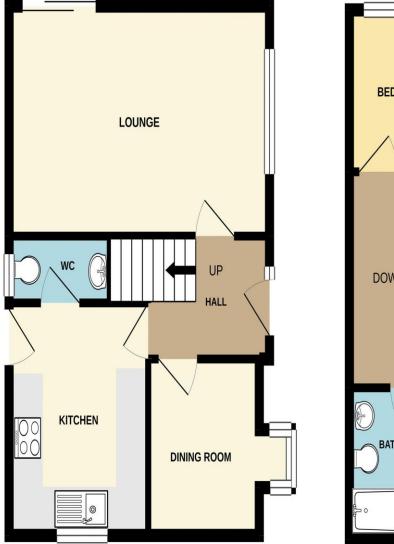

### ACCOMMODATION

Lounge 10' 4" x 16' 10" (3.14m x 5.14m) Kitchen 10' 5" x 9' 0" (3.17m x 2.75m) Dining Room 7' 11" x 7' 2" (2.41m x 2.19m) WC 3' 0" x 6' 6" (0.91m x 1.98m) Bedroom One 10' 4" x 12' 8" (3.14m x 3.87m) Bedroom Two 7' 9" x 11' 0" (2.37m x 3.36m) Bedroom Three 7' 3" x 6' 10" (2.21m x 2.09m) Bathroom 7' 9" x 5' 7" (2.37m x 1.69m)

GROUND FLOOR 400 sq.ft. (37.1 sq.m.) approx.

1ST FLOOR 392 sq.ft. (36.4 sq.m.) approx.

TOTAL FLOOR AREA : 791 sq.ft. (73.5 sq.m.) approx.

Whilst every attempt has been made to ensure the accuracy of the floorplan contained here, measurements of doors, windows, rooms and any other items are approximate and no responsibility is taken for any error, omission or mis-statement. This plan is for illustrative purposes only and should be used as such by any prospective purchaser. The services, systems and appliances shown have not been tested and no guarantee as to their operability or efficiency can be given. Made with Metropix ©2021