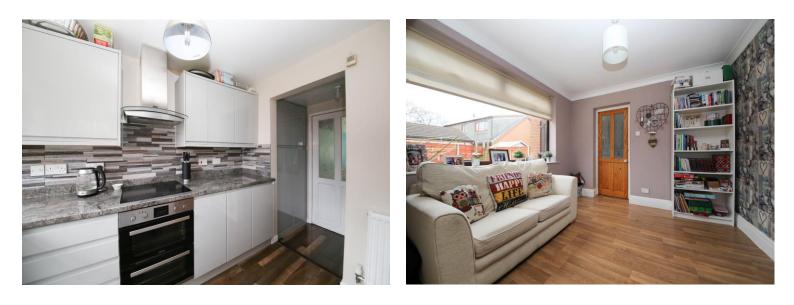

### DESCRIPTION

This lovely detached property rests on the enviable Mossy Lea Road, Wrightington. An impressive family home that offers a wealth of features and its semi- rural setting allows easy access to local walks to take in delightful far reaching views across open fields and rolling countryside. The property itself offers an abundance of well appointed living space with a thoughtful layout making it perfect for a growing family. Internally the accommodation is arranged over two floors and in brief comprises of; spacious entrance hallway, fitted kitchen, study or fourth bedroom and a second reception room. The bright and airy lounge diner with feature fireplace and french doors leading out into the rear garden completes the ground floor accommodation. To the first floor the large landing area gives access to three bedrooms, two of which are large doubles and the third a good size single room. The large family bathroom is fully tiled and has a four piece bathroom suite. Externally, to the rear, this property boasts a large enclosed rear garden with a manicured lawn, and paved patio. To the front elevation the property is set back from the road with gated driveway, lawn and mature planting. Mossy Lea Road offers the best of both, rural positioning yet conveniently located close to excellent local schools, amenities and major transport links. This is a truly remarkable home that must be viewed to be fully appreciated.

## ACCOMMODATION

Lounge/Diner 11' 7" x 23' 10" (3.54m x 7.26m) Reception Room 8' 10" x 9' 11" (2.68m x 3.02m) Kitchen 7' 6" x 14' 1" (2.28m x 4.30m) Bedroom 4/ Study 7' 6" x 16' 2" (2.28m x 4.92m) Bedroom 1 11' 7" x 10' 11" (3.54m x 3.34m) Bedroom 2 11' 7" x 12' 10" (3.54m x 3.92m) Bedroom 3 8' 10" x 8' 6" (2.68m x 2.60m) Bathroom 8' 10" x 5' 10" (2.68m x 1.78m)