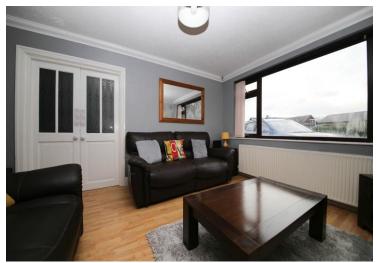

### DESCRIPTION

This lovely detached property rests on the enviable Mossy Lea Road, Wrightington. An impressive family home that offers a wealth of features and its semi- rural setting allows easy access to local walks to take in delightful far reaching views across open fields and rolling countryside. The property itself offers an abundance of well appointed living space with a thoughtful layout making it perfect for a growing family. Internally the accommodation is arranged over two floors and in brief comprises of; spacious entrance hallway, fitted kitchen, study or fourth bedroom and a second reception room. The bright and airy lounge diner with feature fireplace and french doors leading out into the rear garden completes the ground floor accommodation. To the first floor the large landing area gives access to three bedrooms, two of which are large doubles and the third a good size single room. The large family bathroom is fully tiled and has a four piece bathroom suite. Externally, to the rear, this property boasts a large enclosed rear garden with a manicured lawn, and paved patio. To the front elevation the property is set back from the road with gated driveway, lawn and mature planting. Mossy Lea Road offers the best of both, rural positioning yet conveniently located close to excellent local schools, amenities and major transport links. This is a truly remarkable home that must be viewed to be fully appreciated.

## ACCOMMODATION

Lounge/Diner 11' 7" x 23' 10" (3.54m x 7.26m) Reception Room 8' 10" x 9' 11" (2.68m x 3.02m) Kitchen 7' 6" x 14' 1" (2.28m x 4.30m) Bedroom 4/ Study 7' 6" x 16' 2" (2.28m x 4.92m) Bedroom 1 11' 7" x 10' 11" (3.54m x 3.34m) Bedroom 2 11' 7" x 12' 10" (3.54m x 3.92m) Bedroom 3 8' 10" x 8' 6" (2.68m x 2.60m) Bathroom 8' 10" x 5' 10" (2.68m x 1.78m)