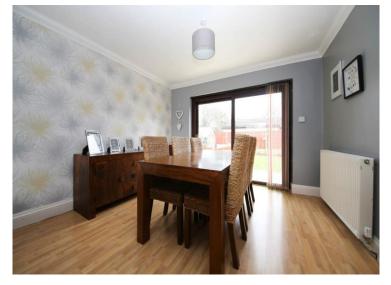

### DESCRIPTION

This lovely detached property rests on the enviable Mossy Lea Road, Wrightington. An impressive family home that offers a wealth of features and its semi- rural setting allows easy access to local walks to take in delightful far reaching views across open fields and rolling countryside. The property itself offers an abundance of well appointed living space with a thoughtful layout making it perfect for a growing family. Internally the accommodation is arranged over two floors and in brief comprises of; spacious entrance hallway, fitted kitchen, study or fourth bedroom and a second reception room. The bright and airy lounge diner with feature fireplace and french doors leading out into the rear garden completes the ground floor accommodation. To the first floor the large landing area gives access to three bedrooms, two of which are large doubles and the third a good size single room. The large family bathroom is fully tiled and has a four piece bathroom suite. Externally, to the rear, this property boasts a large enclosed rear garden with a manicured lawn, and paved patio. To the front elevation the property is set back from the road with gated driveway, lawn and mature planting. Mossy Lea Road offers the best of both, rural positioning yet conveniently located close to excellent local schools, amenities and major transport links. This is a truly remarkable home that must be viewed to be fully appreciated.

## ACCOMMODATION

Lounge/Diner 11' 7" x 23' 10" (3.54m x 7.26m) Reception Room 8' 10" x 9' 11" (2.68m x 3.02m) Kitchen 7' 6" x 14' 1" (2.28m x 4.30m) Bedroom 4/ Study 7' 6" x 16' 2" (2.28m x 4.92m) Bedroom 1 11' 7" x 10' 11" (3.54m x 3.34m) Bedroom 2 11' 7" x 12' 10" (3.54m x 3.92m) Bedroom 3 8' 10" x 8' 6" (2.68m x 2.60m) Bathroom 8' 10" x 5' 10" (2.68m x 1.78m)