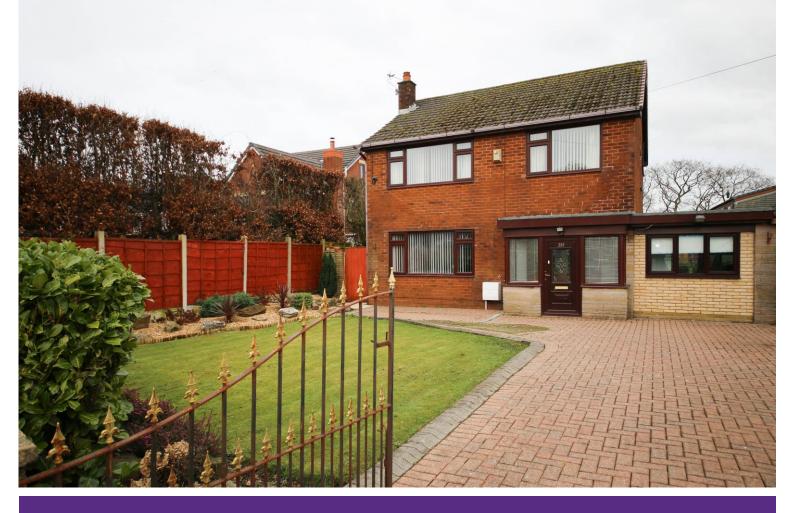

### DESCRIPTION

This lovely detached property rests on the enviable Mossy Lea Road, Wrightington. An impressive family home that offers a wealth of features and its semi- rural setting allows easy access to local walks to take in delightful far reaching views across open fields and rolling countryside. The property itself offers an abundance of well appointed living space with a thoughtful layout making it perfect for a growing family. Internally the accommodation is arranged over two floors and in brief comprises of; spacious entrance hallway, fitted kitchen, study or fourth bedroom and a second reception room. The bright and airy lounge diner with feature fireplace and french doors leading out into the rear garden completes the ground floor accommodation. To the first floor the large landing area gives access to three bedrooms, two of which are large doubles and the third a good size single room. The large family bathroom is fully tiled and has a four piece bathroom suite. Externally, to the rear, this property boasts a large enclosed rear garden with a manicured lawn, and paved patio. To the front elevation the property is set back from the road with gated driveway, lawn and mature planting. Mossy Lea Road offers the best of both, rural positioning yet conveniently located close to excellent local schools, amenities and major transport links. This is a truly remarkable home that must be viewed to be fully appreciated.