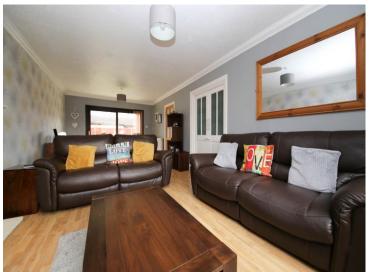

### DESCRIPTION

This lovely detached property rests on the enviable Mossy Lea Road, Wrightington. An impressive family home that offers a wealth of features and its semi- rural setting allows easy access to local walks to take in delightful far reaching views across open fields and rolling countryside. The property itself offers an abundance of well appointed living space with a thoughtful layout making it perfect for a growing family. Internally the accommodation is arranged over two floors and in brief comprises of; spacious entrance hallway, fitted kitchen, study or fourth bedroom and a second reception room. The bright and airy lounge diner with feature fireplace and french doors leading out into the rear garden completes the ground floor accommodation. To the first floor the large landing area gives access to three bedrooms, two of which are large doubles and the third a good size single room. The large family bathroom is fully tiled and has a four piece bathroom suite. Externally, to the rear, this property boasts a large enclosed rear garden with a manicured lawn, and paved patio. To the front elevation the property is set back from the road with gated driveway, lawn and mature planting. Mossy Lea Road offers the best of both, rural positioning yet conveniently located close to excellent local schools, amenities and major transport links. This is a truly remarkable home that must be viewed to be fully appreciated.

## ACCOMMODATION

Lounge/Diner 11' 7" x 23' 10" (3.54m x 7.26m) Reception Room 8' 10" x 9' 11" (2.68m x 3.02m) Kitchen 7' 6" x 14' 1" (2.28m x 4.30m) Bedroom 4/ Study 7' 6" x 16' 2" (2.28m x 4.92m) Bedroom 1 11' 7" x 10' 11" (3.54m x 3.34m) Bedroom 2 11' 7" x 12' 10" (3.54m x 3.92m) Bedroom 3 8' 10" x 8' 6" (2.68m x 2.60m) Bathroom 8' 10" x 5' 10" (2.68m x 1.78m)