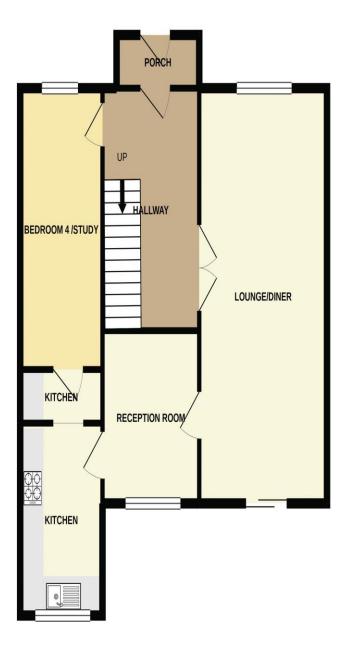

## ACCOMMODATION

Lounge/Diner 11' 7" x 23' 10" (3.54m x 7.26m) Reception Room 8' 10" x 9' 11" (2.68m x 3.02m) Kitchen 7' 6" x 14' 1" (2.28m x 4.30m) Bedroom 4/ Study 7' 6" x 16' 2" (2.28m x 4.92m) Bedroom 1 11' 7" x 10' 11" (3.54m x 3.34m) Bedroom 2 11' 7" x 12' 10" (3.54m x 3.92m) Bedroom 3 8' 10" x 8' 6" (2.68m x 2.60m) Bathroom 8' 10" x 5' 10" (2.68m x 1.78m)

GROUND FLOOR 735 sq.ft. (68.3 sq.m.) approx. 1ST FLOOR 480 sq.ft. (44.6 sq.m.) approx.

### TOTAL FLOOR AREA : 1215 sq.ft. (112.9 sq.m.) approx.

Whilst every attempt has been made to ensure the accuracy of the floorplan contained here, measurements of doors, windows, rooms and any other items are approximate and no responsibility is taken for any error, omission or mis-statement. This plan is for illustrative purposes only and should be used as such by any prospective purchaser. The services, systems and appliances shown have not been tested and no guarantee as to their operability or efficiency can be given. Made with Metropic €2021.