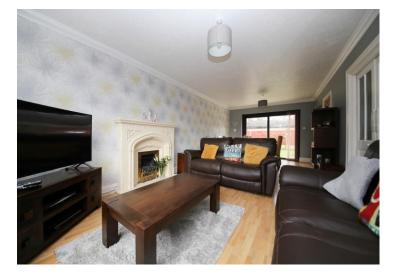

### DESCRIPTION

This lovely detached property rests on the enviable Mossy Lea Road, Wrightington. An impressive family home that offers a wealth of features and its semi- rural setting allows easy access to local walks to take in delightful far reaching views across open fields and rolling countryside. The property itself offers an abundance of well appointed living space with a thoughtful layout making it perfect for a growing family. Internally the accommodation is arranged over two floors and in brief comprises of; spacious entrance hallway, fitted kitchen, study or fourth bedroom and a second reception room. The bright and airy lounge diner with feature fireplace and french doors leading out into the rear garden completes the ground floor accommodation. To the first floor the large landing area gives access to three bedrooms, two of which are large doubles and the third a good size single room. The large family bathroom is fully tiled and has a four piece bathroom suite. Externally, to the rear, this property boasts a large enclosed rear garden with a manicured lawn, and paved patio. To the front elevation the property is set back from the road with gated driveway, lawn and mature planting. Mossy Lea Road offers the best of both, rural positioning yet conveniently located close to excellent local schools, amenities and major transport links. This is a truly remarkable home that must be viewed to be fully appreciated.

## ACCOMMODATION

Lounge/Diner 11' 7" x 23' 10" (3.54m x 7.26m) Reception Room 8' 10" x 9' 11" (2.68m x 3.02m) Kitchen 7' 6" x 14' 1" (2.28m x 4.30m) Bedroom 4/ Study 7' 6" x 16' 2" (2.28m x 4.92m) Bedroom 1 11' 7" x 10' 11" (3.54m x 3.34m) Bedroom 2 11' 7" x 12' 10" (3.54m x 3.92m) Bedroom 3 8' 10" x 8' 6" (2.68m x 2.60m) Bathroom 8' 10" x 5' 10" (2.68m x 1.78m)