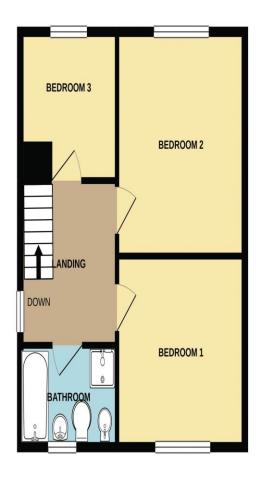

## ACCOMMODATION

Lounge/Diner 11' 7" x 23' 10" (3.54m x 7.26m) Reception Room 8' 10" x 9' 11" (2.68m x 3.02m) Kitchen 7' 6" x 14' 1" (2.28m x 4.30m) Bedroom 4/ Study 7' 6" x 16' 2" (2.28m x 4.92m) Bedroom 1 11' 7" x 10' 11" (3.54m x 3.34m) Bedroom 2 11' 7" x 12' 10" (3.54m x 3.92m) Bedroom 3 8' 10" x 8' 6" (2.68m x 2.60m) Bathroom 8' 10" x 5' 10" (2.68m x 1.78m)

GROUND FLOOR 735 sq.ft. (68.3 sq.m.) approx. 1ST FLOOR 480 sq.ft. (44.6 sq.m.) approx.

### TOTAL FLOOR AREA : 1215 sq.ft. (112.9 sq.m.) approx.

Whilst every attempt has been made to ensure the accuracy of the floorplan contained here, measurements of doors, windows, rooms and any other items are approximate and no responsibility is taken for any error, omission or mis-statement. This plan is for illustrative purposes only and should be used as such by any prospective purchaser. The services, systems and appliances shown have not been tested and no guarantee as to their operability or efficiency can be given. Made with Metropic €2021.