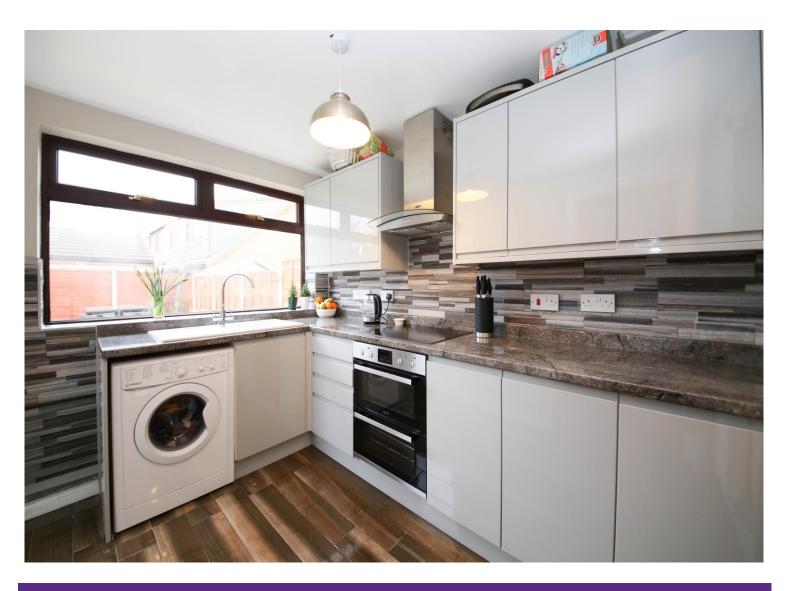

### DESCRIPTION

This lovely detached property rests on the enviable Mossy Lea Road, Wrightington. An impressive family home that offers a wealth of features and its semi- rural setting allows easy access to local walks to take in delightful far reaching views across open fields and rolling countryside. The property itself offers an abundance of well appointed living space with a thoughtful layout making it perfect for a growing family. Internally the accommodation is arranged over two floors and in brief comprises of; spacious entrance hallway, fitted kitchen, study or fourth bedroom and a second reception room. The bright and airy lounge diner with feature fireplace and french doors leading out into the rear garden completes the ground floor accommodation. To the first floor the large landing area gives access to three bedrooms, two of which are large doubles and the third a good size single room. The large family bathroom is fully tiled and has a four piece bathroom suite. Externally, to the rear, this property boasts a large enclosed rear garden with a manicured lawn, and paved patio. To the front elevation the property is set back from the road with gated driveway, lawn and mature planting. Mossy Lea Road offers the best of both, rural positioning yet conveniently located close to excellent local schools, amenities and major transport links. This is a truly remarkable home that must be viewed to be fully appreciated.

## ACCOMMODATION

Lounge/Diner 11' 7" x 23' 10" (3.54m x 7.26m) Reception Room 8' 10" x 9' 11" (2.68m x 3.02m) Kitchen 7' 6" x 14' 1" (2.28m x 4.30m) Bedroom 4/ Study 7' 6" x 16' 2" (2.28m x 4.92m) Bedroom 1 11' 7" x 10' 11" (3.54m x 3.34m) Bedroom 2 11' 7" x 12' 10" (3.54m x 3.92m) Bedroom 3 8' 10" x 8' 6" (2.68m x 2.60m) Bathroom 8' 10" x 5' 10" (2.68m x 1.78m)