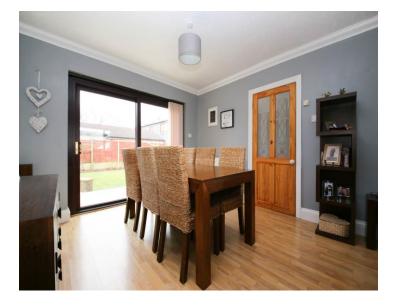

### DESCRIPTION

This lovely detached property rests on the enviable Mossy Lea Road, Wrightington. An impressive family home that offers a wealth of features and its semi- rural setting allows easy access to local walks to take in delightful far reaching views across open fields and rolling countryside. The property itself offers an abundance of well appointed living space with a thoughtful layout making it perfect for a growing family. Internally the accommodation is arranged over two floors and in brief comprises of; spacious entrance hallway, fitted kitchen, study or fourth bedroom and a second reception room. The bright and airy lounge diner with feature fireplace and french doors leading out into the rear garden completes the ground floor accommodation. To the first floor the large landing area gives access to three bedrooms, two of which are large doubles and the third a good size single room. The large family bathroom is fully tiled and has a four piece bathroom suite. Externally, to the rear, this property boasts a large enclosed rear garden with a manicured lawn, and paved patio. To the front elevation the property is set back from the road with gated driveway, lawn and mature planting. Mossy Lea Road offers the best of both, rural positioning yet conveniently located close to excellent local schools, amenities and major transport links. This is a truly remarkable home that must be viewed to be fully appreciated.

## ACCOMMODATION

Lounge/Diner 11' 7" x 23' 10" (3.54m x 7.26m) Reception Room 8' 10" x 9' 11" (2.68m x 3.02m) Kitchen 7' 6" x 14' 1" (2.28m x 4.30m) Bedroom 4/ Study 7' 6" x 16' 2" (2.28m x 4.92m) Bedroom 1 11' 7" x 10' 11" (3.54m x 3.34m) Bedroom 2 11' 7" x 12' 10" (3.54m x 3.92m) Bedroom 3 8' 10" x 8' 6" (2.68m x 2.60m) Bathroom 8' 10" x 5' 10" (2.68m x 1.78m)