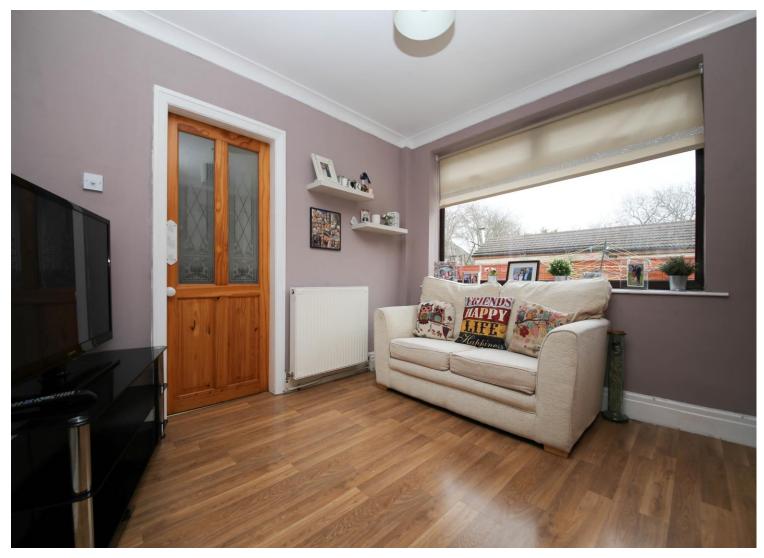

### DESCRIPTION

This lovely detached property rests on the enviable Mossy Lea Road, Wrightington. An impressive family home that offers a wealth of features and its semi- rural setting allows easy access to local walks to take in delightful far reaching views across open fields and rolling countryside. The property itself offers an abundance of well appointed living space with a thoughtful layout making it perfect for a growing family. Internally the accommodation is arranged over two floors and in brief comprises of; spacious entrance hallway, fitted kitchen, study or fourth bedroom and a second reception room. The bright and airy lounge diner with feature fireplace and french doors leading out into the rear garden completes the ground floor accommodation. To the first floor the large landing area gives access to three bedrooms, two of which are large doubles and the third a good size single room. The large family bathroom is fully tiled and has a four piece bathroom suite. Externally, to the rear, this property boasts a large enclosed rear garden with a manicured lawn, and paved patio. To the front elevation the property is set back from the road with gated driveway, lawn and mature planting. Mossy Lea Road offers the best of both, rural positioning yet conveniently located close to excellent local schools, amenities and major transport links. This is a truly remarkable home that must be viewed to be fully appreciated.

## ACCOMMODATION

Lounge/Diner 11' 7" x 23' 10" (3.54m x 7.26m) Reception Room 8' 10" x 9' 11" (2.68m x 3.02m) Kitchen 7' 6" x 14' 1" (2.28m x 4.30m) Bedroom 4/ Study 7' 6" x 16' 2" (2.28m x 4.92m) Bedroom 1 11' 7" x 10' 11" (3.54m x 3.34m) Bedroom 2 11' 7" x 12' 10" (3.54m x 3.92m) Bedroom 3 8' 10" x 8' 6" (2.68m x 2.60m) Bathroom 8' 10" x 5' 10" (2.68m x 1.78m)