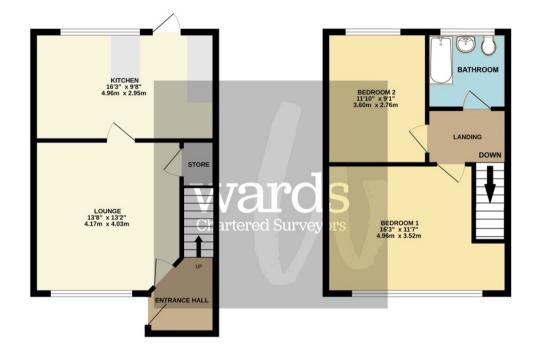

28 Saville Close, Hinckley, LE10 1SZ £210,000

NO CHAIN. This two bedroom end townhouse is situated in a convenient location within walking distance of Hinckley town centre and benefits from good access to major road links. Well presented and much improved including tiled flooring, kitchen and bathroom, gas central heating and UPVC double glazing. The accommodation briefly comprises: Ground Floor: Entrance Hall, Lounge and Kitchen/Diner, First Floor: two Bedrooms and Bathroom with shower. Outside: Garage en bloc and rear gardens.

### Kitchen

Fitted with white wall and base units, stainless steel sink and drainer, black laminate worktop, breakfast bar, plubing for dishwasher/ washing machine, tiled splash backs and two UPVC double glazed windows to the rear elevation and UPVC door to the rear

#### Lounge

With a feature fireplace and UPVC double glazed windows to the front elevation.

#### Bedroom 1

With UPVC double glazed windows to the front elevation.

## Bedroom 2

With UPVC double glazed windows to the rear elevation

# Bathroom

Fitted with a four-piece white suite including a low flush WC, pedestal sink, shower over bath, a storage cupboard and UPVc double glazed windows to the rear elevation.

> > wardsonline.co.uk

Ward Surveyors Limited - Registered in England No.4567836

TOTAL FLOOR AREA: 781 s oft. (72.6 s g m) approx. Well every attempt tabes minable to ensure the accuracy of the Eoropian contained with the environment of the transmission or mis-statement. The gain is to elitisative puppose of vir and shade be used as such bit any prospective purchase. The gain is to elitisative puppose of vir and shade be used as such bit any prospective purchase. The set is to be there operability or efficiency can be given.