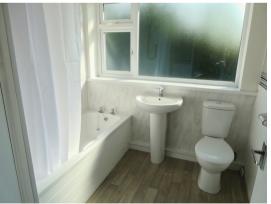

# Bathroom

Fitted with a four-piece white suite including a low flush WC, pedestal sink, shower over bath, a storage cupboard and UPVc double glazed windows to the rear elevation.