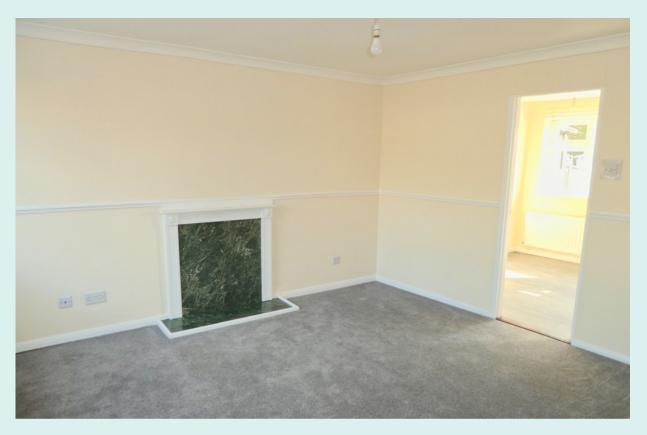

#### Lounge

With a feature fireplace and UPVC double glazed windows to the front elevation.