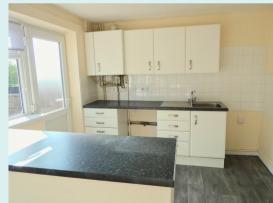

### Kitchen

Fitted with white wall and base units, stainless steel sink and drainer, black laminate worktop, breakfast bar, plubing for dishwasher/ washing machine, tiled splash backs and two UPVC double glazed windows to the rear elevation and UPVC door to the rear