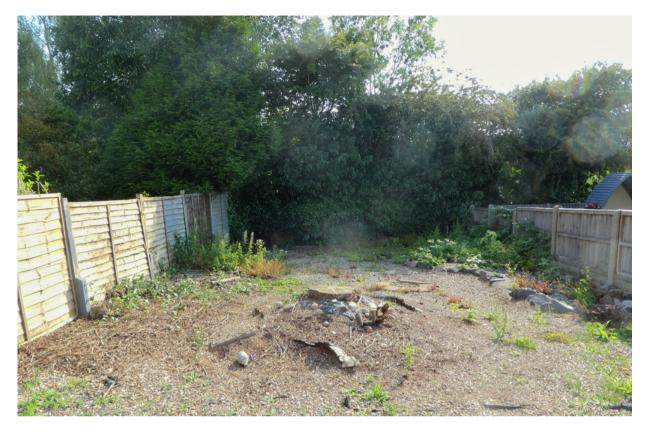

# Garden

The garden paved and is predominantly stoned. There are shrubbery boarders and is enclosed timber fencing.