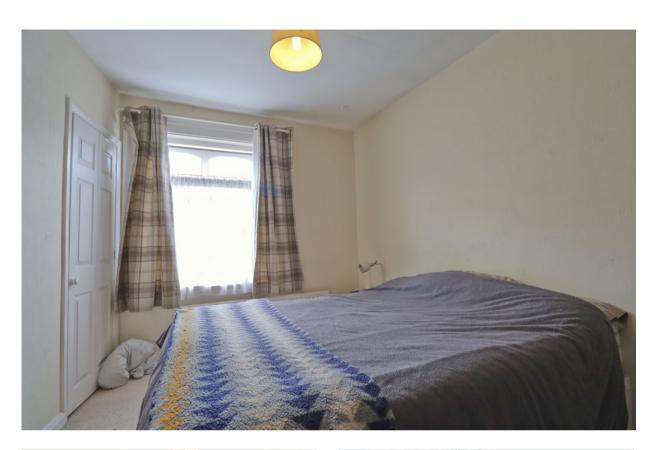

## Bed 2

4.17 x 2.96 Metres

With UPVC double glazed windows to the front elevation, storage cupboard.