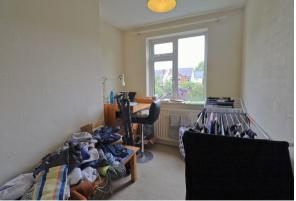

#### Bed 3

3.38 x 2.32 Metres

With UPVC double glazed windows to the rear elevation.