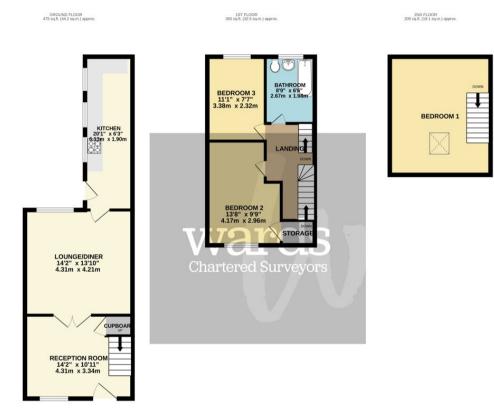

16 Gopsall Road, Hinckley, LE10 0DY £190,000

No Chain. This spacious three-bedroomed terrace house is situated in a residential location within walking distance of Hinckley town centre. The accommodation comprises of: Ground Floor: Lounge, Dining Room, Kitchen with a range of base and wall units and cooker. Outside: Rear Garden and driveway for one car. First Floor: Double Bedroom, Single Bedroom and family bathroom with shower. Second Floor: Double Bedroom. Additionally, this property benefits from having both double glazing and gas fired central heating.

#### 3.34 x 4.31 Metres

With UPVC door UPVC double glazed window to the front elevation, storage cupboard and double doors leading to the lounge.

#### 4.21 x 4.31 Metres

With an electric fireplace with marble hearth and surrounds, UPVC double glazed window to the rear elevation

#### 6.13 x 1.9 Metres

With wooden effect wall and base units, black laminate worktop, stainless steel sink and drainer, tiled splash back, extractor fan, gas hob, double oven, tiled flooring, UPVC door to the side, two UPVC double glazed windows to the side elevation.

#### Bed 1

4.73 x 4.04 Metres

With UPVC skylight to the rear elevation.

## Bed 2

4.17 x 2.96 Metres

With UPVC double glazed windows to the front elevation, storage cupboard.

#### Bed 3

3.38 x 2.32 Metres

With UPVC double glazed windows to the rear elevation.

#### Bathroom

2.67 x 1.98 Metres

With a four-piece white suite including sink on vanity, shower over bath, low flush WC, tiled walls, extractor fan, UPVC double glazed window to the rear elevation.