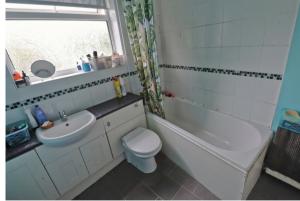

#### Bathroom

2.67 x 1.98 Metres

With a four-piece white suite including sink on vanity, shower over bath, low flush WC, tiled walls, extractor fan, UPVC double glazed window to the rear elevation.