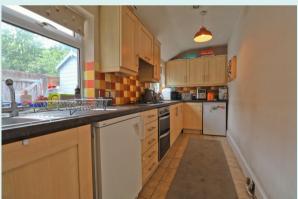

#### Kitchen

#### 6.13 x 1.9 Metres

With wooden effect wall and base units, black laminate worktop, stainless steel sink and drainer, tiled splash back, extractor fan, gas hob, double oven, tiled flooring, UPVC door to the side, two UPVC double glazed windows to the side elevation.