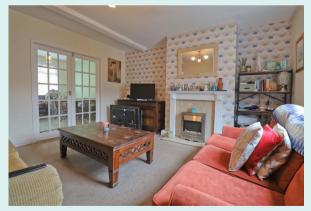

## Lounge

#### 4.21 x 4.31 Metres

With an electric fireplace with marble hearth and surrounds, UPVC double glazed window to the rear elevation