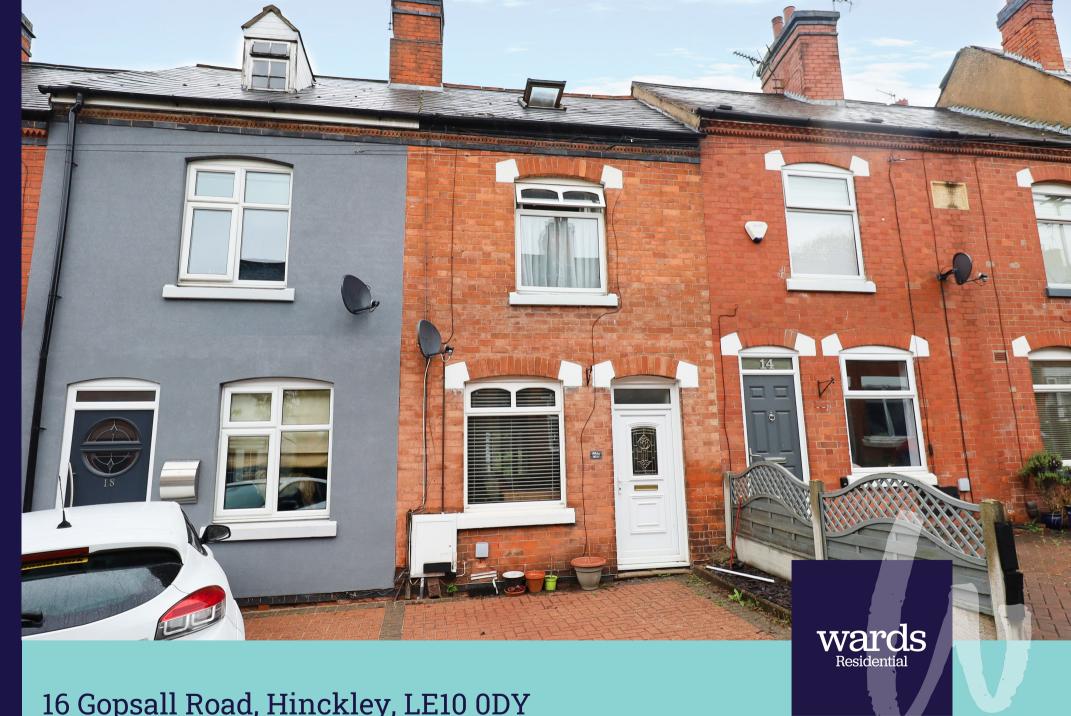

16 Gopsall Road, Hinckley, LE10 0DY £190,000

No Chain. This spacious three-bedroomed terrace house is situated in a residential location within walking distance of Hinckley town centre. The accommodation comprises of: Ground Floor: Lounge, Dining Room, Kitchen with a range of base and wall units and cooker. Outside: Rear Garden and driveway for one car. First Floor: Double Bedroom, Single Bedroom and family bathroom with shower. Second Floor: Double Bedroom. Additionally, this property benefits from having both double glazing and gas fired central heating.