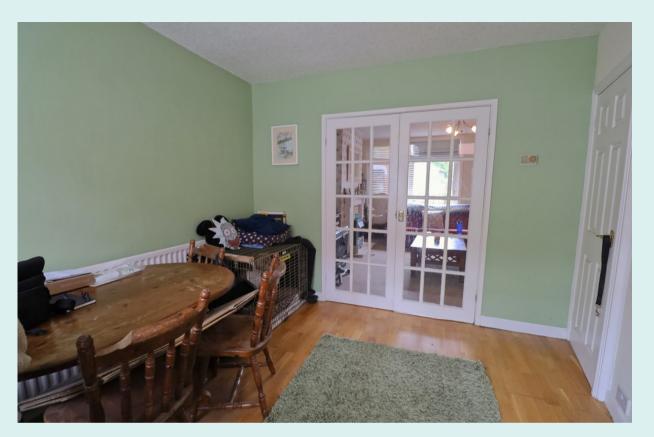

## **Reception room**

#### 3.34 x 4.31 Metres

With UPVC door UPVC double glazed window to the front elevation, storage cupboard and double doors leading to the lounge.