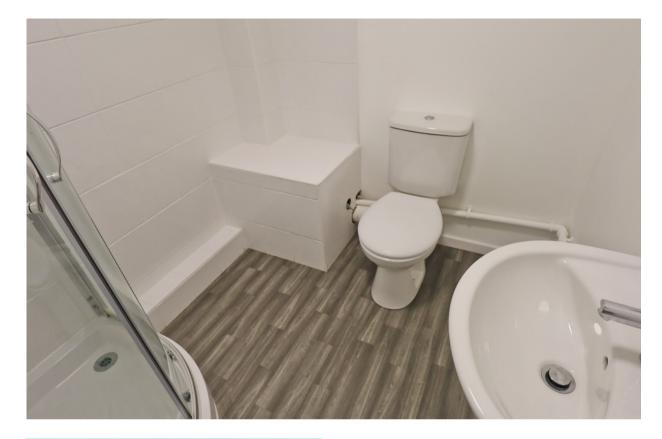

# Bathroom

#### 2.12 x 1.76 Metres

Recently refurbished and fitted with a three-piece white suite including low flush WC, pedestal sink and corner shower. Tiled splash backs and extractor fan.