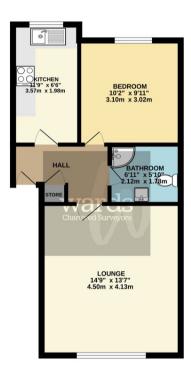

Ground Rent - £100 per annum Service Charge - £1,080 per annum

EPC Rating - to be supplied

Council Tax Band - A

Call 01455 251771 to make an appointment to view this property

GROUND FLOOR 466 sq.ft. (43.3 sq.m.) approx.

TOTAL FLOOR AREA: 466 sq.ft. (43.3 sq.m.) approx. We have a provide the best made to ensure the accuracy of the Booptain contained here, measurements of doesn, advected to the start of the start measurement. This plan is the instrative parameters of your doubt due to use the start of the respective purchaser. The service, systems and applicates: shown have not been tested and no guarante as to the respective of the start.