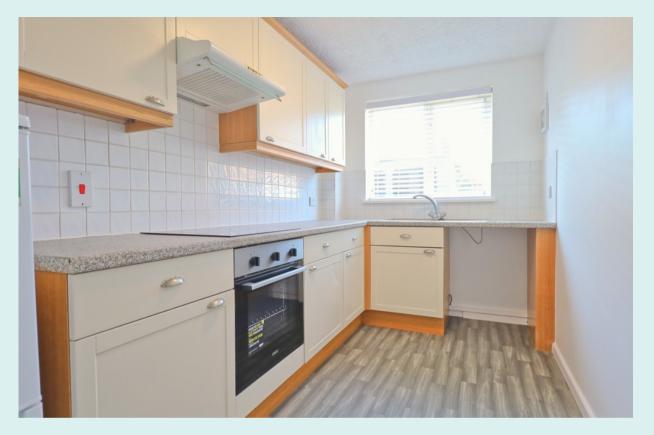

# Kitchen

# 3.57 x 1.97 Metres

Fitted with a range of cream base and wall units with laminate work surfaces over and stainless steel sink and drainer. Integrated appliances include a newly fitted oven with electric hob and extractor over. Tiled splash backs and UPVC double glazed window to the rear elevation.