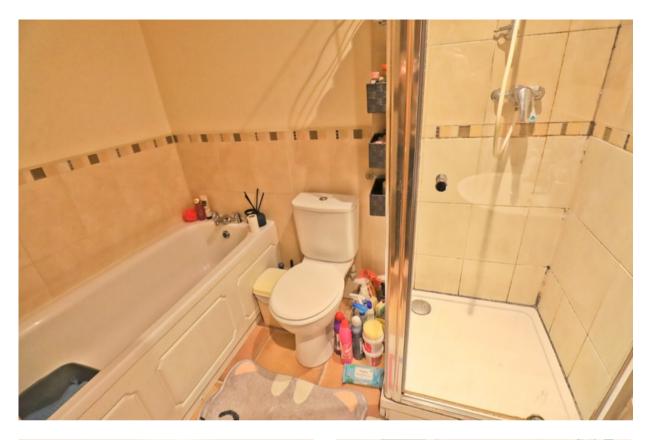

## Bathroom

### 2.29 x 2.27 Metres

Featuring a four-piece white suite including a low flush WC, pedestal sink, walk in shower, bath, an extractor fan, tiled flooring, full heigh tiled splashbacks and ceiling spotlights.