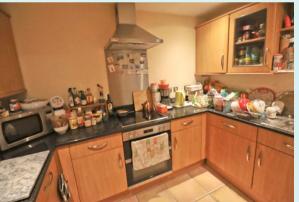

#### 1.78 x 3.67 Metres

Fitted with a range of wood effect base and wall units with granite effect work surfaces over and tiled flooring. Stainless steel sink and drainer with integrated appliances comprising a single oven with electric hob and extractor fan over and slimline dishwasher. Plumbing for a washing machine and ceiling spotlights.