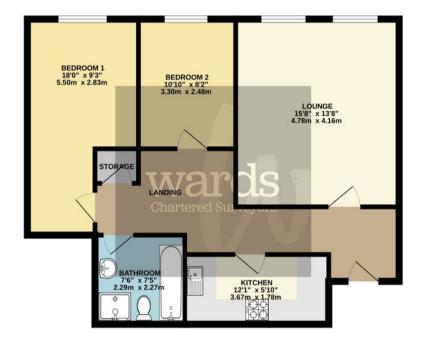

#### 1.78 x 3.67 Metres

Fitted with a range of wood effect base and wall units with granite effect work surfaces over and tiled flooring. Stainless steel sink and drainer with integrated appliances comprising a single oven with electric hob and extractor fan over and slimline dishwasher. Plumbing for a washing machine and ceiling spotlights.

#### Lounge

4.78 x 4.16 Metres

With two wooden windows to the front elevation.

Bedroom 1 5.5 x 2.83 Metres With a wooden window to the front elevation.

## Bedroom 2

3.3 x 2.48 Metres

With a wooden window to the front elevation.

### 2.29 x 2.27 Metres

Featuring a four-piece white suite including a low flush WC, pedestal sink, walk in shower, bath, an extractor fan, tiled flooring, full heigh tiled splashbacks and ceiling spotlights.

EPC Rating - B(81)

Council Tax Band - B

Call 01455 251771 to make an appointment to view this property

TOTAL FLOOR AREA: 729 sq.ft. (67.7 sq.m.) approx. White very stempt his item nade to inside the accuracy of the flooptian contained here, measurem research or mis stements. The gain is the floatings proposed with deal be used in yain prospective purchaser. The services, systems and appliances shown have not been inside and no para as to the operativity or efforting or the given.