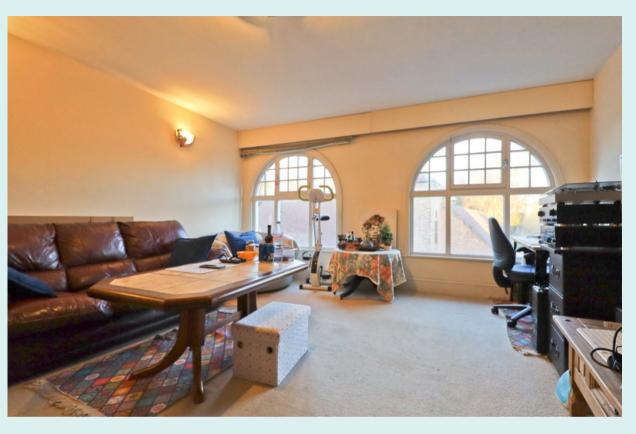

#### Lounge

4.78 x 4.16 Metres

With two wooden windows to the front elevation.

Bedroom 1 5.5 x 2.83 Metres With a wooden window to the front elevation.