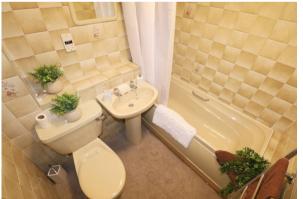

## Bathroom

#### 1.72 x 1.95 Metres

Tiled three-piece suite comprising bath with electric shower over, low flush WC, pedestal sink, extractor fan and two electric shaving points.