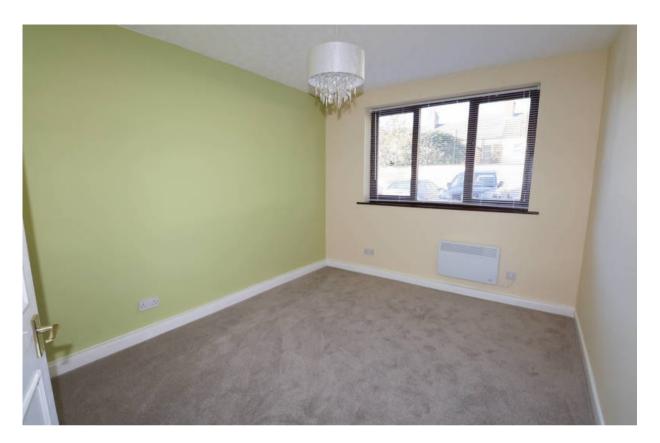

# Lounge

#### 5.81 x 3.57 Metres

Spacious living room with electric fireplace and double glazed window to the front elevation.