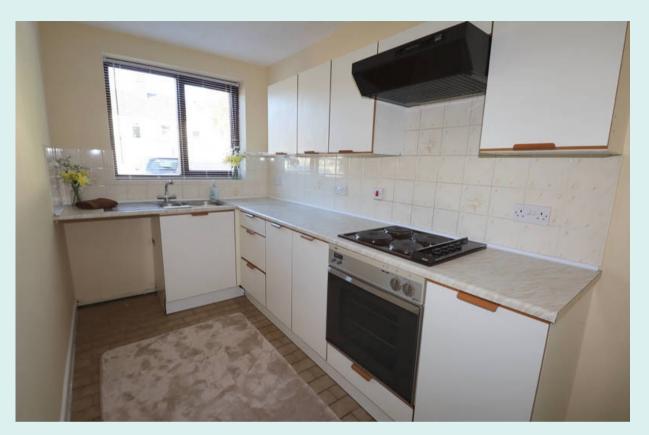

## Kitchen

#### 1.85 x 3.56 Metres

Comprising wooden base and wall units with marble effect work surface over and tiled splash back. Stainless steel sink and drainer. Electric hob and single oven. Electric heater and plumbing for washing machine. Tiled flooring. Double glazed window to the rear elevation.