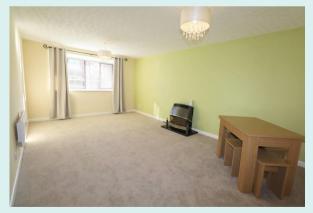

# Lounge

#### 5.81 x 3.57 Metres

Spacious living room with electric fireplace and double glazed window to the front elevation.