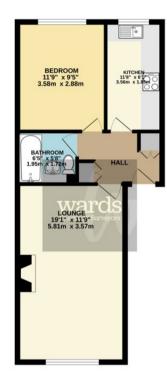

Service charge Ground rent

EPC Rating - C(70)

Council Tax Band - A

Call 01455 251771 to make an appointment to view this property

GROUND FLOOR 482 sq.ft. (44.8 sq.m.) approx

TOTAL FLOOR AREA: 482 sq.1t. (44.8 sq.1t.) approx.

Whilst every attempt, has been made to ensure the accuracy of the floorists occasioned here, measurement of doors, windows, soons and any other term are approximate and on responsibility is taken for any ensurement. They accurately the states for any ensurement and some statement. This plant is for floorists or proposed only and should be used as so they any prospective purchaser. The services, systems and appliances shown have not been tested and no guarante as to the dependent of the services and the services are to the services.