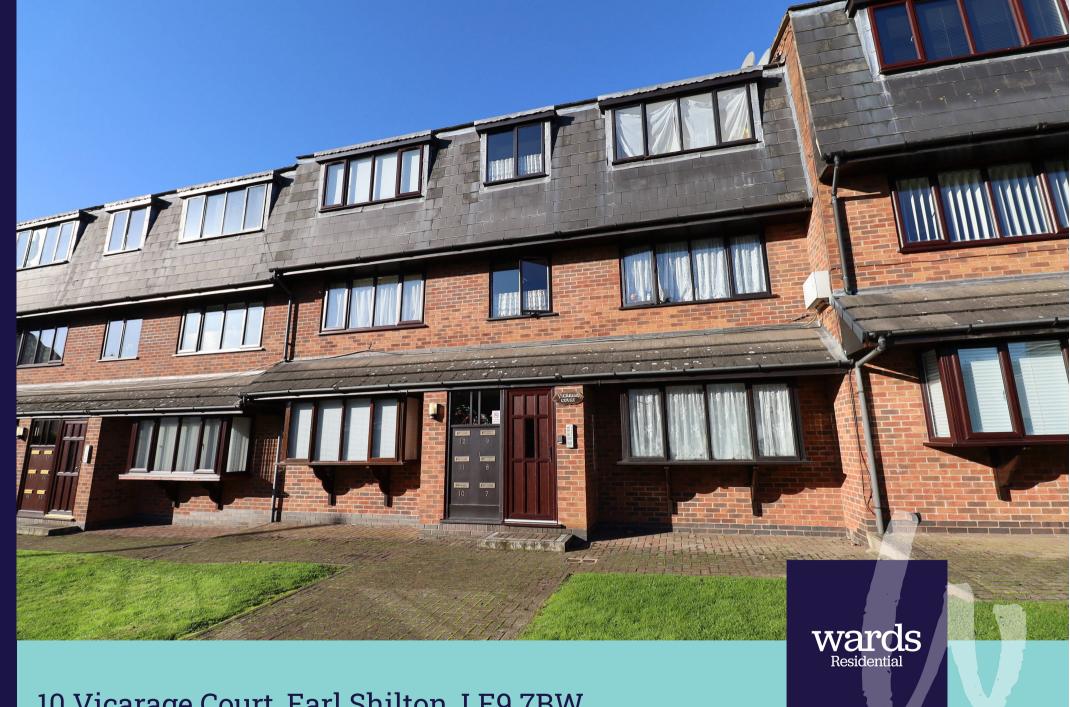

10 Vicarage Court, Earl Shilton, LE9 7BW £84,000

Leasehold. NO CHAIN. LEASEHOLD APPROX. 64 YEARS REMAINING. This recently refurbished one bedroomed ground floor flat is situated in a residential development just outside of Earl Shilton town centre. The property benefits from easy access to the town centre, local bus and commuter routes. The accommodation comprises of the following: Entrance Hall, Lounge, Kitchen, Double Bedroom and Bathroom. Allocated parking space for one car at the rear of the building. Electric heating.