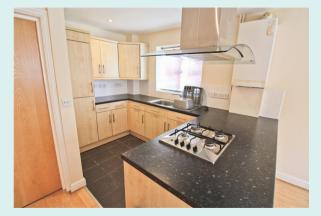

### Kitchen Area

The kitchen area is fitted with a good range of wall and base level units with working surfaces over, inset stainless steel sink and drainer, built-in electric oven and four ring gas hob with a chimney style overhead hood. Integrated fridge/freezer, washing machine and wall mounted central heating boiler. Laminate flooring.