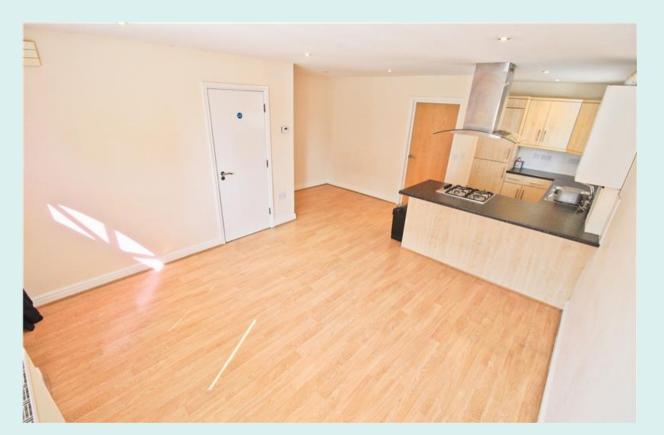

# Living Area

The living area benefits from an UPVC double glazed window to the front elevation, built in store cupboard, radiator and TV aerial point. Laminate flooring.

### Kitchen Area

The kitchen area is fitted with a good range of wall and base level units with working surfaces over, inset stainless steel sink and drainer, built-in electric oven and four ring gas hob with a chimney style overhead hood. Integrated fridge/freezer, washing machine and wall mounted central heating boiler. Laminate flooring.