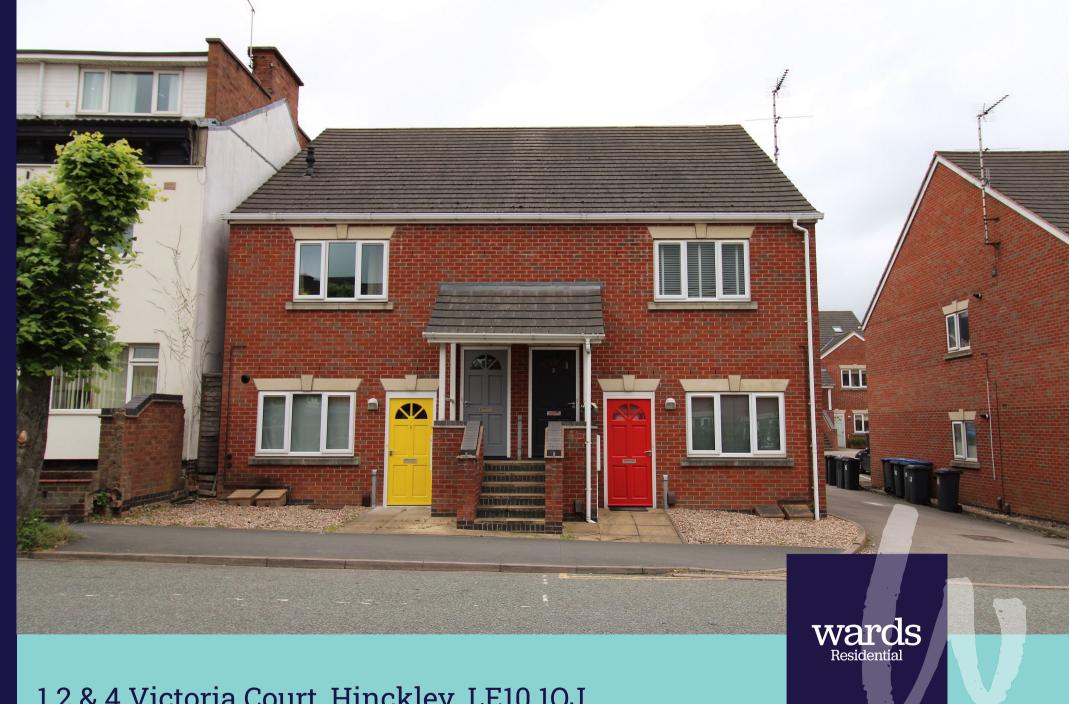

1 2 & 4 Victoria Court, Hinckley, LE10 1QJ £375,000 Open to offers

#### Leasehold

INVESTMENT OPPORTUNITY - NO CHAIN. The subject property comprises three, two bedroom tenanted maisonettes in an attractive courtyard development, Victoria Court, fronting Derby Road on the fringe of Hinckley town centre, in close proximity to local amenities and bus routes. Two maisonettes are ground floor (1 & 4) with the other first floor (2). Each maisonette comprises a large open-plan Kitchen/Lounge/Diner, two Bedrooms and Bathroom. There is a nominated car parking space for each unit which benefit from UPVC double glazing & gas central heating.