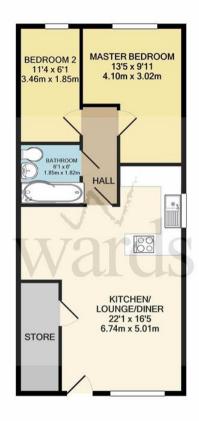

#### TOTAL APPROX. FLOOR AREA 567 SQ.FT. (52.6 SQ.M.)

Whilst every attempt has been made to ensure the accuracy of the floor plan contained here, measurements of doors, windows, rooms and any other items are approximate and no responsibility is taken for any error, omission, or mis-statement. This plan is for illustrative purposes only and should be used as such by any prospective purchaser. The services, systems and appliances shown have not been tested and no guarantee as to their operability or efficiency can be given