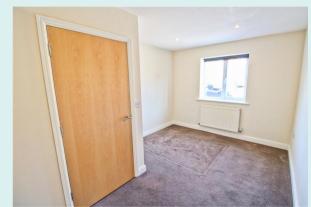

### **Bedroom One**

UPVC double glazed window to the rear elevation, TV aerial point and radiator.

## **Bedroom Two**

UPVC double glazed window to the rear elevation and radiator.