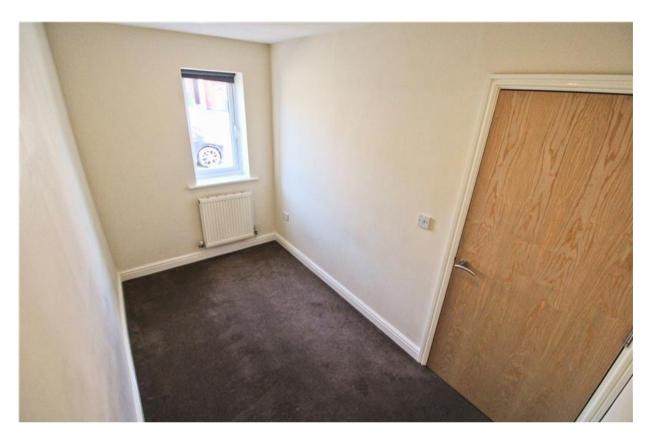

### **Bedroom One**

UPVC double glazed window to the rear elevation, TV aerial point and radiator.

## **Bedroom Two**

UPVC double glazed window to the rear elevation and radiator.