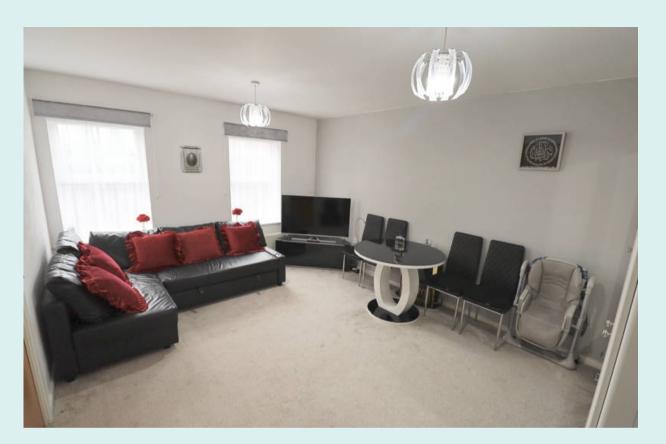

# Lounge/Diner

## 4.82 x 3.62 Metres

Benefitting from two UPVC windows to the side elevation which provides excellent natural light to the room. With an electric fireplace, TV aerial point and two radiators.