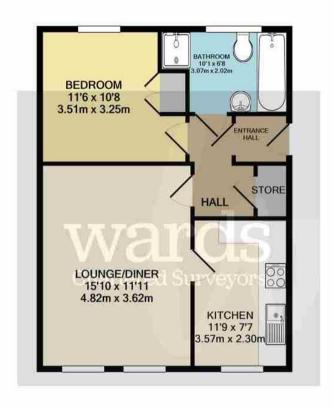

## TOTAL APPROX. FLOOR AREA 516 SQ.FT. (47.9 SQ.M.)

Whilst every attempt has been made to ensure the accuracy of the floor plan contained here, measurements of doors, windows, rooms and any other items are approximate and no responsibility is taken for any error, omission, or mis-statement. This plan is for illustrative purposes only and should be used as such by any prospective purchaser. The services, systems and appliances shown have not been tested and no guarantee as to their operability or efficiency can be given Made with Metropix @2024