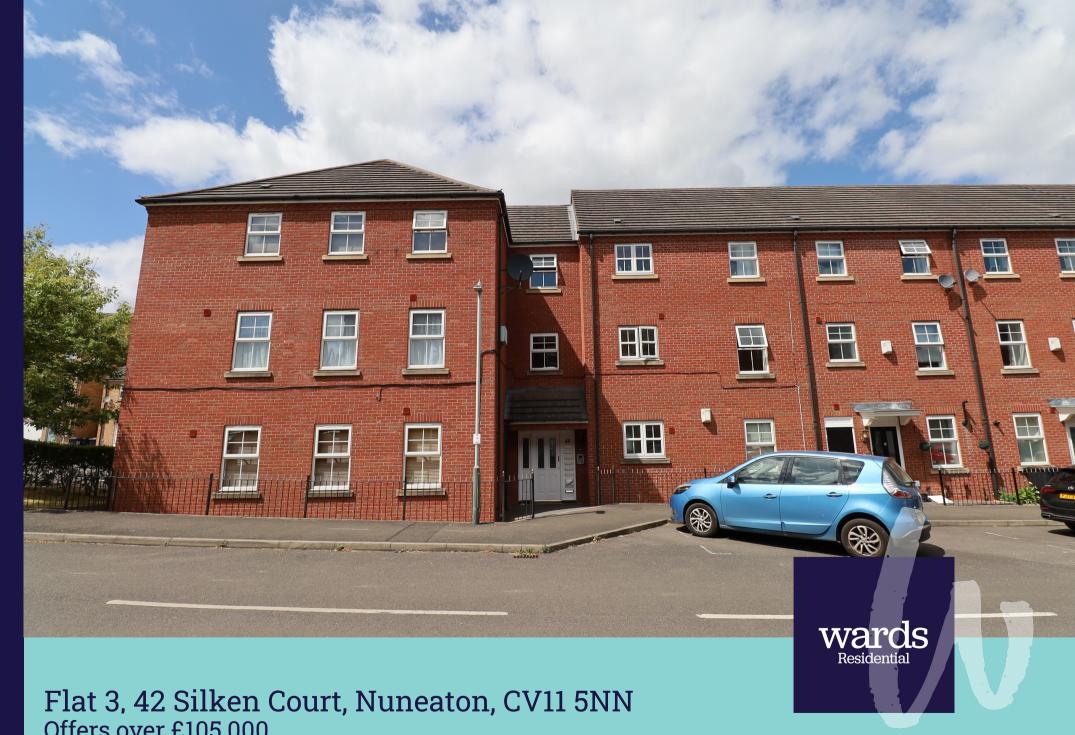

Offers over £105,000

Leasehold. A well presented, spacious one bedroom ground floor apartment situated in a desirable location in Nuneaton. The property is within easy walking distance of the wide range of amenities within Nuneaton town centre and also local bus & rail routes. The accommodation briefly comprises; Entrance Hall, Lounge/Diner, Kitchen, Bedroom, Bathroom and nominated car parking space. UPVC double glazing and gas central heating.

# Outside

The property is located within the sought after Silken Court development on the fringe of Nuneaton town centre. The property benefits from a nominated car parking space in the communal car park.