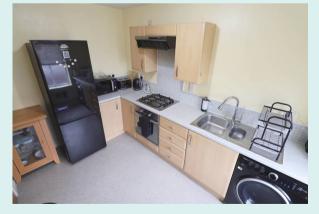

## Kitchen

## 3.57 x 2.3 Metres

Fitted with a good range of wood-effect base and wall units, with quartz effect working surfaces over, and a one and a half stainless steel sink and drainer. There are a range of integrated appliances including an Ariston single oven with hob and an extractor over. Plumbing for a washing machine and vinyl flooring. UPVC window to the side elevation, Worcester boiler and one radiator.