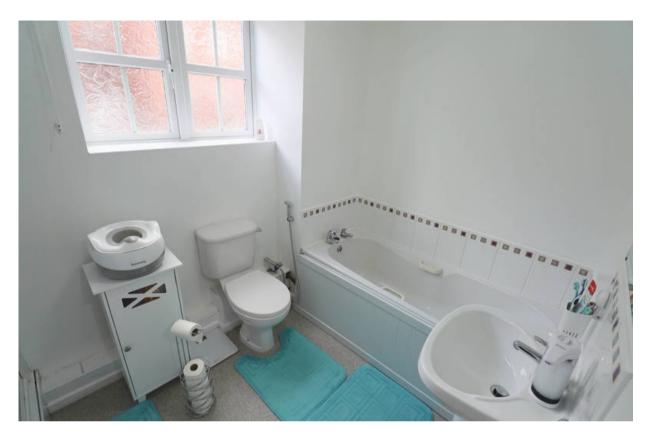

## Bathroom

#### 3.07 x 2.02 Metres

Four piece white fitted suite comprising a low level WC, wash hand basin, shower cubicle and a bath with bidet attachment. There is white ceramic wall tiling around the bath and vinyl flooring. The bathroom benefits from an extractor fan and UPVC window to the side elevation.