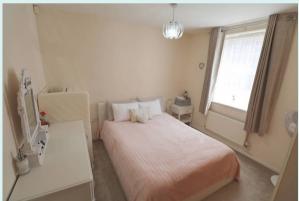

## Bedroom

#### 3.51 x 3.25 Metres

With UPVC window to the side elevation, built in double wardrobe and one radiator.