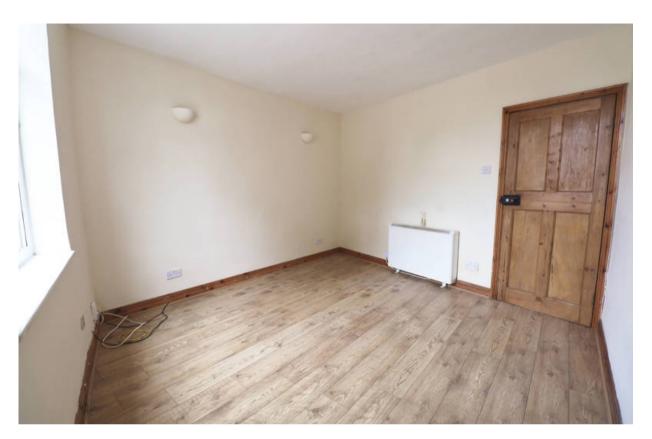

# Lounge

### 3.66 x 4.15 Metres

Living space with composite front door and original oak wood door to hall. Wood effect vinyl floorboards and UPVC double glazed window to the front elevation.