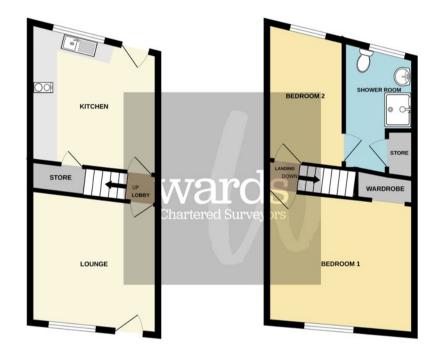

EPC - E(50)

Council Tax Band - A

Call 01455 251771 to make an appointment to view this property

GROUND FLOOR 303 sq.ft. (28.2 sq.m.) approx 1ST FLOOR 347 sq.ft. (32.2 sq.m.) approx.

TOTAL FLOOR AREA: 656 sq.ft. (60.4 sq.m.) approx.