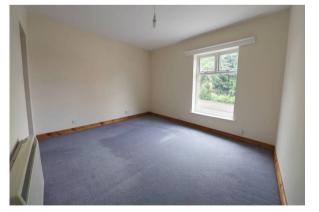

## Bedroom 2

#### 2.1 x 3.25 Metres

With UPVC double glazed window to the rear elevation.