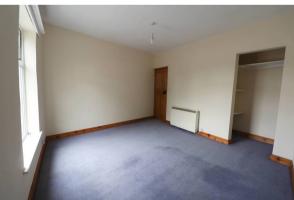

## Bedroom 1

#### 4.15 x 3.66 Metres

Double bedroom with built in storage cupboard and UPVC double glazed window to the front elevation.