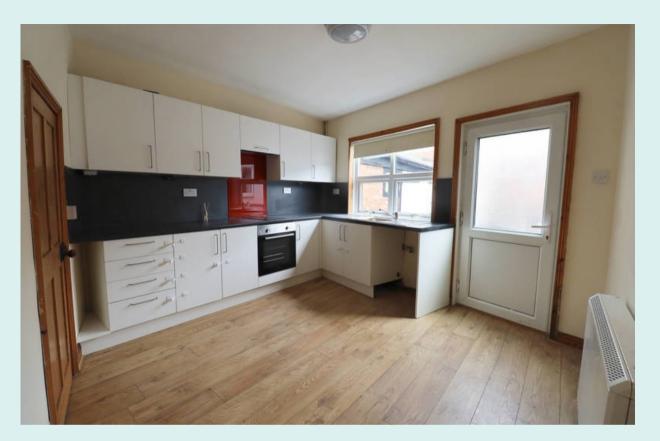

# Kitchen

### 3.33 x 4.15 Metres

With a range of white base and wall units with granite effect work surface over and granite effect splash back surround. Two Baumatic hobs with extractor over and red tile splash back behind. Stainless steel sink and drainer. Built in oven. Wood effect vinyl floor boards. Built in storage cupboard with original oak wood door. UPVC Double glazed window to the rear elevation and composite back door to rear garden.