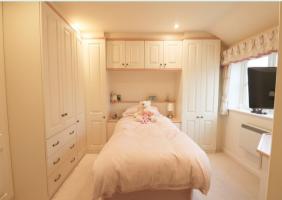

## **Master Bedroom**

#### 3.84 x 3.36 Metres

Double bedroom with fitted with an excellent range of David Julian built in wardrobes (bedside tables movable to create space for a double bed). Ceiling spotlights and wooden double glazed window to the front elevation.

## Bedroom 2

#### 2.6 x 3.4 Metres

With an excellent range of David Julian built in wardrobes and desk. Ceiling spotlights and wooden double glazed window to the front elevation.