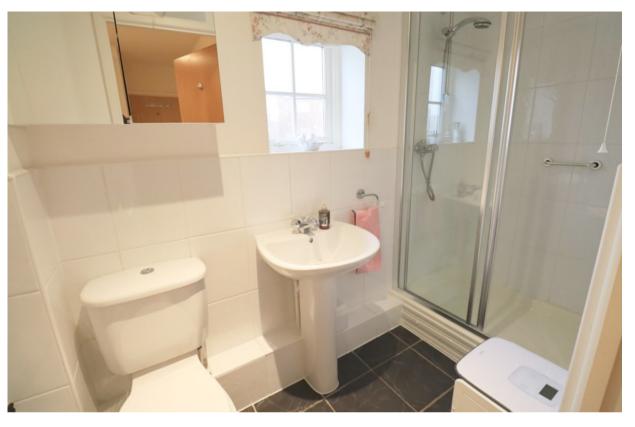

## Bathroom

#### 1.71 x 2.33 Metres

Three-piece white suite comprising low flush WC, pedestal sink and bath with shower over. With mirrored cabinet, freestanding cabinet and a heated towel rail. White tiling to majority half height, full height around the bath and black tiled flooring. Extractor fan, ceiling spotlights and Velux sky light.