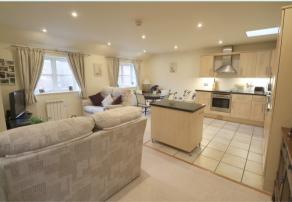

# Living Area

#### 6.57 x 5.28 Metres

Living space benefiting from an intercom control panel and ceiling spotlights throughout along with two wooden double gazed windows to the front elevation.