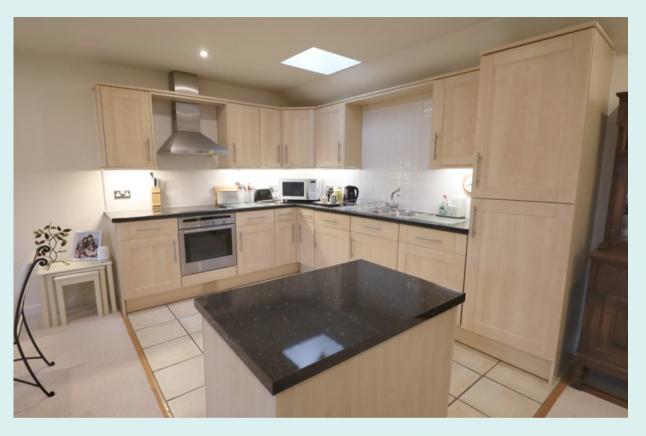

## Kitchen

Open plan kitchen space comprising wood effect base and wall units with granite effect work surface over. Along with moveable wood effect island with granite effect work surface over. Stainless steel sink and drainer along with a range of appliances including oven and NEFF electric hob with NEFF extractor over. Beko washer dryer, Indesit dishwasher and fridge freezer. Tiled flooring and white tiled splashbacks. Skylight window.