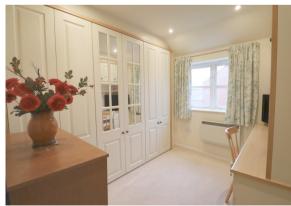

## **Master Bedroom**

#### 3.84 x 3.36 Metres

Double bedroom with fitted with an excellent range of David Julian built in wardrobes (bedside tables movable to create space for a double bed). Ceiling spotlights and wooden double glazed window to the front elevation.