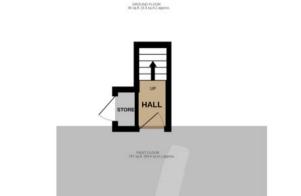

EPC Rating - C(71)

Council Tax Band - B

Call 01455 251771 to make an appointment to view this property

TOTAL FLOOR AREA: 783 sq.ft: (72.7 sq.m.) approx. Total = FLOOR AREA: 783 sq.ft: (72.7 sq.m.) approx. Total = Total