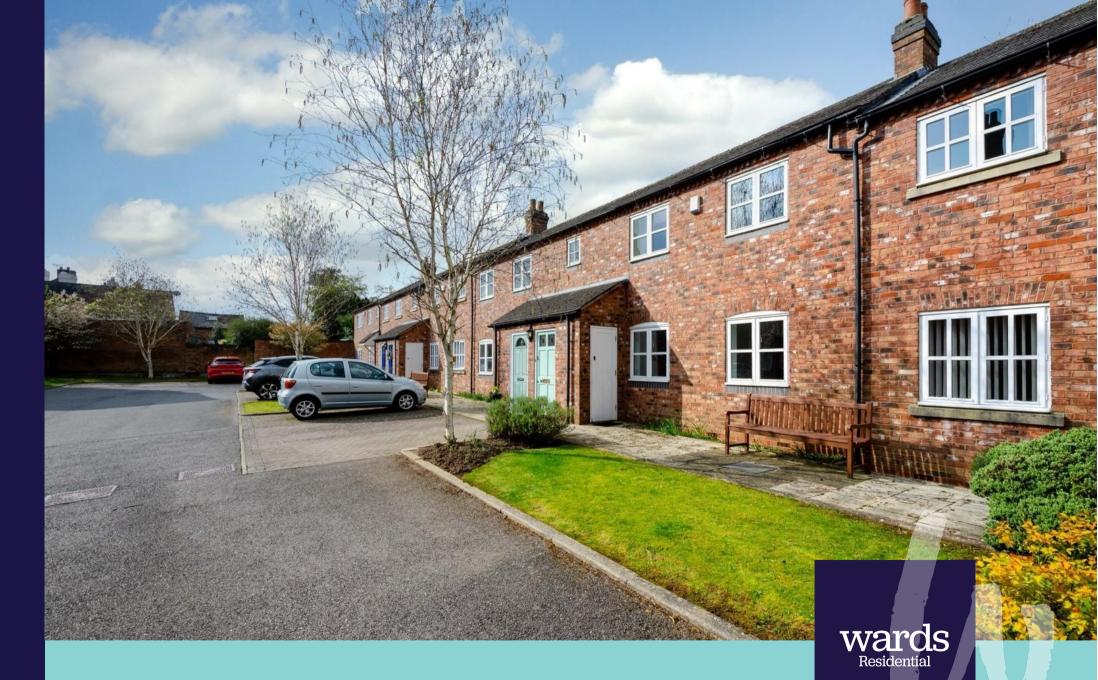

Flat 21, Hinckley Road, Burbage, LE10 2AJ £190,000 Leasehold. NO CHAIN. A well proportioned and extremely well presented two bedroom maisonette located in the sought after The Leys gated development in the heart of Burbage old village centre, in a private location but within easy walking distance of the range of amenities the village has to offer. The accommodation briefly comprises: Entrance Hall, open-plan Kitchen/Dining/Living Room, two Bedrooms, Master with Ensuite, Family Bathroom. Externally, there is a store and two nominated car parking spaces. Double glazing and electric heating.

## Outside

The property is located within the sought after The Leys gated development in the heart of Burbage village centre. The property benefits from two nominated car parking spaces in the communal car park. There is visitor car parking for the use of visitors to the development. The development benefits from attractive communal gardens.