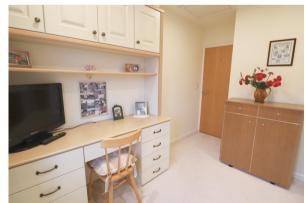

## Bedroom 2

#### 2.6 x 3.4 Metres

With an excellent range of David Julian built in wardrobes and desk. Ceiling spotlights and wooden double glazed window to the front elevation.