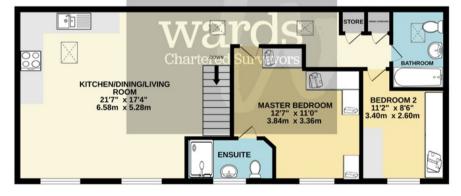

## **Entrance Hall**

With composite front door, laminate flooring and stairs to the accommodation. Externally there is a store.

## Kitchen

Open plan kitchen space comprising wood effect base and wall units with granite effect work surface over. Along with moveable wood effect island with granite effect work surface over. Stainless steel sink and drainer along with a range of appliances including oven and NEFF electric hob with NEFF extractor over. Beko washer dryer, Indesit dishwasher and fridge freezer. Tiled flooring and white tiled splashbacks. Skylight window.

# Living Area

#### 6.57 x 5.28 Metres

Living space benefiting from an intercom control panel and ceiling spotlights throughout along with two wooden double gazed windows to the front elevation.

## **Master Bedroom**

#### 3.84 x 3.36 Metres

Double bedroom with fitted with an excellent range of David Julian built in wardrobes (bedside tables movable to create space for a double bed). Ceiling spotlights and wooden double glazed window to the front elevation.

## Ensuite

#### 2.69 x 1.16 Metres

Three-piece white suite comprising low flush WC, pedestal sink and shower in a shower cubicle. Mirrored cabinet and heated towel rail. White tiling to majority half height, full height to shower and black tiled flooring. Two extractor fans and wooden double glazed window to the front elevation.

## Bedroom 2

#### 2.6 x 3.4 Metres

With an excellent range of David Julian built in wardrobes and desk. Ceiling spotlights and wooden double glazed window to the front elevation.

## Bathroom

#### 1.71 x 2.33 Metres

Three-piece white suite comprising low flush WC, pedestal sink and bath with shower over. With mirrored cabinet, freestanding cabinet and a heated towel rail. White tiling to majority half height, full height around the bath and black tiled flooring. Extractor fan, ceiling spotlights and Velux sky light.

EPC Rating - C(71)

Council Tax Band - B

Call 01455 251771 to make an appointment to view this property

TOTAL FLOOR AREA: 783 sq.ft: (72.7 sq.m.) approx. Total = FLOOR AREA: 783 sq.ft: (72.7 sq.m.) approx. Total = Total